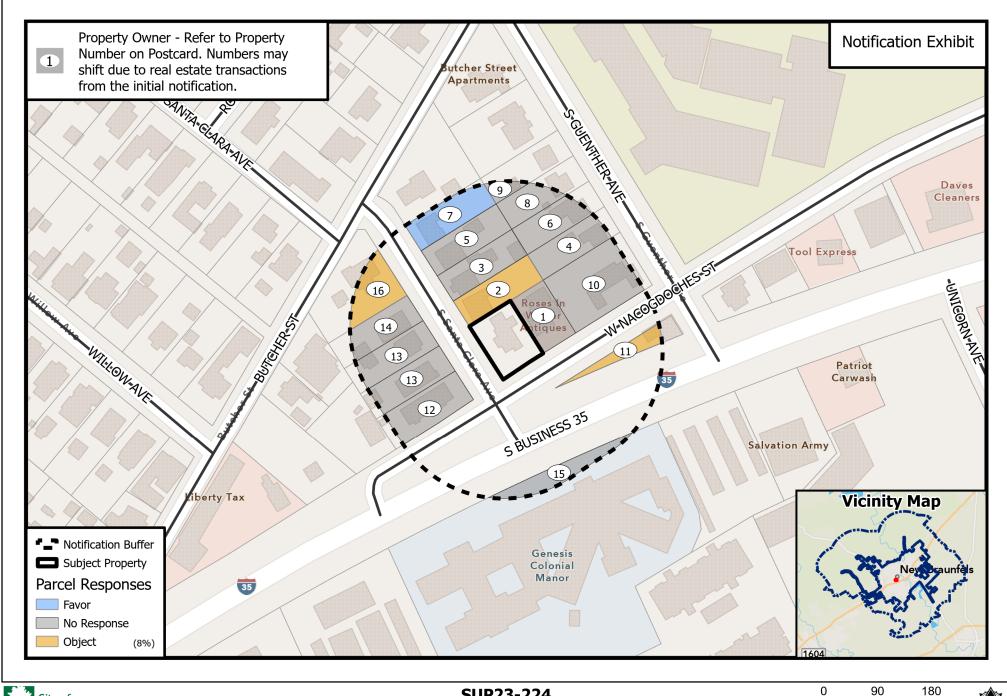

SUP23-224
SUP for STR

DISCLAIMER: This map and information contained in it were developed exclusively for use by the City of New Braunfels. Any use or reliance on this map by anyone else is at that party's risk and without liability to the City of New Braunfels, its officials or employees for any discrepancies, errors, or variances which may exist.

## PLANNING COMMISSION – July 5, 2023 – 6:00PM

City Hall Council Chambers

**Applicant:** ADAM BRUCHAS

Address/Location: 695 S SANTA CLARA AVE

## PROPOSED SPECIAL USE PERMIT - CASE #SUP23-224

The circled numbers on the map correspond to the property owners listed below. All information is from the Appraisal District Records. The property under consideration is marked as "Subject Property".

| 1  | FLORES RICHARD  | 9  | RODRIGUEZ ARMANDO & ROSA   |
|----|-----------------|----|----------------------------|
| Δ. | I LONES MICHARD | J. | NODINIGOLZ ANNIANDO & NOSA |

| 2. | BALL LAURI G | 10. AESOPS FARM LLC |
|----|--------------|---------------------|
|    |              |                     |

| 2   | MONTI LISA M & LOUIS | 11. CHAMBERS STREET LLC |
|-----|----------------------|-------------------------|
| ≺ . |                      | II (HAWBERN NIBERI III) |
|     |                      |                         |

| 4. | QUINTANILLA ERIC | 12. CONTRACTOR KYLE LLC |
|----|------------------|-------------------------|
|----|------------------|-------------------------|

- 5. GUTHRIE ANDREW C 13. SEALS FAMILY PROPERTIES LLC
- 6. MANES DAN 14. JIMMERSON TERESA & MICHAEL DAHLMAN
- 7. DEAN PAUL & VANESSA 15. WM 41 NEW BRAUNFELS RE LLC
- 8. VILLALOBOS ROSA 16. WILLIAMS MICHAEL J & STEPHANIE A