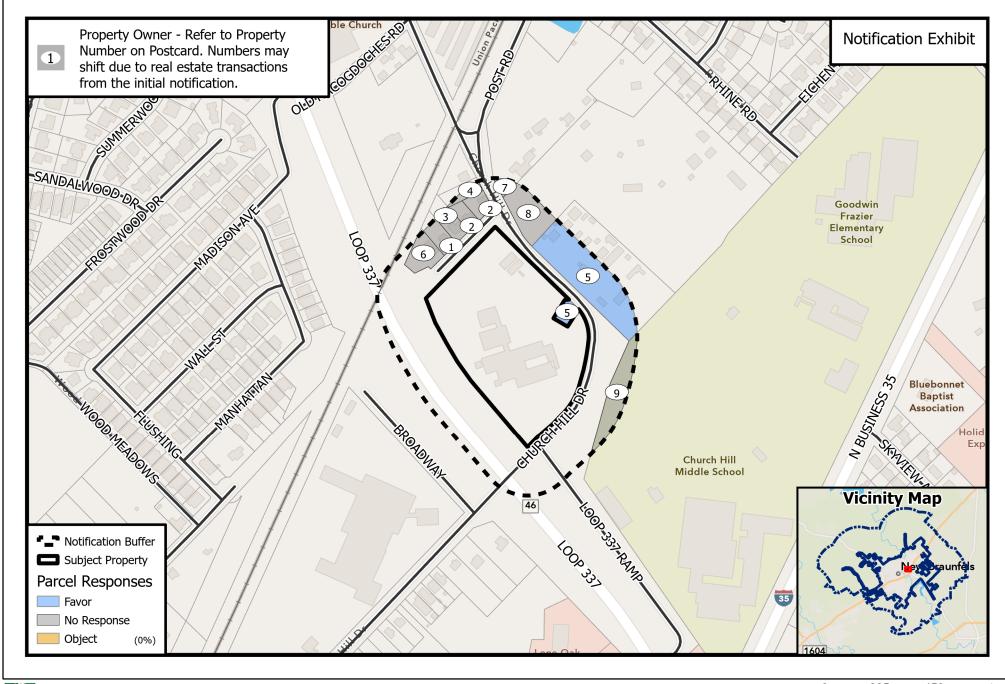

## PROPOSED SPECIAL USE PERMIT - CASE #PZ23-0225

The circled numbers on the map correspond to the property owners listed below. All information is from the Appraisal District Records. The property under consideration is marked as "Subject Property".

1. LAUGHLIN JACOB R

2. HERNANDEZ VICTORIA

3. HEARD LUCIA A

4. BALL ALINA P & JUSTIN L

5. N B CONSERVATION SOCIETY INC

6. SPEARS BESSIE V

7. KRAUSE STEVEN RAY

8. HERITAGE SOCIETY OF N B INC

9. COMALISD

**SEE MAP** 

N B CONSERVATION SOCIETY INC 1300 CHURCHILL DR

NEW BRAUNFELS TX 78130

Property #: 5

PZ23-0225 Case Manager: AM

**COMMENTS** 

FAVOR