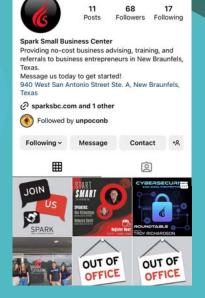

# Social Media

#### Spark Small Business Center

3 likes · 5 followers

Providing no-cost business advising, training, and referrals to entrepreneurs in New Braunfels, TX

| + Create | 😽 View Tools |
|----------|--------------|
| 🖍 Edi    | t            |

#### Spark Small Business Center 1st

Providing no-cost business advising, training, and referrals to business entrepreneurs in New Braunfels, Texas. Made possible by funding from New Braunfels through partnership with Spark Small Business Center.

Talks about #sbdc, #businessadvisers, and #smallbusinesssupport

UTSA SBDC New Braunfels New Braunfels, Texas, United States

http://sparksbc.com/

112 followers - 91 connections

Annalyse Vitali, Sam Morgan, MBA, and 11 other mutual connections