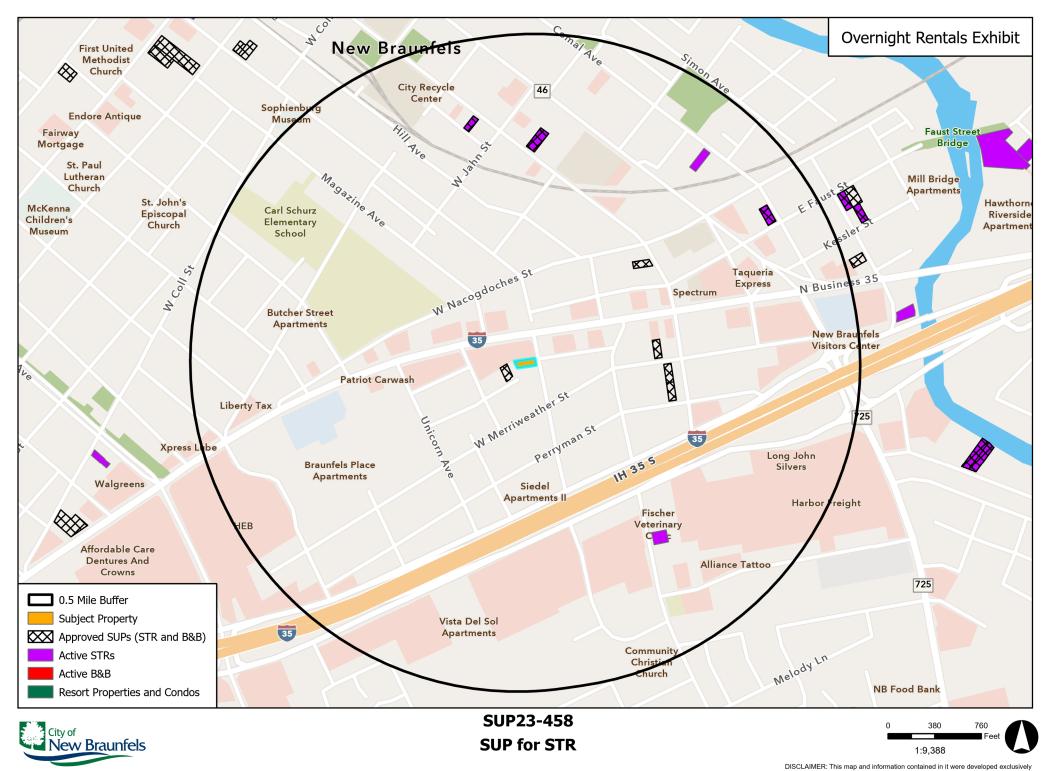

## SUP23-458 R-3 to R-3 SUP for Short Term Rental

Source: City of New Braunfels GIS Date: 12/12/2023

- Located in the New Braunfels Sub-Area
- Lies within a Transitional Mixed Use Corridor
- Near existing Educational, Market, and Employment Centers
- Within Outdoor Recreation and Tourist Center Areas