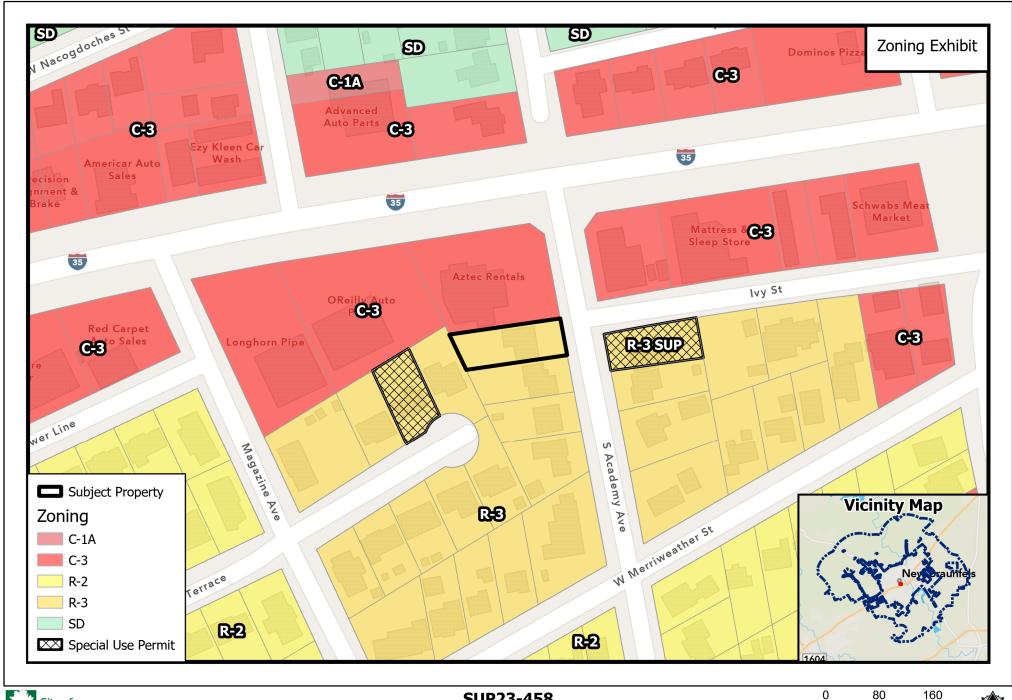

## **SUP23-458** R-3 to R-3 SUP for Short Term Rental

160

## SUP23-458 R-3 to R-3 SUP for Short Term Rental

DISCLAIMER: This map and information contained in it were developed exclusively for use by the City of New Braunfels. Any use or reliance on this map by anyone else is at that party's risk and without liability to the City of New Braunfels, its officials or employees for any discrepancies, errors, or variances which may exist.