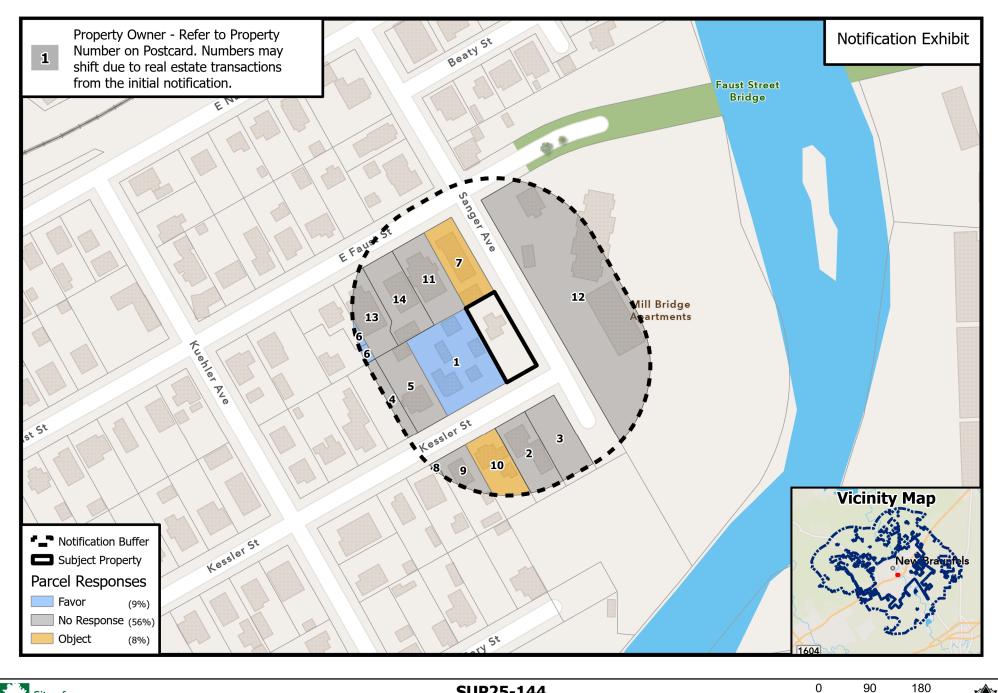

## SUP25-144

The numbers on the map correspond to the property owners listed below. All information is from the Appraisal District Records. The property under consideration is marked as "Subject Property".

- 1. HAAS EWALD R & EVELYN M
- 2. SCHWARZ BRUCE ALAN
- 3. BALCONES VISTA PHASE 1 LLC
- 4. NUCKELS RICHARD JOHN JR
- 5. MAXWELL SYLVIA J
- 6. DAIGLE PROPERTY HOLDINGS LLC
- 7. BRAUNE ERWIN W & ARLYNE J
- 8. DAWSON WILLIAM S & ALEXANDRA R PARKER

- 9. RICHARDS TRISTAN & JANNA K LOTT
- 10. CRENWELGE KARL G
- 11. MATTIE SUE LLC
- 12. MILL BRIDGE MFAP LLC
- 13. FANNIE MAE LLC
- 14. HARDEN CLARENCE & JILL

**SEE MAP** 

HAAS EWALD R & EVELYN M 365 KESSLER ST NEW BRAUNFELS TX 78130