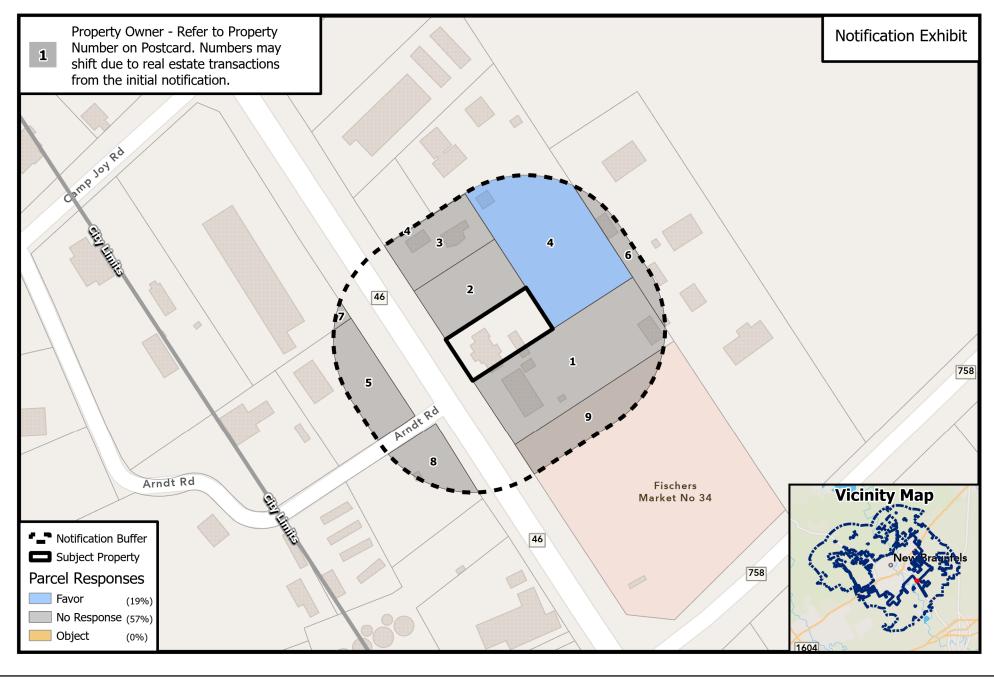

## PZ25-0020

The numbers on the map correspond to the property owners listed below. All information is from the Appraisal District Records. The property under consideration is marked as "Subject Property".

- 1. RIDDLE BRENDA
- 2. WETZ WILLIAM N
- 3. HARRIS AMELIA A
- 4. RIDGWAY SAMUEL L
- 5. KYPFER ALBERT LODGE #106
- 6. SISAK JIMMY J

- 7. 2460 INTERSTATE LLC
- 8. DEWITT PARTNERS LTD
- 9. JUNIPER VENTURES OF TEXAS LLC
- 10. RIDGWAY SAMUEL L