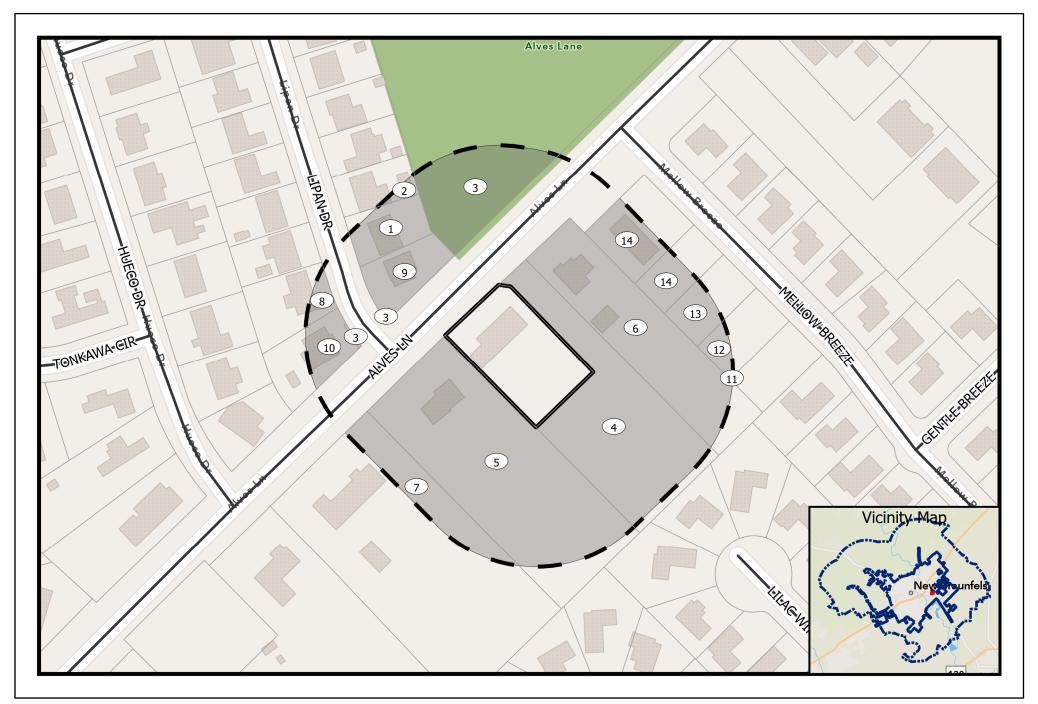

## PROPOSED SPECIAL USE PERMIT – CASE #SUP21-424

The circled numbers on the map correspond to the property owners listed below. All information is from the Appraisal District Records. The property under consideration is marked as "Subject Property".

1. MARTINEZ JULIO C

- 8. GREEN NANCY L
- 2. CANTU REYMUNDO F & LOUISA 9. MADRID ELSA & ISABEL
- 3. NEW BRAUNFELS CITY OF
- 4. HOLLER JOHN
- 5. DELGADO MICHAEL & JENNY R
- 6. ORONA RUBEN & HORTENCIA
- 7. EBBE STEVEN & ROSALINDA

- 10. GREMMER SPENCER W
- 11. QUON JAMES H & KIMBERLY
- 12. STEELE FAMILY TRUST 3-03-2003
- 13. JAROSZEWSKI BARRY D SR & JOAN E
- 14. JAROSZEWSKI BARRY D JR & KASIA R

## SEE MAP

SUP21-424 SUP for 4 Dwellings

DISCLAIMER: This map and information contained in it were developed exclusively for use by the City of New Braunfels. Any use or reliance on this map by anyone else is at that party's risk and without liability to the City of New Braunfels, its officials or employees for any discrepancies, errors, or variances which may exist.