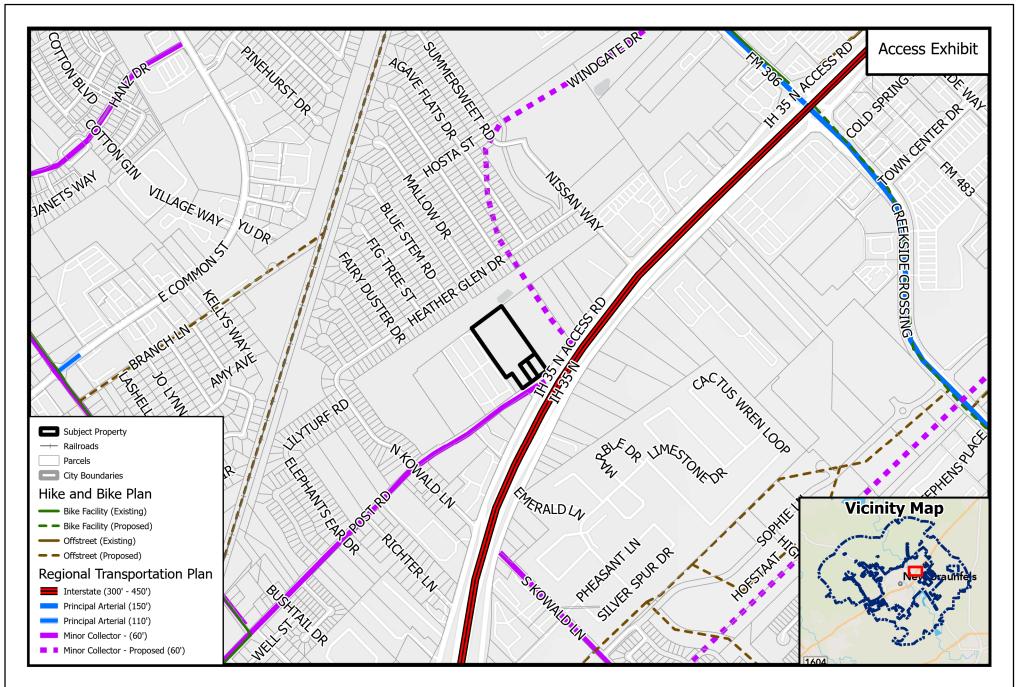

Path: B:\ZoneChange & SUPs\2024\PZ23-0481 -1983 & 1993 Post Rd (Lot 1-3) - C-3, M-1, R-2 AH

Source: City of New Braunfels Planning Date: 12/7/2023 DISCLAIMER: This map and information contained in it were developed exclusively for use by the City of New Braunfels. Any use or reliance on this map by anyone else is at that party's risk and without liability to the City of New Braunfels, its officials or employees for any discrepancies, errors, or variances which may exist.