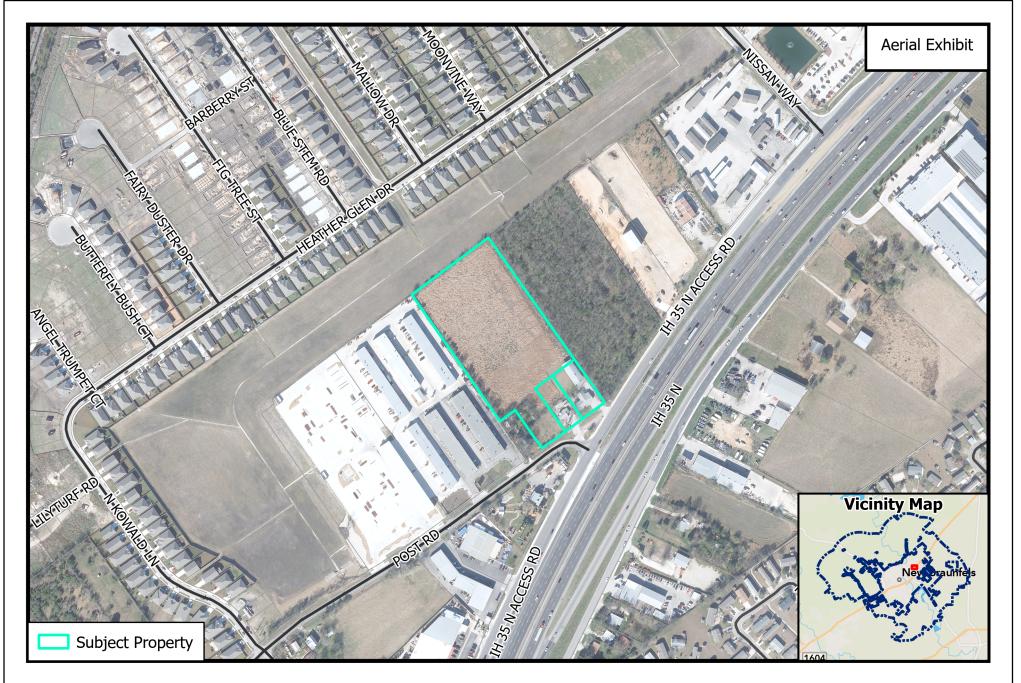

Path: B:\ZoneChange & SUPs\2024\PZ23-0481 -1983 & 1993 Post Rd (Lot 1-3) - C-3, M-1, R-2 AH

Source: City of New Braunfels Planning Date: 12/7/2023 DISCLAIMER: This map and information contained in it were developed exclusively for use by the City of New Braunfels. Any use or reliance on this map by anyone else is at that party's risk and without liability to the City of New Braunfels, its officials or employees for any discrepancies, errors, or variances which may exist.