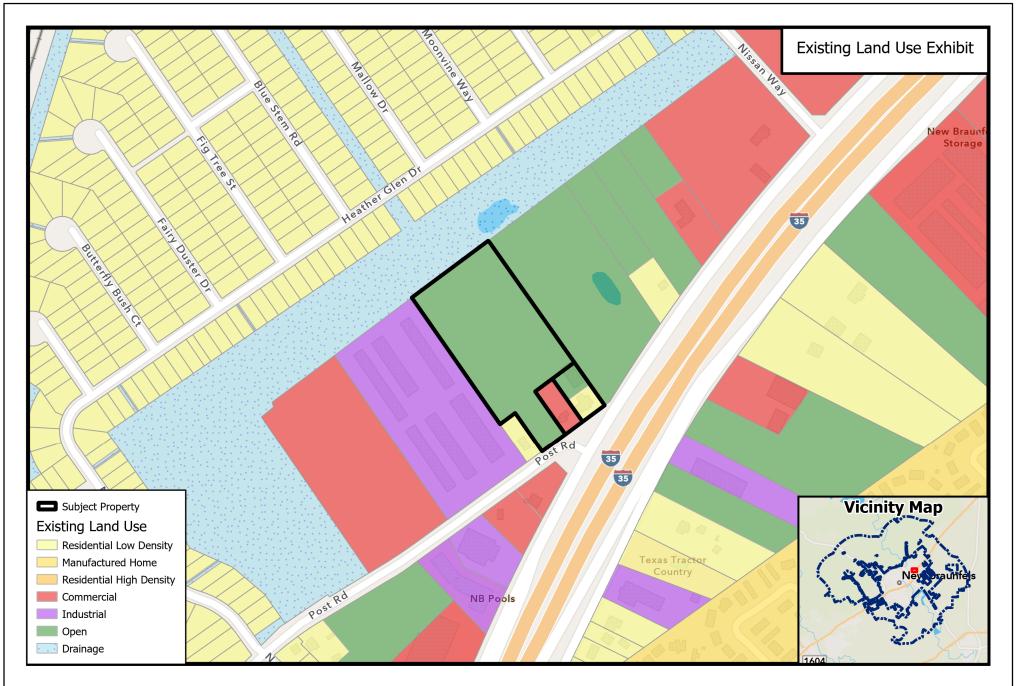

- Located in the Oak Creek Sub-Area
- Within the Transitional Mixed-Use Corridor and the IH 35 Corridor
- Near an existing Market center, and proposed Employment centers