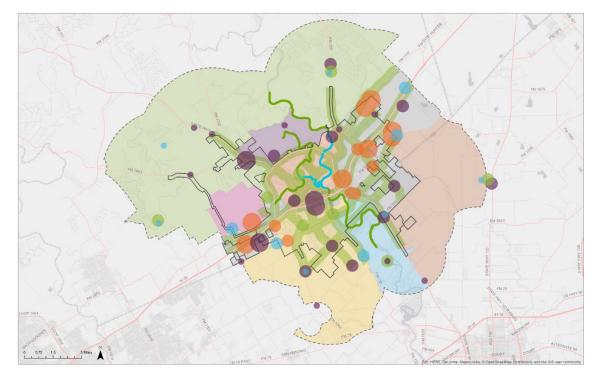

# **Future Land Use Map**

- Action 1.3: Encourage balanced and fiscally responsible land use patterns.
- Action 1.8: Concentrate future investment in industrial and employment centers near existing and emerging hubs, such as the airport; and along existing high-capacity transportation networks, such as Interstate Highway 35.
- Action 3.1: Plan for healthy jobs/housing balance.