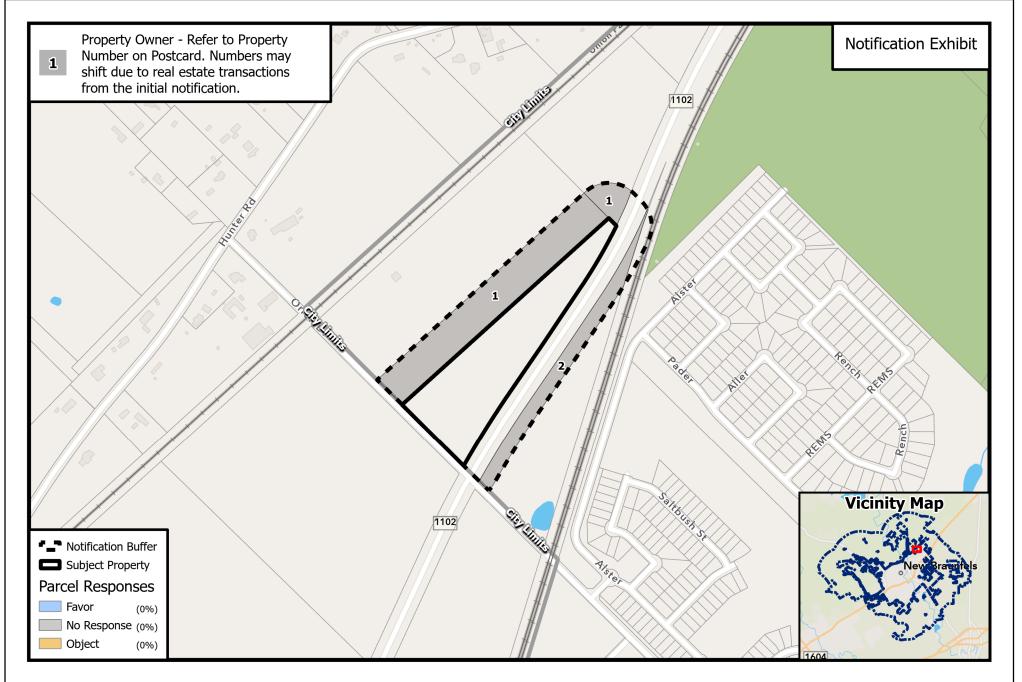

## PROPOSED REZONING- CASE # PZ24-0396

The numbers on the map correspond to the property owners listed below. All information is from the Appraisal District Records. The property under consideration is marked as "Subject Property".

1. NEW BRAUNFELS CITY OF

2. ROW JOHNNIE F