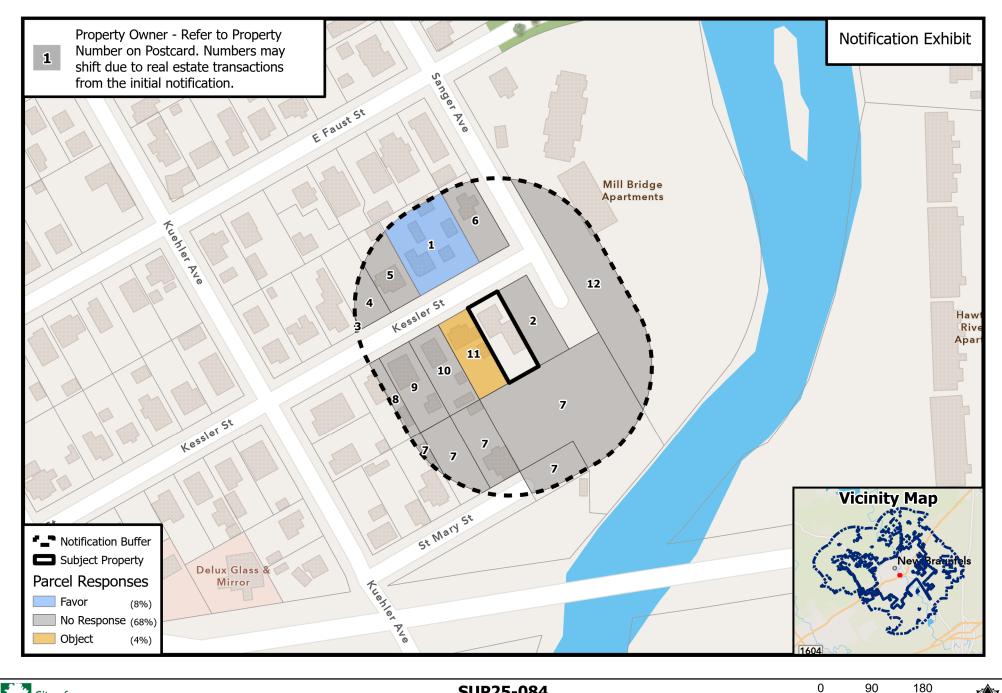

## PROPOSED SUP - CASE # SUP25-084

The numbers on the map correspond to the property owners listed below. All information is from the Appraisal District Records. The property under consideration is marked as "Subject Property".

HAAS EWALD R & EVELYN M BALCONES VISTA PHASE 1 LLC NUCKELS RICHARD JOHN JR & MARY KATHERINE MILL BRIDGE MFAP LLC NUCKELS RICHARD JOHN JR MAXWELL SYLVIA J DIXON JUSTIN P & MARTHA H OGC AQUALAND HOLDINGS LLC B & D HILL COUNTRY HOLDINGS LLC DAWSON WILLIAM S & ALEXANDRA R PARKER

RICHARDS TRISTAN & JANNA K LOTT CRENWELGE KARL G

**SEE MAP** 

HAAS EWALD R & EVELYN M

365 KESSLER ST **NEW BRAUNFELS TX 78130** 

Property #: 1

SUP25-084 Case Manager: DM

FAVOR \_\_\_\_

OPPOSE 🔲