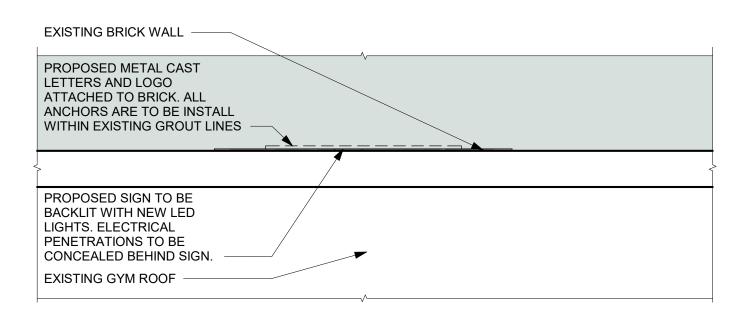

#### **NEW BRAUNFELS YOUTH COLLABORATIVE**

GYMNASIUM - Conceptual Exterior Signage 407 W. Mill St. Bldg. 2, New Braunfels, TX 78130

8' - 1 1/2" PROPOSED METAL MILL **CUT SIGN ATTACHED TO BRICK** PROPOSED METAL MILL **CUT SIGN ATTACHED TO** BRICK. ALL ANCHORS ARE TO BE INSTALL WITHIN **EXISTING GROUT LINES** PROPOSED SIGN TO BE **BACKLIT WITH NEW LED** LIGHTS. ELECTRICAL PENETRATIONS TO BE CONCEALED BEHIND SIGN. PROPOSED METAL **CAST LETTERS** ATTACHED TO BRICK. METAL ROOF BELOW **EXISTING BRICK WALL** 