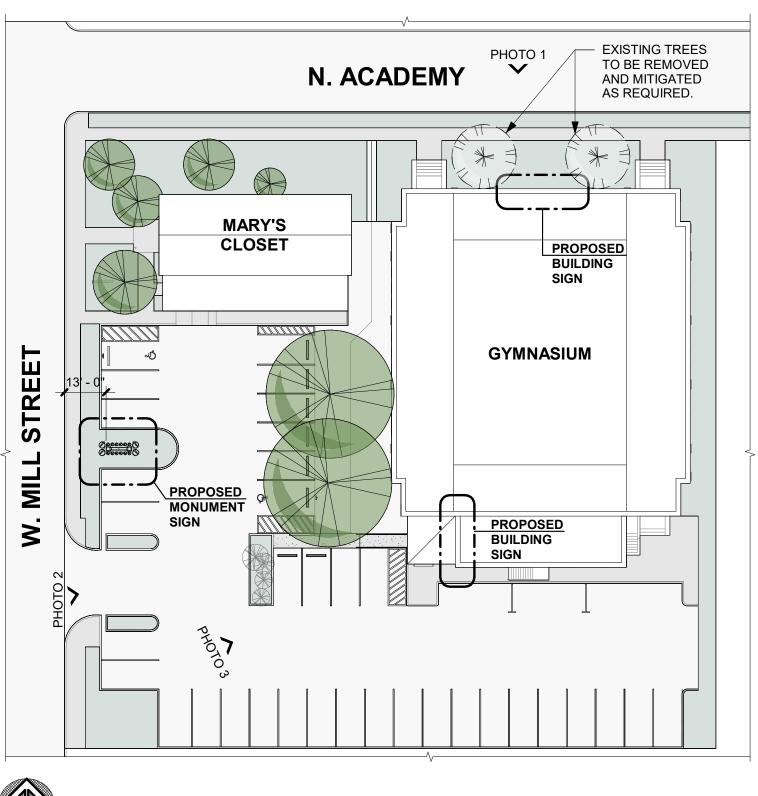

# **NEW BRAUNFELS YOUTH COLLABORATIVE**

GYMNASIUM - Conceptual Exterior Signage 407 W. Mill St. Bldg. 2, New Braunfels, TX 78130

## **NEW BRAUNFELS YOUTH COLLABORATIVE**

GYMNASIUM - Conceptual Exterior Signage 407 W. Mill St. Bldg. 2, New Braunfels, TX 78130