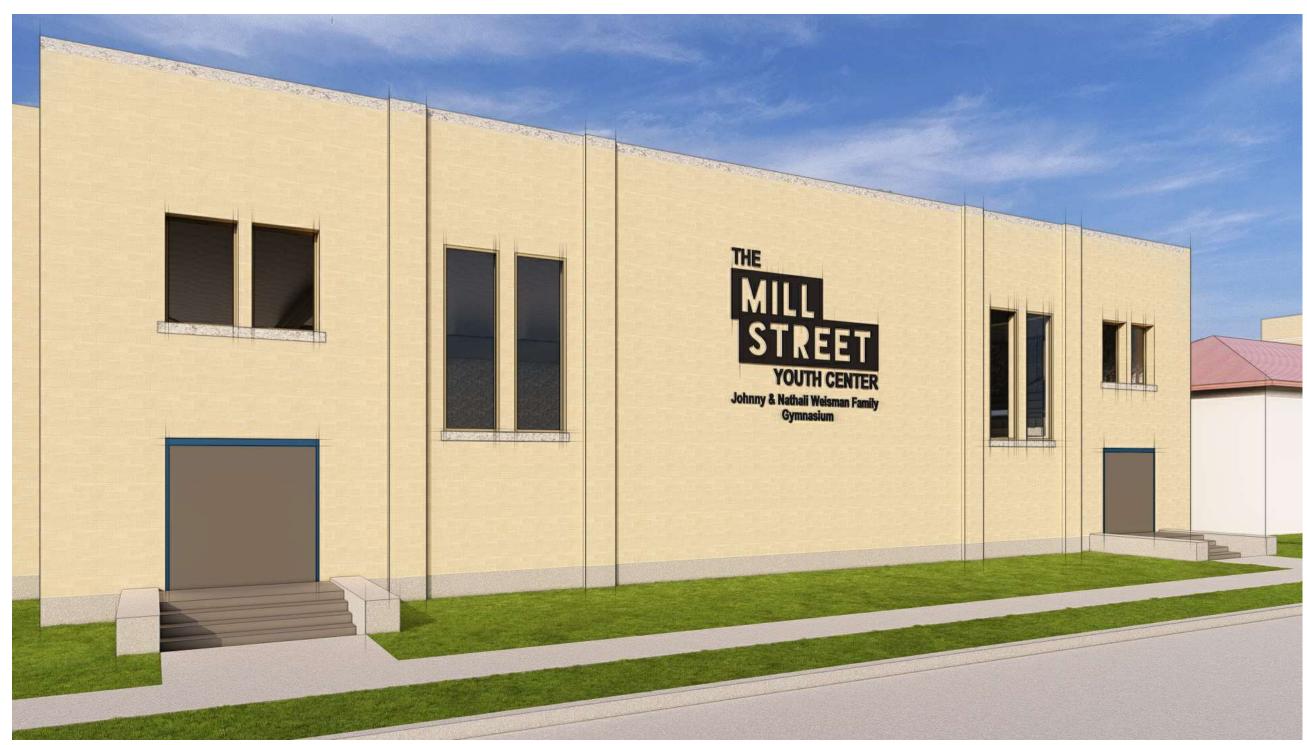

#### **NEW BRAUNFELS YOUTH COLLABORATIVE**

GYMNASIUM - Conceptual Exterior Signage 407 W. Mill St. Bldg. 2, New Braunfels, TX 78130

8' - 1 1/2" PROPOSED METAL MILL **CUT SIGN ATTACHED TO BRICK** PROPOSED METAL MILL **CUT SIGN ATTACHED TO** BRICK. ALL ANCHORS ARE TO BE INSTALL WITHIN **EXISTING GROUT LINES** PROPOSED SIGN TO BE **BACKLIT WITH NEW LED** LIGHTS. ELECTRICAL PENETRATIONS TO BE CONCEALED BEHIND SIGN. PROPOSED METAL **CAST LETTERS** ATTACHED TO BRICK. METAL ROOF BELOW **EXISTING BRICK WALL** 

PROPOSED BUILDING SIGNAGE - FLOOR PLAN

1/4" = 1'-0"

PROPOSED BUILDING SIGNAGE - ELEVATION

1/4" = 1'-0"