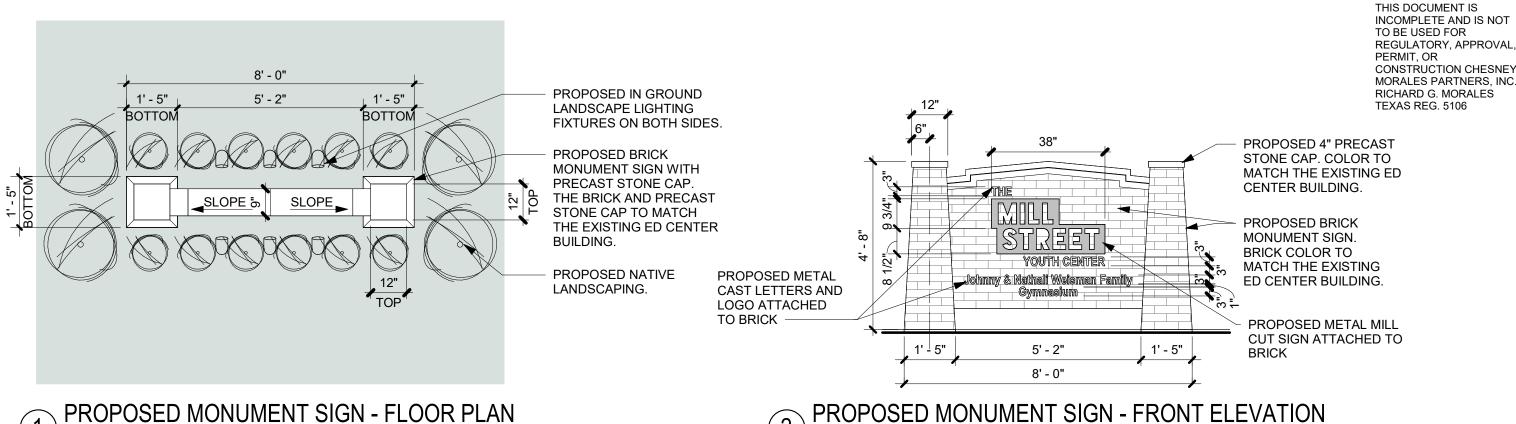

#### **NEW BRAUNFELS YOUTH COLLABORATIVE**

GYMNASIUM - Conceptual Exterior Signage 407 W. Mill St. Bldg. 2, New Braunfels, TX 78130

PROPOSED MONUMENT SIGN - FLOOR PLAN

PROPOSED MONUMENT SIGN -SIDE ELEVATION 3/8" = 1'-0"

PROPOSED 4" PRECAST STONE CAP. COLOR TO MATCH THE EXISTING ED CENTER BUILDING. PROPOSED BRICK MONUMENT SIGN. **BRICK COLOR TO** MATCH THE EXISTING 1/2" ED CENTER BUILDING.. PROPOSED METAL **CAST LETTERS AND** Johnny & Nathali Weisman Family LOGO ATTACHED TO BRICK PROPOSED METAL MILL **CUT SIGN ATTACHED TO** 1' - 5" 5' - 2" 1' - 5"

PROPOSED MONUMENT SIGN - BACK ELEVATION

8' - 0"