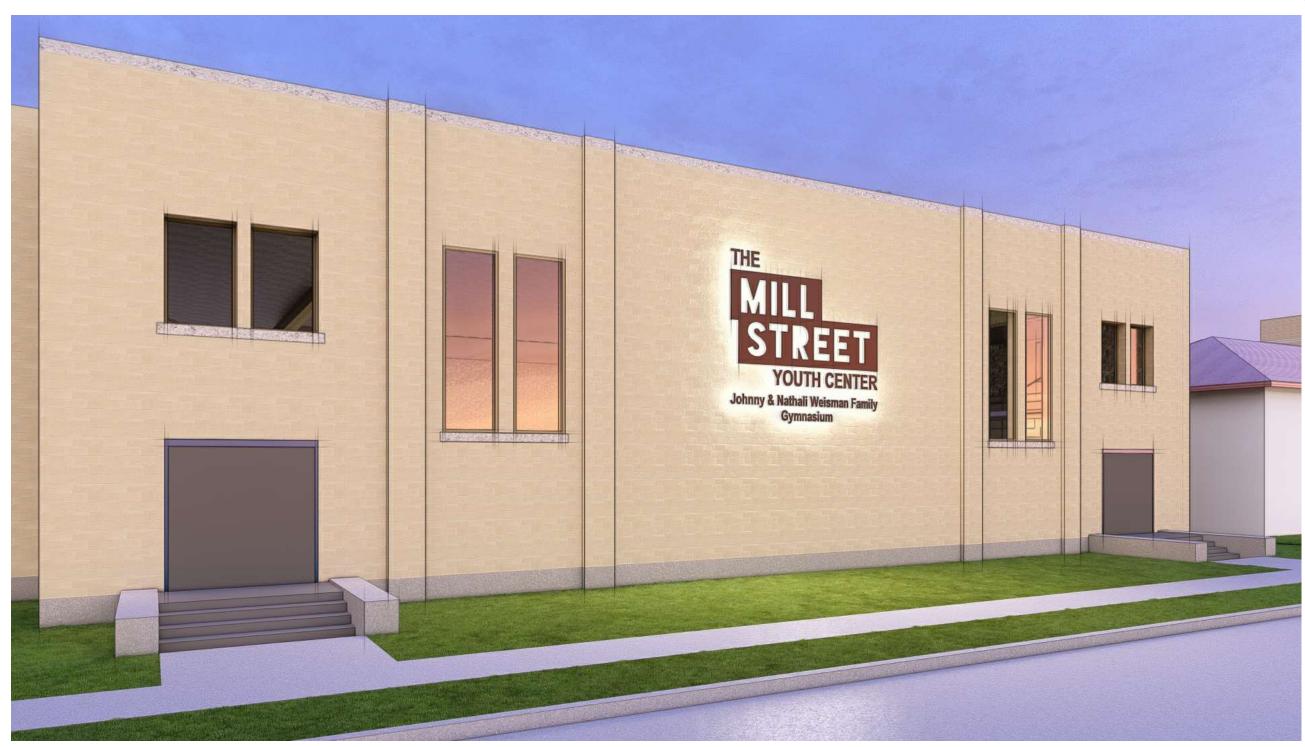

#### **NEW BRAUNFELS YOUTH COLLABORATIVE**

GYMNASIUM - Conceptual Exterior Signage 407 W. Mill St. Bldg. 2, New Braunfels, TX 78130

PROPOSED BUILDING SIGNAGE- ELEVATION

PROPOSED BUILDING SIGNAGE - FLOOR PLAN