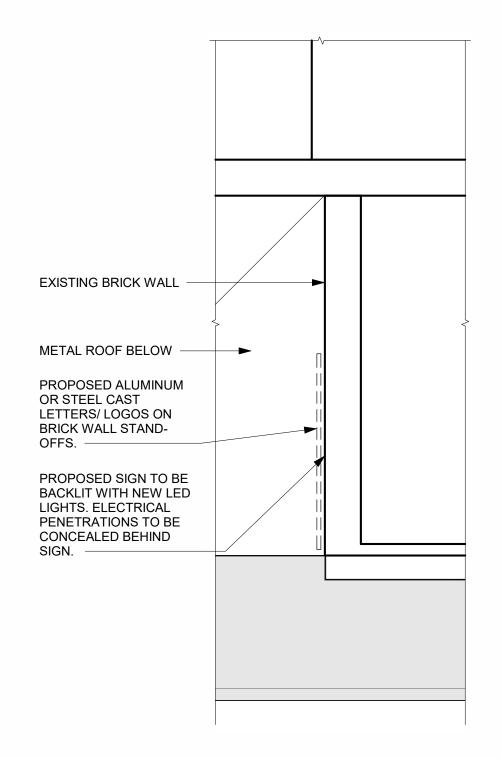

#### **NEW BRAUNFELS YOUTH COLLABORATIVE**

GYMNASIUM - Conceptual Exterior Signage 407 W. Mill St. Bldg. 2, New Braunfels, TX 78130

8' - 1 1/2" PROPOSED METAL MILL **CUT SIGN ATTACHED TO BRICK** PROPOSED METAL MILL **CUT SIGN ATTACHED TO** BRICK. ALL ANCHORS ARE TO BE INSTALL WITHIN **EXISTING GROUT LINES** PROPOSED SIGN TO BE **BACKLIT WITH NEW LED** LIGHTS. ELECTRICAL PENETRATIONS TO BE CONCEALED BEHIND SIGN. PROPOSED METAL **CAST LETTERS** ATTACHED TO BRICK. METAL ROOF BELOW **EXISTING BRICK WALL** 