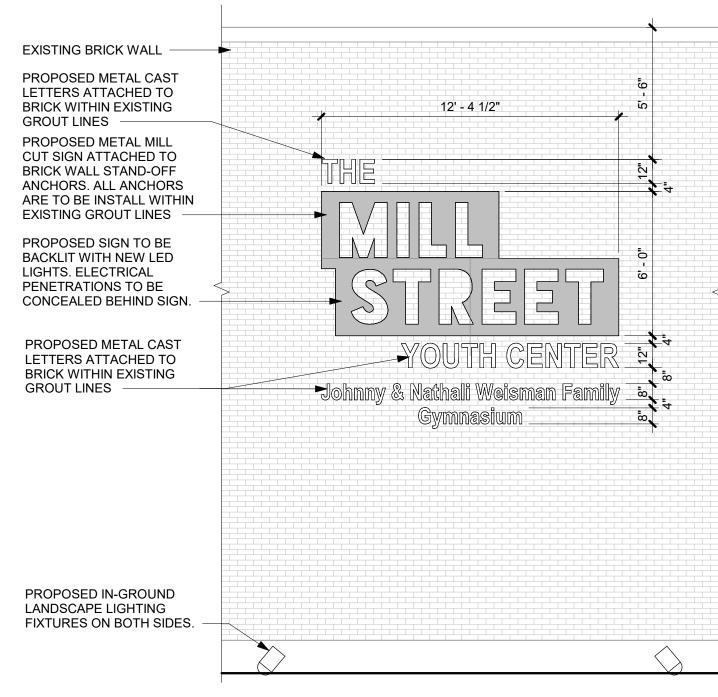

#### **NEW BRAUNFELS YOUTH COLLABORATIVE**

GYMNASIUM - Conceptual Exterior Signage 407 W. Mill St. Bldg. 2, New Braunfels, TX 78130

8' - 1 1/2" PROPOSED METAL MILL **CUT SIGN ATTACHED TO BRICK** PROPOSED METAL MILL **CUT SIGN ATTACHED TO** BRICK. ALL ANCHORS ARE TO BE INSTALL WITHIN **EXISTING GROUT LINES** PROPOSED SIGN TO BE **BACKLIT WITH NEW LED** LIGHTS. ELECTRICAL PENETRATIONS TO BE CONCEALED BEHIND SIGN. PROPOSED METAL **CAST LETTERS** ATTACHED TO BRICK. METAL ROOF BELOW **EXISTING BRICK WALL** 

PROPOSED BUILDING SIGNAGE - FLOOR PLAN

1/4" = 1'-0"

PROPOSED BUILDING SIGNAGE - ELEVATION

1/4" = 1'-0"