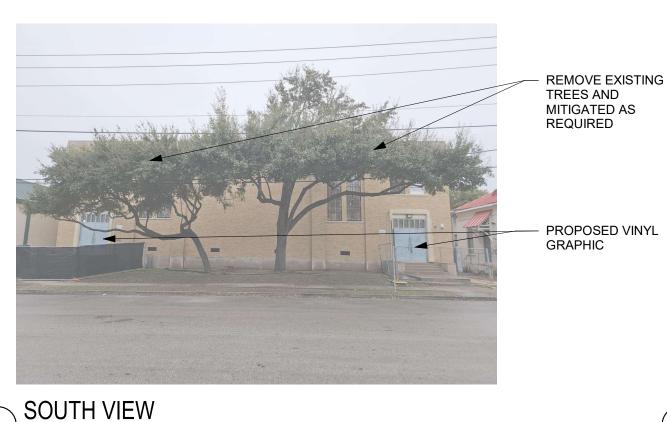

#### **NEW BRAUNFELS YOUTH COLLABORATIVE**

**GYMNASIUM - Conceptual Exterior Signage** 407 W. Mill St. Bldg. 2, New Braunfels, TX 78130

## **NEW BRAUNFELS YOUTH COLLABORATIVE**

GYMNASIUM - Conceptual Exterior Signage 407 W. Mill St. Bldg. 2, New Braunfels, TX 78130