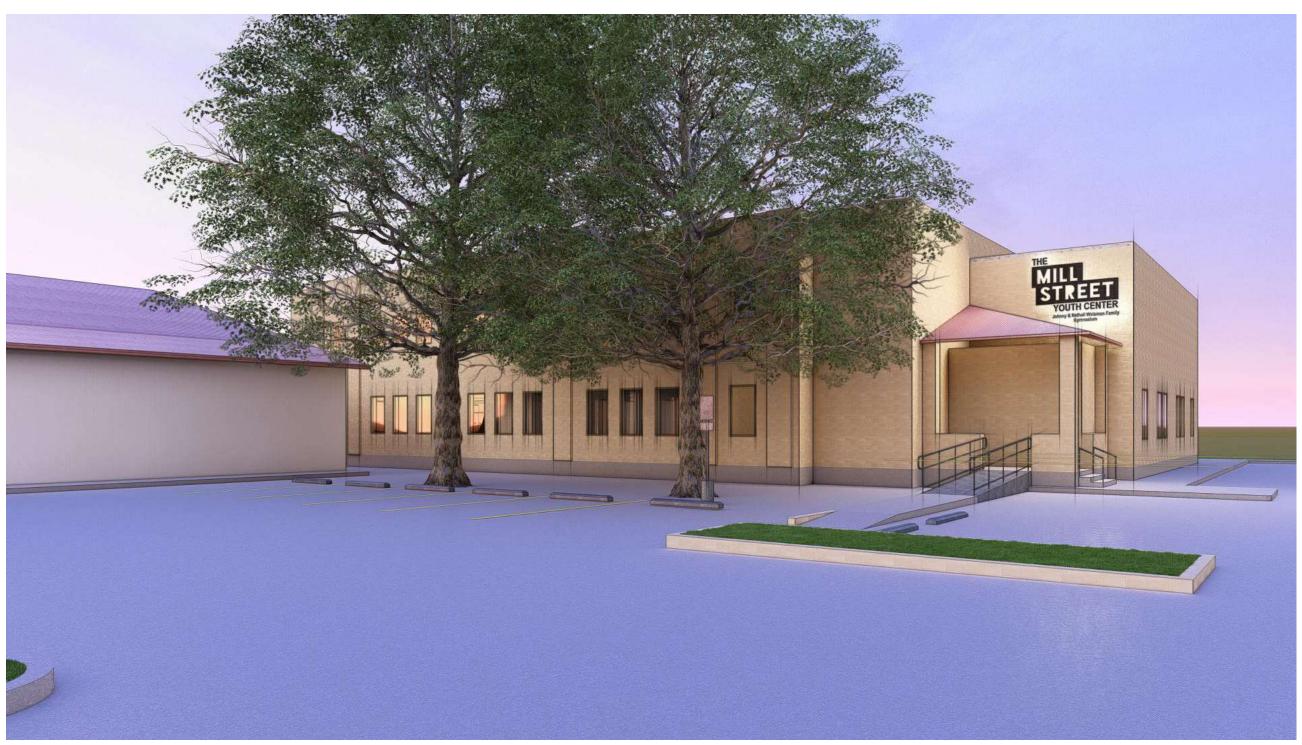

ELEVATION

1/4" = 1'-0"



#### **NEW BRAUNFELS YOUTH COLLABORATIVE**

GYMNASIUM - Conceptual Exterior Signage 407 W. Mill St. Bldg. 2, New Braunfels, TX 78130





PROPOSED BUILDING SIGNAGE- ELEVATION



PROPOSED BUILDING SIGNAGE - FLOOR PLAN



#### **NEW BRAUNFELS YOUTH COLLABORATIVE**

**GYMNASIUM - Conceptual Exterior Signage** 407 W. Mill St. Bldg. 2, New Braunfels, TX 78130







## **NEW BRAUNFELS YOUTH COLLABORATIVE**

GYMNASIUM - Conceptual Exterior Signage 407 W. Mill St. Bldg. 2, New Braunfels, TX 78130







## **NEW BRAUNFELS YOUTH COLLABORATIVE**

GYMNASIUM - Conceptual Exterior Signage 407 W. Mill St. Bldg. 2, New Braunfels, TX 78130







# **NEW BRAUNFELS YOUTH COLLABORATIVE**

GYMNASIUM - Conceptual Exterior Signage 407 W. Mill St. Bldg. 2, New Braunfels, TX 78130







## **NEW BRAUNFELS YOUTH COLLABORATIVE**

GYMNASIUM - Conceptual Exterior Signage 407 W. Mill St. Bldg. 2, New Braunfels, TX 78130







## **NEW BRAUNFELS YOUTH COLLABORATIVE**

GYMNASIUM - Conceptual Exterior Signage 407 W. Mill St. Bldg. 2, New Braunfels, TX 78130







## **NEW BRAUNFELS YOUTH COLLABORATIVE**

GYMNASIUM - Conceptual Exterior Signage 407 W. Mill St. Bldg. 2, New Braunfels, TX 78130