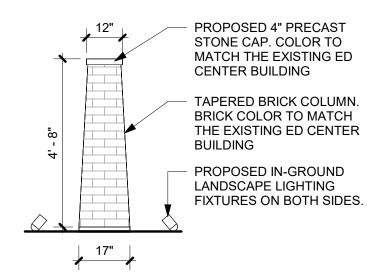

#### **NEW BRAUNFELS YOUTH COLLABORATIVE**

GYMNASIUM - Conceptual Exterior Signage 407 W. Mill St. Bldg. 2, New Braunfels, TX 78130

PROPOSED MONUMENT SIGN - FLOOR PLAN

PROPOSED MONUMENT SIGN -SIDE ELEVATION 3/8" = 1'-0"