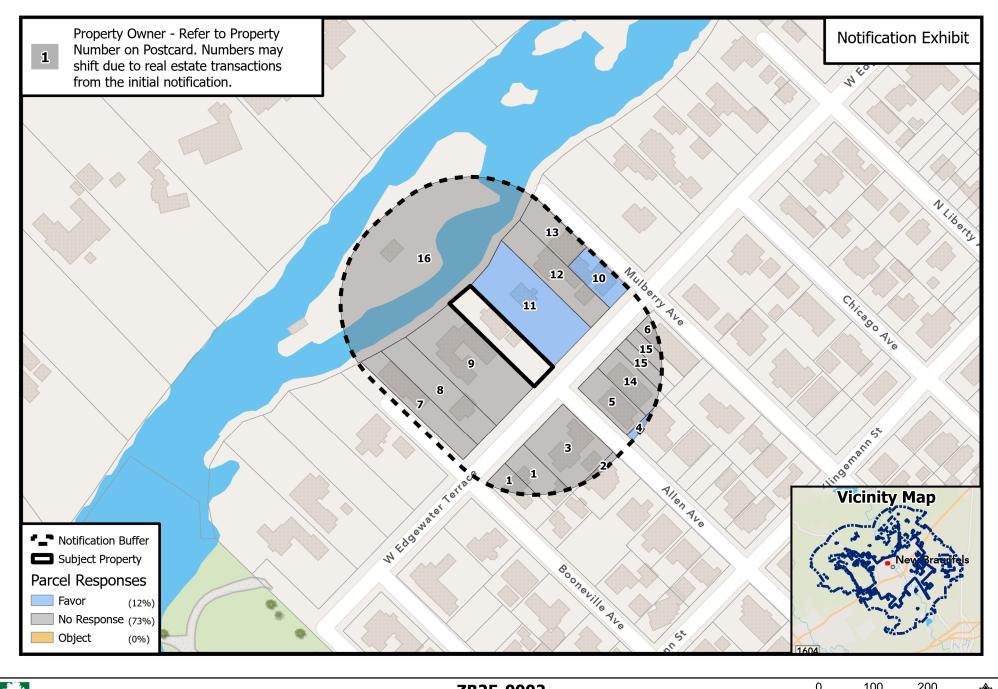

## **VARIANCE REQUEST – CASE # ZB25-0002**

The numbers on the map correspond to the property owners listed below. All information is from the Appraisal District Records. The property under consideration is marked as "Subject Property".

- 1. STUART GREGORY & NANCY TRUST ET AL
- 2. POPE JAMES D
- 3. NALLEY MARY JANE
- 4. CLINE ROCKY M & MARGARET E
- 5. CONWAY KATHERINE BELLE
- 6. MILLS LARRY & LINDA
- 7. EARTHMAN DONALD C
- 8. WASHBURNE EVY KAY
- 9. HK GST REAL ESTATE LLC

- 10. MACIULEWICZ FAMILY TRUST 10-15-2018
- 11. BUTTERY CHERRI L DYNASTY TRUST
- 12. LANDA SPRINGS L C
- 13. ODONNELL MULBERRY LLC
- 14. EVANS RAMSEY & DENISE
- 15. REDCARDINAL7 LLC
- 16. COMAL COUNTY WATER RECREATIONAL DISTRICT NO 1