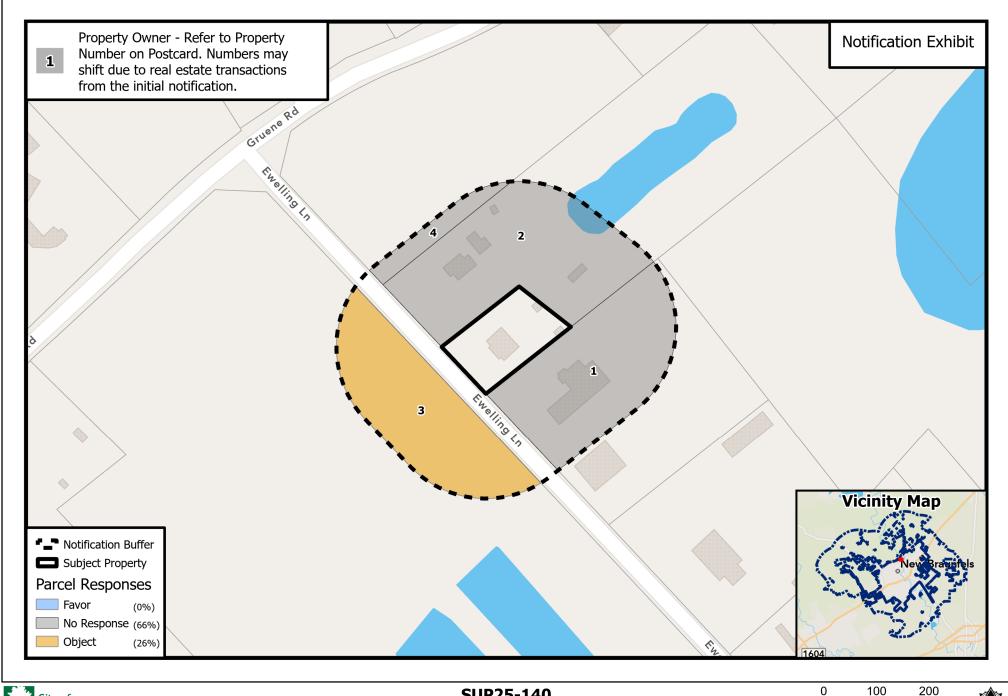

## SUP25-140

The numbers on the map correspond to the property owners listed below. All information is from the Appraisal District Records. The property under consideration is marked as "Subject Property".

1. AIROLA JERRY

4. LONE STAR HEART & VASCULAR CLINIC PA

- 2. REAL ANNIE ESTATE OF
- 3. KOEPP SKYLAR W TRUST ET AL

**SEE MAP** 

KOEPP SKYLAR W TRUST ET AL 2891 HUNTER ROAD NEW BRAUNFELS TX 78132

Property #: 3 SUP25-140