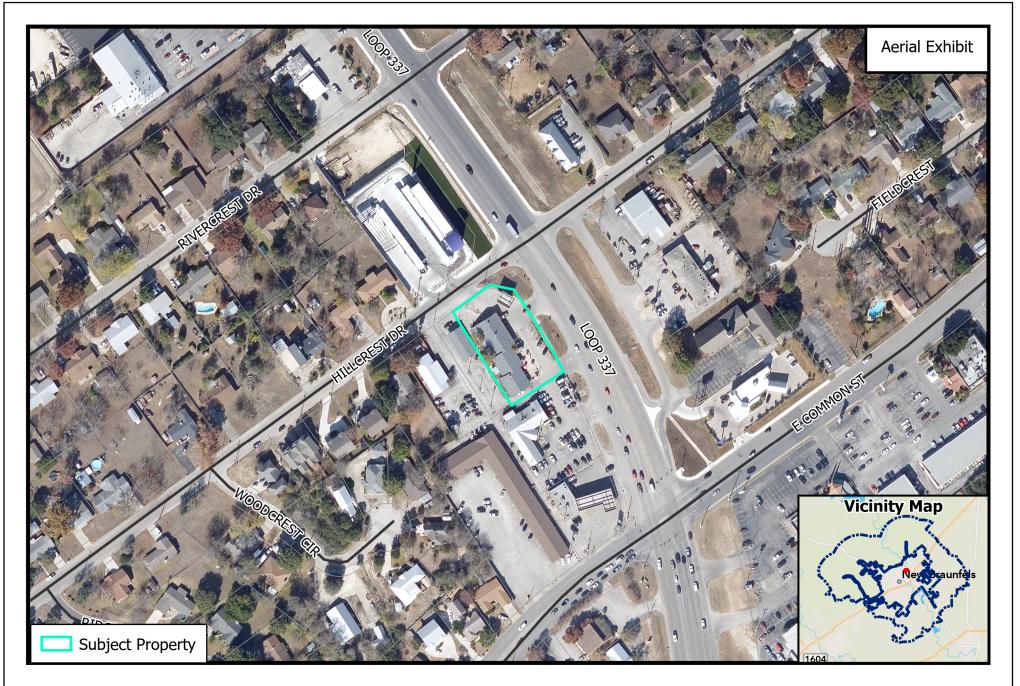

## SUP23-081 SUP for Tattoo Shop

Y:\ZoneChange & SUPs\2023\SUP23-081 - 987 Loop 337 - SUP for Tattoo

Source: City of New Braunfels Planning Date: 3/9/2023

- Located in the New Braunfels Sub-Area
- within the Transitional Mixed-Use Corridor
- Near an existing market center, civic center and an employment center.