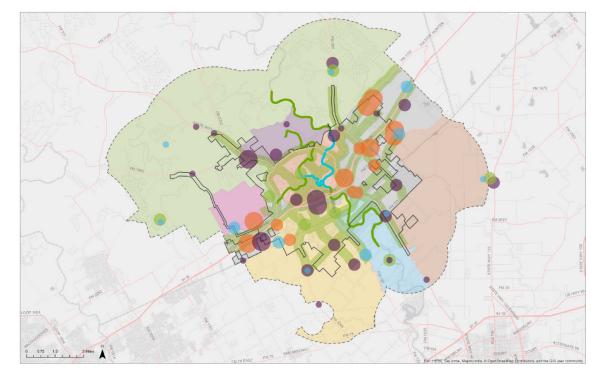

## SUP23-081 SUP for Tattoo Shop

Y:\ZoneChange & SUPs\2023\SUP23-081 - 987 Loop 337 - SUP for Tattoo

Source: City of New Braunfels Planning Date: 3/9/2023

- Located in the New Braunfels Sub-Area
- within the Transitional Mixed-Use Corridor
- Near an existing market center, civic center and an employment center.

# **Future Land Use Map**

- Action 1.3: Encourage balanced and fiscally responsible land use patterns.
- Action 1.6: Incentivize infill development and redevelopment to take advantage of existing infrastructure.
- Action 3.3: Balance commercial centers with stable neighborhoods