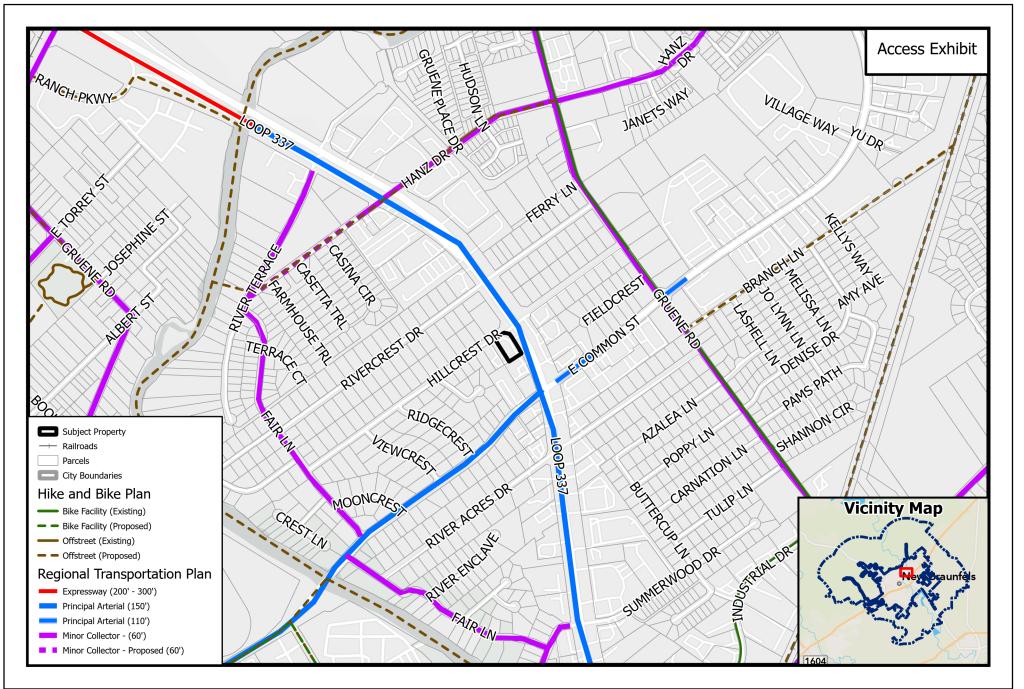

# SUP23-081 SUP for Tattoo Shop



Source: City of New Braunfels Planning Date: 3/9/2023





Y:\ZoneChange & SUPs\2023\SUP23-081 - 987 Loop 337 - SUP for Tattoo

### SUP23-081 SUP for Tattoo Shop



Source: City of New Braunfels Planning Date: 3/9/2023





Y:\ZoneChange & SUPs\2023\SUP23-081 - 987 Loop 337 - SUP for Tattoo

## SUP23-081 SUP for Tattoo Shop



Source: City of New Braunfels Planning Date: 3/9/2023





## SUP23-081 SUP for Tattoo Shop



Y:\ZoneChange & SUPs\2023\SUP23-081 - 987 Loop 337 - SUP for Tattoo

Source: City of New Braunfels Planning Date: 3/9/2023



- Located in the New Braunfels Sub-Area
- within the Transitional Mixed-Use Corridor
- Near an existing market center, civic center and an employment center.

# **Future Land Use Map**



- Action 1.3: Encourage balanced and fiscally responsible land use patterns.
- Action 1.6: Incentivize infill develop