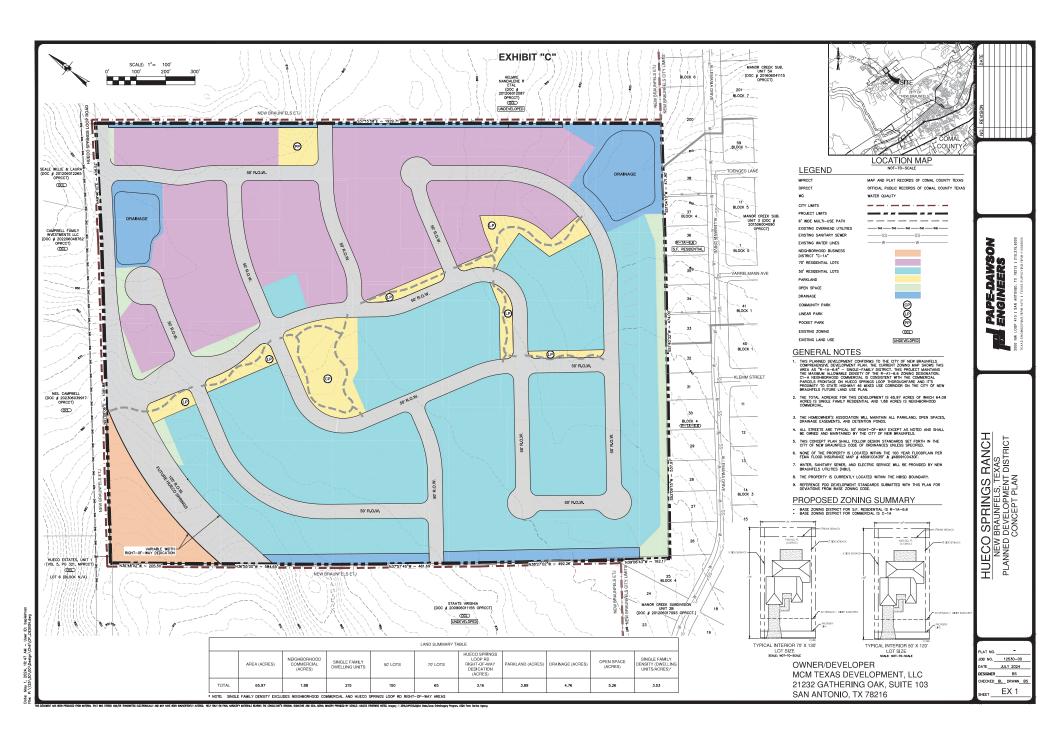

## Planned Development District (HSRPDD) Development Standards

The general development standards are as follows:

| Land Use:                                    | Mixed Use: Single-Family Residential /<br>Neighborhood Commercial                                                                                                                                                                                                                          |
|----------------------------------------------|--------------------------------------------------------------------------------------------------------------------------------------------------------------------------------------------------------------------------------------------------------------------------------------------|
| Base Zoning SF Residential:                  | R-1A 6.6                                                                                                                                                                                                                                                                                   |
| Base Zoning Commercial:                      | C-1A                                                                                                                                                                                                                                                                                       |
| Total Number of Acres                        | 65.97 Acres                                                                                                                                                                                                                                                                                |
| Open Space / Drainage Acreage:               | 10.02 acres                                                                                                                                                                                                                                                                                |
| Park acreage:                                | 3.89 acres                                                                                                                                                                                                                                                                                 |
| Residential acreage:                         | 50.08 acres                                                                                                                                                                                                                                                                                |
| Commercial acreage:                          | 1.88 acres                                                                                                                                                                                                                                                                                 |
| Hueco Springs Loop ROW Dedication Acreage:   | 3.16 acres                                                                                                                                                                                                                                                                                 |
| SF Residential Standards                     |                                                                                                                                                                                                                                                                                            |
| Maximum number of total sf residential lots: | 215                                                                                                                                                                                                                                                                                        |
| Maximum Number of 50' Wide lots:             | 150                                                                                                                                                                                                                                                                                        |
| Maximum Number of 70' Wide lots:             | 65                                                                                                                                                                                                                                                                                         |
| Minimum Lot Width:                           | 50 feet                                                                                                                                                                                                                                                                                    |
| Minimum Lot Depth:                           | 100 feet                                                                                                                                                                                                                                                                                   |
| Typical Lot Depth (50' Lot / 70' Lot)        | 120 feet / 130 feet                                                                                                                                                                                                                                                                        |
| Minimum Lot Area:                            | 5,500 sf                                                                                                                                                                                                                                                                                   |
| Front Setback Minimum:                       | 20 feet                                                                                                                                                                                                                                                                                    |
| Rear Setback Minimum:                        | 15 feet                                                                                                                                                                                                                                                                                    |
| Side Setback Minimum:                        | Internal Lots: 5-feet                                                                                                                                                                                                                                                                      |
|                                              | Corner Lots - The minimum side setback adjacent to the street for corner lots where the rear lines of the corner lot coincide with the rear lot line of the adjacent lot is 10 feet. The minimum side setback adjacent to the street for corner lots where the rear line of the corner lot |

Page 2 of 3

|                                              | coincides with the side lot line of the                                            |
|----------------------------------------------|------------------------------------------------------------------------------------|
|                                              | adjacent lot Is 20 feet. Otherwise, the internal side setback for corner lots is 5 |
|                                              | feet.                                                                              |
| Garage Setback:                              | Where a driveway is located in front of a                                          |
|                                              | garage, the garage shall be setback a                                              |
|                                              | minimum of 20 feet from the right-of-way                                           |
|                                              | or the driveway shall be at least 20 feet                                          |
|                                              | long to provide enough space for a vehicle                                         |
|                                              | to park without obstructing the sidewalk.                                          |
| Minimum Lot Width at Front Setback Line:     | 25 feet                                                                            |
| Minimum Lot Frontage (Irregular lots):       | 25 feet                                                                            |
| Maximum Building Height:                     | 35 feet                                                                            |
| Utilities:                                   | All new utilities will be underground                                              |
|                                              | **(Except 3-phase overhead electric                                                |
|                                              | feeder lines as required by NBU)                                                   |
| Amenities:                                   | Community Park, Pocket Parks, Linear Park                                          |
|                                              | with Walking Path, Landscaped Entrances                                            |
| Community Park:                              | 1.54 acres                                                                         |
| Linear Park:                                 | 1.95 acres                                                                         |
| Pocket Parks:                                | 0.40 acres                                                                         |
| 6' wide Walking Path:                        | Approximately 3,225 linear feet located                                            |
|                                              | within the Linear Park                                                             |
| 4' wide Sidewalk (Internal):                 | 4' sidewalks will be constructed along the                                         |
|                                              | streets at 3' behind the back of curb with                                         |
|                                              | exception to the streets adjacent to the                                           |
|                                              | proposed multi-use path shown on the                                               |
|                                              | Concept Plan. The multi-use path will                                              |
|                                              | control the sidewalk location and width                                            |
|                                              | adjacent to the street in those locations                                          |
|                                              | and a 4' sidewalk will only be constructed                                         |
|                                              | on the opposite side of the street from the                                        |
| Minimum Living Area (per home):              | multi-use path.<br>1,600 sf                                                        |
| Minimum Garage Size:                         | 2 car                                                                              |
| -                                            | - 300                                                                              |
| Anti - Monotony Front Elevation Requirement: | The same elevation cannot be built                                                 |
|                                              | adjacent to each other on the same side of                                         |
|                                              | the street or across the street.                                                   |

## Page 3 of 3

| Minimum Tree Planting Requirement: | Planting of (2) ~ 2 - inch caliper trees per lot                                                                                                    |
|------------------------------------|-----------------------------------------------------------------------------------------------------------------------------------------------------|
| Maximum Block Length:              | 1,600 LF                                                                                                                                            |
| Sidewalks:                         | Sidewalk will be built per the City of New<br>Braunfels Standard Street Section with<br>exception as noted by construction of the<br>multi-use path |