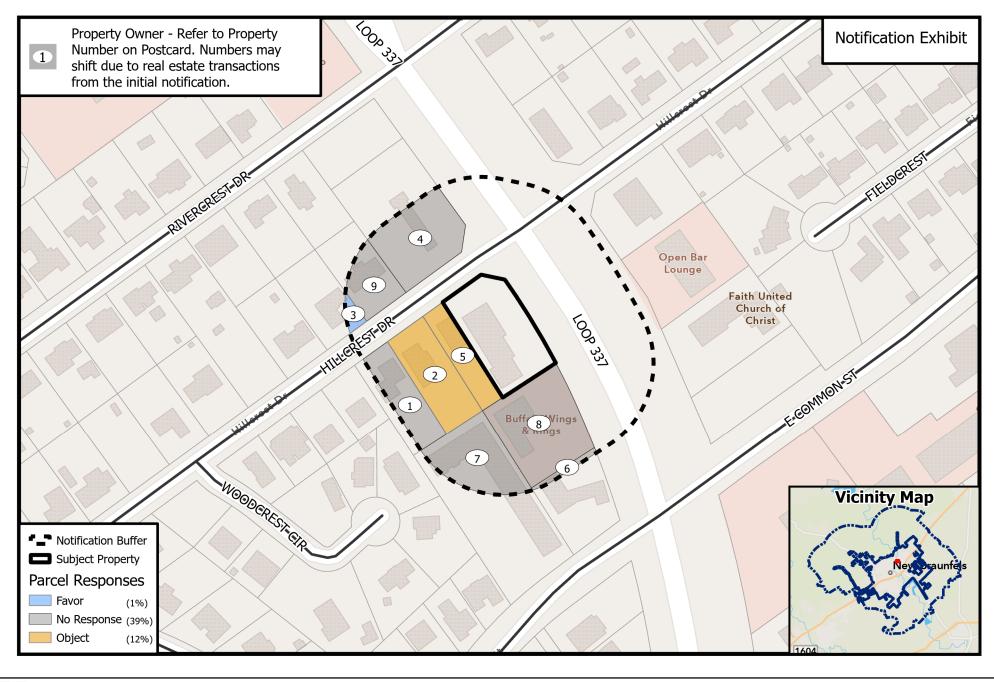

## PROPOSED SPECIAL USE PERMIT - CASE #SUP23-081

The circled numbers on the map correspond to the property owners listed below. All information is from the Appraisal District Records. The property under consideration is marked as "Subject Property".

- 1. EVANS ROY E & OPAL R
- 2. VULCAN REALTY GROUP LLC
- 3. CLIFTON BRENDA A FAMILY TRUST 6-15- 8. MCBEE 983 PROPERTIES LLC 2021
- 4. WATERFALL KID LLC
- 5. DRRAS ENTERPRISES LLC

- 6. PETRA AT 957 HOLDING CO LLC
- 7. PROPERTY OWNER
- VERBURGT TERRANCE P