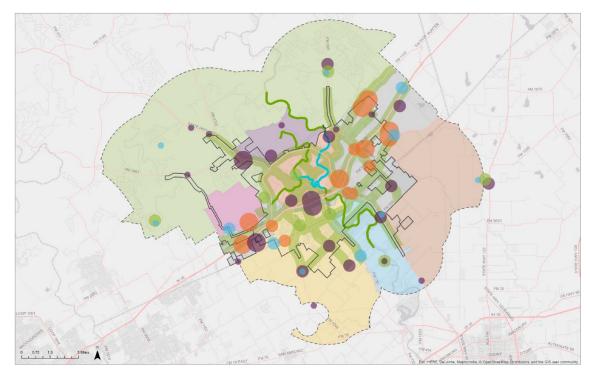

## Located in the Oak Creek Sub-Area

Near Existing Employment, Market and Education Centers

## **Future Land Use Map**

- Action 1.3: Encourage balanced and fiscally responsible land use patterns.
- Action 2.1: Sustain community livability for all ages and economic backgrounds.
- Action 3.1: Plan for healthy jobs/housing balance.
- Action 3.13: Cultivate an environment where a healthy mix of different housing products at a range of sizes, affordability, densities, amenities and price points can be provided across the community as we as within individual developments.
- Action 3.15: Incentivize home development that is affordable and close to schools, jobs and transportation.
- Action 3.16: Review and revise regulations that inadvertently inhibit creative housing options or workforce housing alternatives.
- Action 3.30: Encourage and incentivize workforce/affordable housing to attract new workforce entrants and young families.
- Action 3.31: Adopt policies and ordinances supportive of workforce housing, creating opportunities that make investment in workforce housing more feasible for private and nonprofit developers.