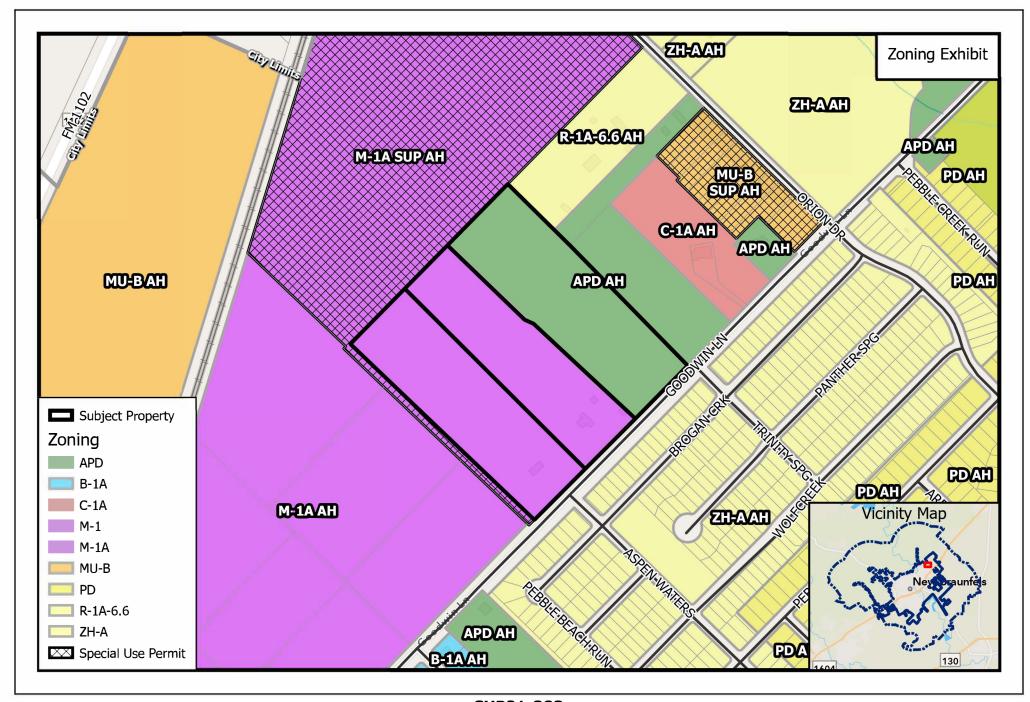

SUP21-383 C-1A with Townhouses

SUP21-383 C-1A with Townhouses

## Located in the Oak Creek Sub-Area

Near Existing Employment, Market and Education Centers