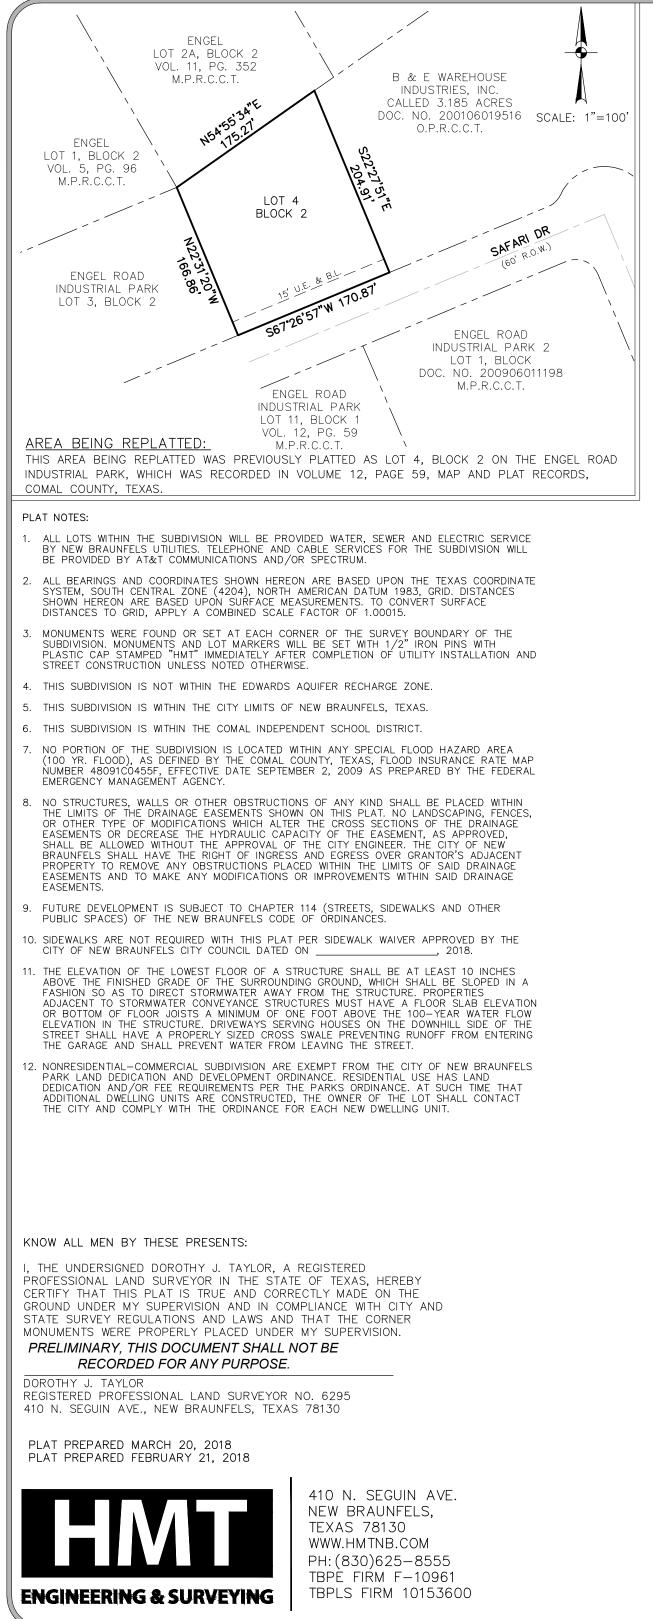

## LOT 4R AND LOT 5, BLOCK 2, ENGEL ROAD INDUSTRIAL PARK BEING ALL OF LOT 4, BLOCK 2, ENGEL ROAD INDUSTRIAL PARK, RECORDED IN VOLUME 12, PAGE 59, MAP AND PLAT RECORDS, COMAL COUNTY, TEXAS, ALSO BEING PART OF A CALLED 4.721 ACRE TRACT, RECORDED IN DOCUMENT NO. 200106019516, OFFICIAL PUBLIC RECORDS, COMAL COUNTY, TEXAS. THE PURPOSE FOR THIS REPLAT IS TO RELOCATE THE NORTHEAST LINE OF LOT 4R FURTHER EAST AND INCREASE THE ACREAGE OF LOT 4R. ENGEL LOT 2B, BLOCK 2 N5502 VOL. 11, PG. 352 M.P.R.C.C.T. ENGEL LOT 2A, BLOCK 2 VOL. 11, PG. 352 M.P.R.C.C.T. · 175.27 N54'55'34"E ENGEL LOT 1, BLOCK 2 VOL. 5, PG. 96 M.P.R.C.C.T BLOCK 2 LOT 4R 1.05 AC. N:13785704.69 E: 2226980.96 L=18.79 R=25.00 ENGEL ROAD D=043°03'21" SAFARI DR INDUSTRIAL PARK CB=S46\*07'11"W LOT 3, BLOCK 2 CL=18.35' ENGEL ROAD INDUSTRIAL PARK 2 LOT 1, BLOCK ENGEL ROAD DOC. NO. 200906011198 INDUSTRIAL PARK M.P.R.C.C.T. LOT 11, BLOCK 1 VOL. 12, PG. 59 M.P.R.C.C.T.