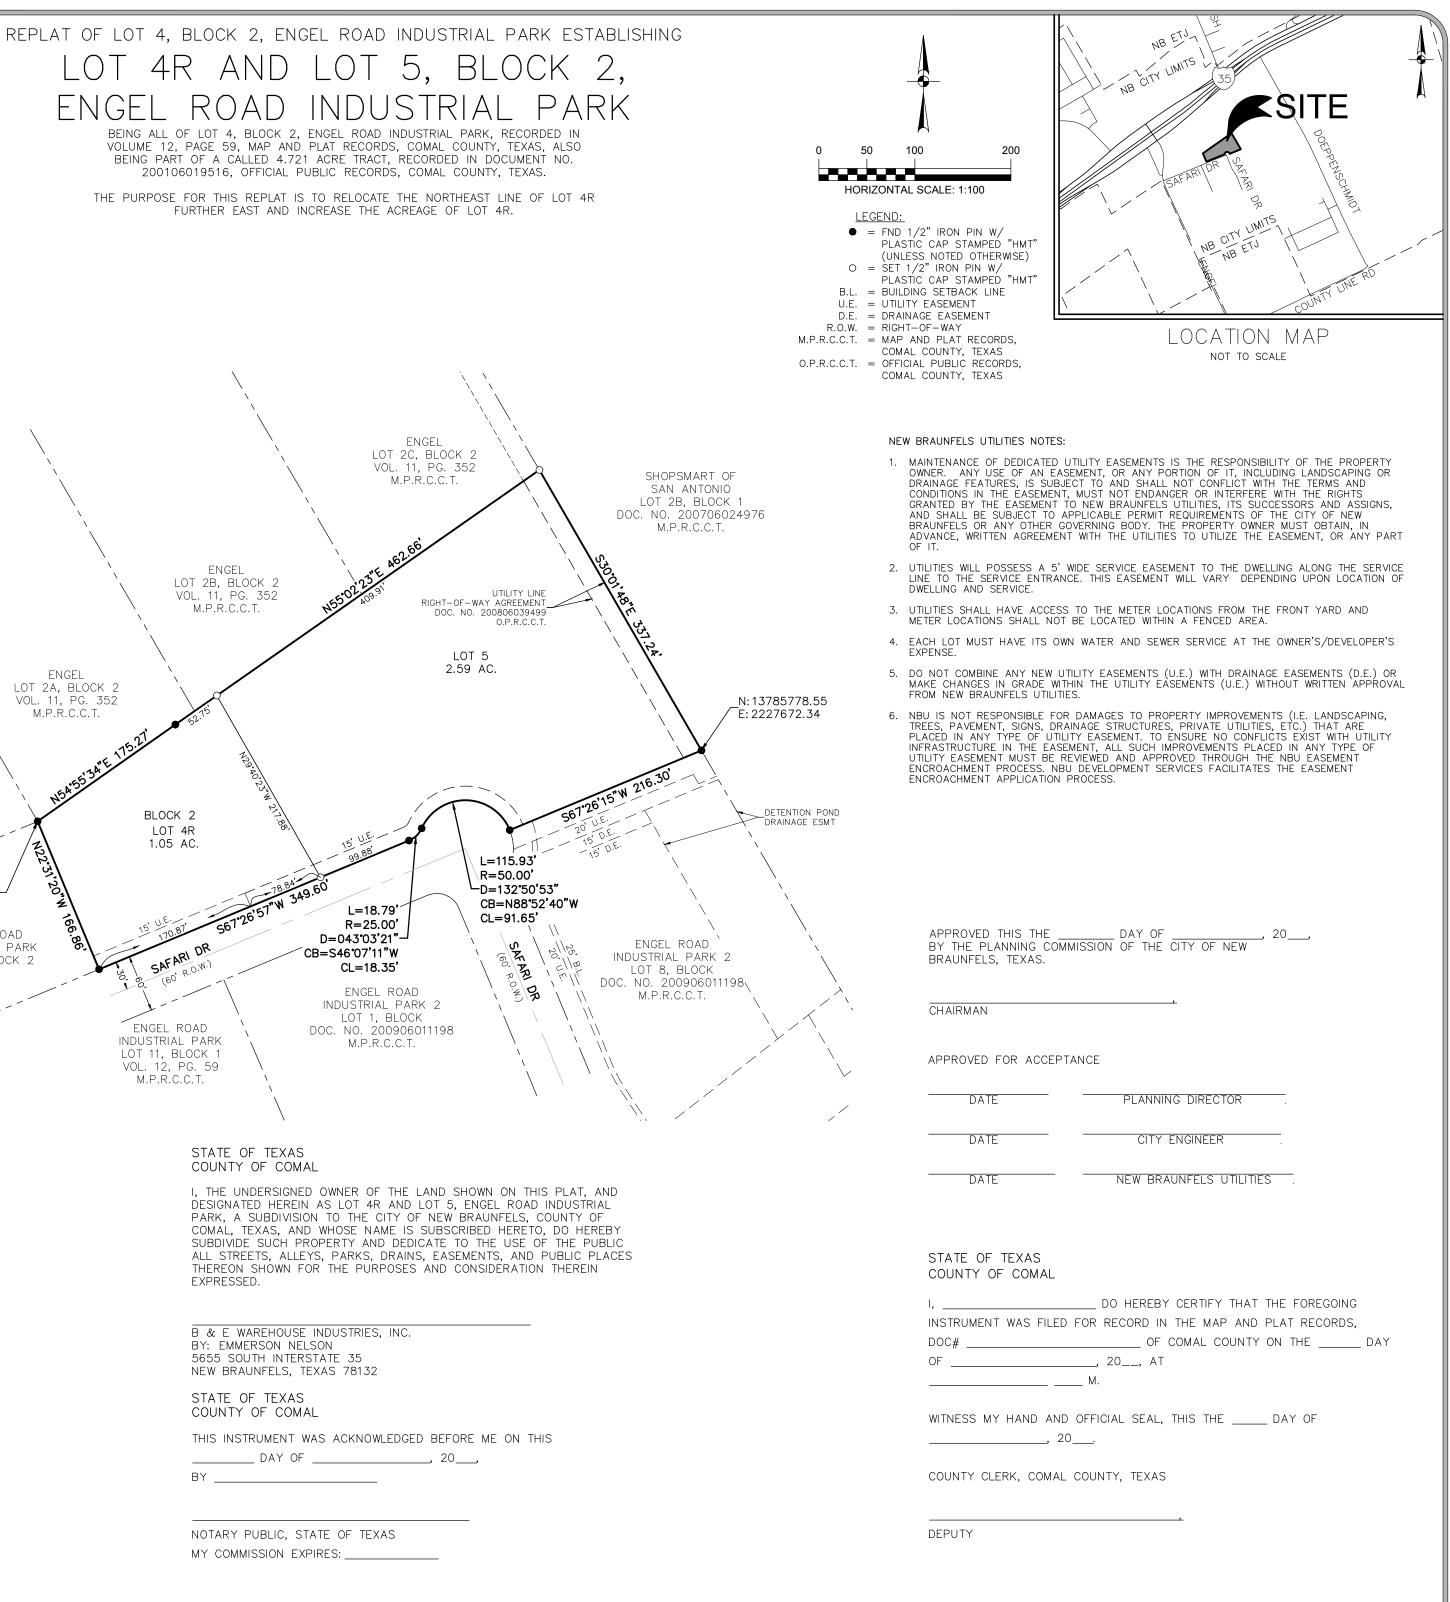

## LOT 4R AND LOT 5, BLOCK 2, ENGEL ROAD INDUSTRIAL PARK BEING ALL OF LOT 4, BLOCK 2, ENGEL ROAD INDUSTRIAL PARK, RECORDED IN VOLUME 12, PAGE 59, MAP AND PLAT RECORDS, COMAL COUNTY, TEXAS, ALSO BEING PART OF A CALLED 4.721 ACRE TRACT, RECORDED IN DOCUMENT NO. 200106019516, OFFICIAL PUBLIC RECORDS, COMAL COUNTY, TEXAS. THE PURPOSE FOR THIS REPLAT IS TO RELOCATE THE NORTHEAST LINE OF LOT 4R FURTHER EAST AND INCREASE THE ACREAGE OF LOT 4R. ENGEL LOT 2B, BLOCK 2 N5502 VOL. 11, PG. 352 M.P.R.C.C.T. ENGEL LOT 2A, BLOCK 2 VOL. 11, PG. 352 M.P.R.C.C.T. · 175.27 N54'55'34"E ENGEL LOT 1, BLOCK 2 VOL. 5, PG. 96 M.P.R.C.C.T BLOCK 2 LOT 4R 1.05 AC. N:13785704.69 E: 2226980.96 L=18.79 R=25.00 ENGEL ROAD D=043°03'21" SAFARI DR INDUSTRIAL PARK CB=S46\*07'11"W LOT 3, BLOCK 2 CL=18.35' ENGEL ROAD INDUSTRIAL PARK 2 LOT 1, BLOCK ENGEL ROAD DOC. NO. 200906011198 INDUSTRIAL PARK M.P.R.C.C.T. LOT 11, BLOCK 1 VOL. 12, PG. 59 M.P.R.C.C.T.

## STATE OF TEXAS COUNTY OF COMAL

EXPRESSED.

## B & E WAREHOUSE INDUSTRIES, INC. BY: EMMERSON NELSON 5655 SOUTH INTERSTATE 35 NEW BRAUNFELS, TEXAS 78132

## STATE OF TEXAS COUNTY OF COMAL

THIS INSTRUMENT WAS ACKNOWLEDGED BEFORE ME ON THIS \_\_\_\_\_ DAY OF \_\_\_\_\_, 20\_\_\_, ΒΥ \_\_\_\_\_

NOTARY PUBLIC, STATE OF TEXAS MY COMMISSION EXPIRES: \_\_\_\_