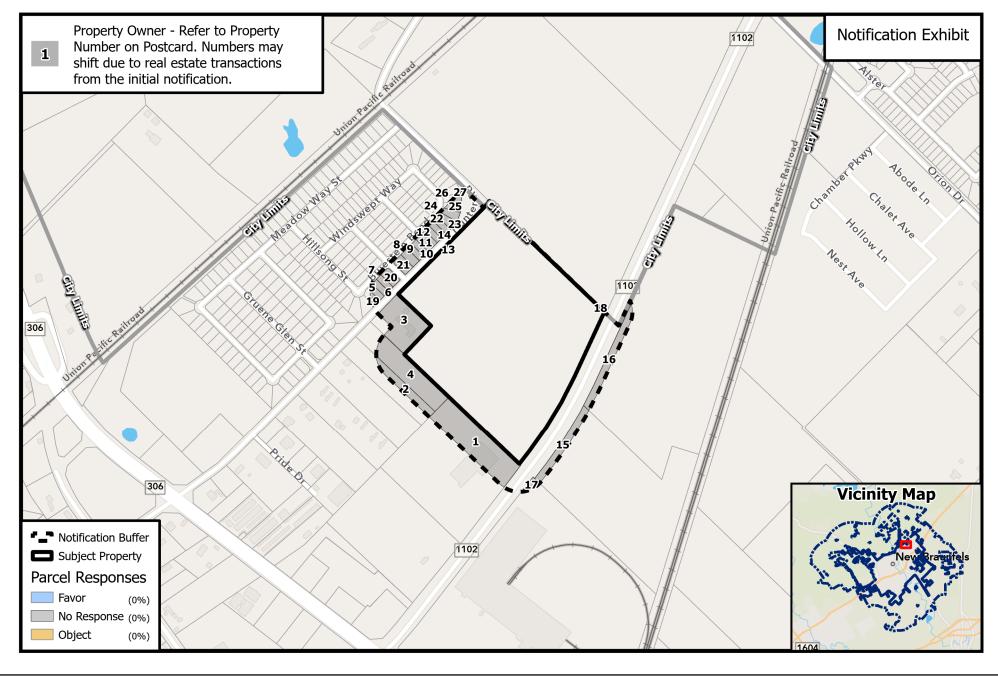

## PROPOSED REZONING- CASE # SUP25-103

The numbers on the map correspond to the property owners listed below. All information is from the Appraisal District Records. The property under consideration is marked as "Subject Property".

1 CENTURION INDUSTRIES INC 15 BV LANDHAUS LLC

2 PERRY VICKI M 16 WARNECKE CHERYL L ET AL

3 HOUSE GEORGE W JR 17 766 FM 306 LTD

4 PERRY RAYMOND B 18 NOLAND & VERA KOEPP LTD PRTNRSHP LTD

5 MULDEZ VALERIE A & MARCUS M 19 GONZALEZ ROLANDO X

6 SMITH MICHAEL 20 THOMAS STACY H

7 BROWN HOLLIE D 21 BHAKTA KRUTARATHKUMAR M ET AL

8 BLACK MAUREEN J 22 BARNETT IAN

9 BYRD ZELDAJEAN 23 NUNEZ HECTOR J & MARY ANN

10 MURPHY ELIZABETH M 24 DURMAZ AMANDA A

11 LANDRY KATHY & KEITH RVCBL LVNG TRST 1-14-20**25** GOODLETT EMILY E & JEREMY T 12 REMBERT KRISTY L 26 BYRD ROBERT P & DEBRA K

13 CHALOUPKA CHERYL D & KEN J 27 SCHAAR THOMAS C

14 SJOLANDER ALYSSA R

SEE MAP