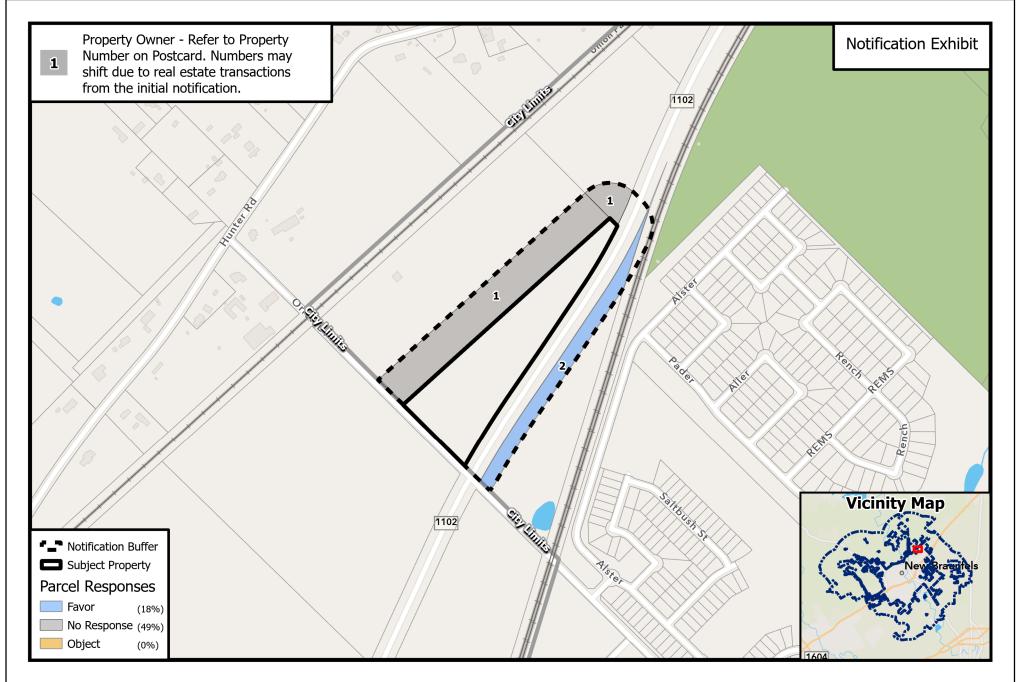

## PROPOSED REZONING- CASE # PZ24-0396

The numbers on the map correspond to the property owners listed below. All information is from the Appraisal District Records. The property under consideration is marked as "Subject Property".

1. NEW BRAUNFELS CITY OF

2. ROW JOHNNIE F

## SEE MAP

ROW JOHNNIE F 1383 HILLCREST DR NEW BRAUNFELS TX 78130 Property #: 2 PZ24-0396 Case Manager: ML

**COMMENTS** 

FAVOR OPPOSE