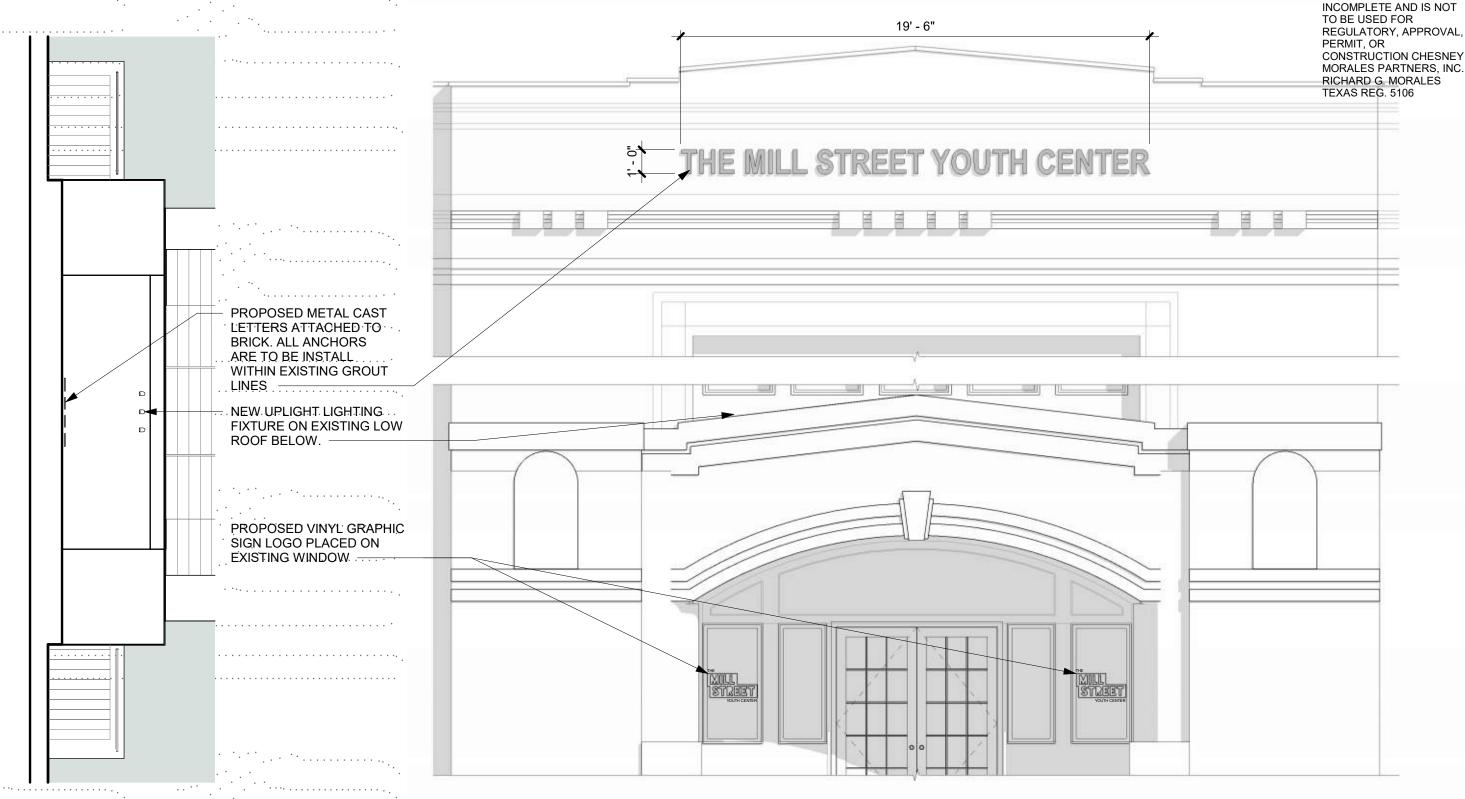

### **NEW BRAUNFELS YOUTH COLLABORATIVE**

ED CENTER - Conceptual Exterior Signage 430 W. Mill St., New Braunfels, TX 78130

NORTH VIEW AT STREET

NOT TO SCALE

NBISD TO THE PARTY OF THE PARTY

SIGNAGE EXISTING SIGNAGE, PATCH BRICK AS REQUIRED AND INSTALL PROPOSED NEW BUILDING SIGN THIS DOCUMENT IS INCOMPLETE AND IS NOT TO BE USED FOR REGULATORY, APPROVAL,

PERMIT, OR CONSTRUCTION CHESNEY MORALES PARTNERS, INC. RICHARD G. MORALES

TEXAS REG. 5106

PROPOSED VINYL GRAPHIC SIGN

NORTH VIEW MAIN ENTRANCE

NOT TO SCALE

NORTHEAST VIEW

#### **NEW BRAUNFELS YOUTH COLLABORATIVE**

**ED CENTER - Conceptual Exterior Signage** 430 W. Mill St., New Braunfels, TX 78130

PROPOSED BUILDING SIGNAGE -

1/8" = 1'-0

BC | New Braunfels Youth Collaborative

PROPOSED BUILDING SIGNAGE - ELEVATION

1/4" = 1'-0"