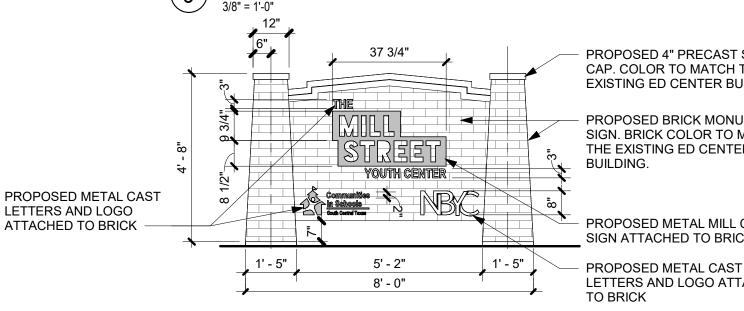

PROPOSED 4" PRECAST STONE CAP. COLOR TO MATCH THE **EXISTING ED CENTER BUILDING** 

PROPOSED BRICK MONUMENT SIGN. BRICK COLOR TO MATCH THE EXISTING ED CENTER BUILDING.

PROPOSED METAL MILL CUT SIGN ATTACHED TO BRICK

PROPOSED METAL CAST LETTERS AND LOGO ATTACHED TO BRICK

PROPOSED 4" PRECAST STONE CAP. COLOR TO MATCH THE EXISTING **ED CENTER BUILDING TAPERED BRICK** COLUMN. BRICK COLOR TO MATCH THE EXISTING **ED CENTER BUILDING** PROPOSED IN-GROUND LANDSCAPE LIGHTING FIXTURES ON BOTH SIDES.

PROPOSED MONUMENT SIGN -

SIDE ELEVATION 3/8" = 1'-0"

PROPOSED MONUMENT SIGN - FRONT ELEVATION

1' - 5"

38"

5' - 2"

8' - 0"

1' - 5"

PROPOSED 4" PRECAST STONE CAP. COLOR TO MATCH THE EXISTING ED CENTER BUILDING.

PROPOSED BRICK MONUMENT SIGN. BRICK COLOR TO MATCH THE EXISTING ED CENTER

PROPOSED METAL MILL CUT SIGN ATTACHED TO BRICK

LETTERS AND LOGO ATTACHED

# PROPOSED MONUMENT SIGN - BACK ELEVATION