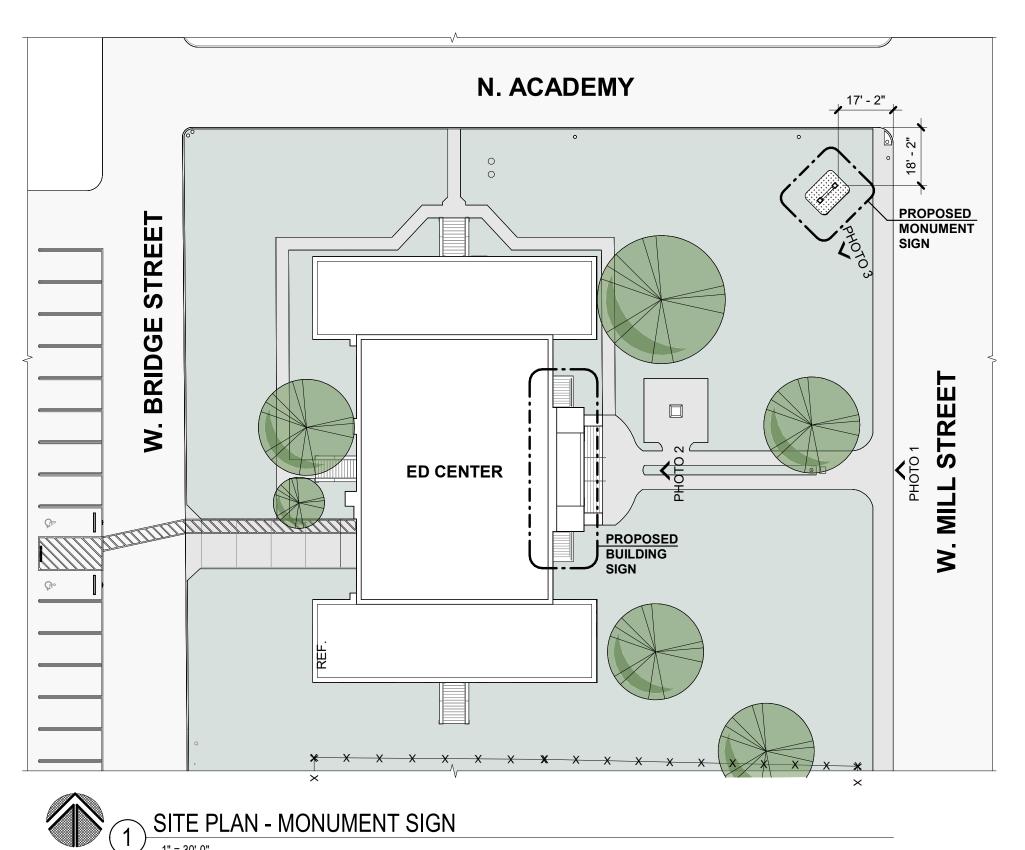

# **NEW BRAUNFELS YOUTH COLLABORATIVE**

ED CENTER - Conceptual Exterior Signage 430 W. Mill St., New Braunfels, TX 78130

THIS DOCUMENT IS
INCOMPLETE AND IS NOT
TO BE USED FOR
REGULATORY, APPROVAL,
PERMIT, OR
CONSTRUCTION CHESNEY
MORALES PARTNERS, INC.
RICHARD G. MORALES
TEXAS REG. 5106

### **NEW BRAUNFELS YOUTH COLLABORATIVE**

ED CENTER - Conceptual Exterior Signage 430 W. Mill St., New Braunfels, TX 78130

NORTH VIEW AT STREET

NOT TO SCALE

NBISD TO THE PARTY OF THE PARTY

SIGNAGE EXISTING SIGNAGE, PATCH BRICK AS REQUIRED AND INSTALL PROPOSED NEW BUILDING SIGN THIS DOCUMENT IS INCOMPLETE AND IS NOT TO BE USED FOR REGULATORY, APPROVAL,

PROPOSED 4" PRECAST STONE CAP. COLOR TO MATCH THE **EXISTING ED CENTER BUILDING** 

PROPOSED BRICK MONUMENT SIGN. BRICK COLOR TO MATCH THE EXISTING ED CENTER BUILDING.

PROPOSED METAL MILL CUT SIGN ATTACHED TO BRICK

PROPOSED METAL CAST LETTERS AND LOGO ATTACHED TO BRICK

PROPOSED 4" PRECAST STONE CAP. COLOR TO MATCH THE EXISTING **ED CENTER BUILDING TAPERED BRICK** COLUMN. BRICK COLOR TO MATCH THE EXISTING **ED CENTER BUILDING** PROPOSED IN-GROUND LANDSCAPE LIGHTING FIXTURES ON BOTH SIDES.

PROPOSED MONUMENT SIGN -

SIDE ELEVATION 3/8" = 1'-0"

PROPOSED MONUMENT SIGN - FRONT ELEVATION

1' - 5"

38"

5' - 2"

8' - 0"

1' - 5"

# PROPOSED MONUMENT SIGN - BACK ELEVATION

#### **NEW BRAUNFELS YOUTH COLLABORATIVE**

**ED CENTER - Conceptual Exterior Signage** 430 W. Mill St., New Braunfels, TX 78130

PROPOSED BUILDING SIGNAGE -

1/8" = 1'-0

BC | New Braunfels Youth Collaborative

PROPOSED BUILDING SIGNAGE - ELEVATION

1/4" = 1'-0"