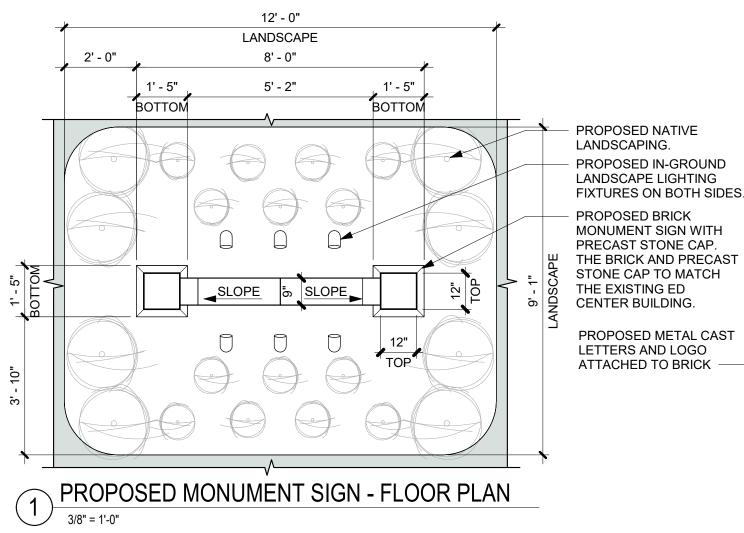

PROPOSED METAL CAST LETTERS AND LOGO ATTACHED TO BRICK

PROPOSED 4" PRECAST STONE CAP. COLOR TO MATCH THE EXISTING **ED CENTER BUILDING TAPERED BRICK** COLUMN. BRICK COLOR TO MATCH THE EXISTING **ED CENTER BUILDING** PROPOSED IN-GROUND LANDSCAPE LIGHTING FIXTURES ON BOTH SIDES.

PROPOSED MONUMENT SIGN -

SIDE ELEVATION 3/8" = 1'-0"

PROPOSED MONUMENT SIGN - FRONT ELEVATION

1' - 5"

38"

5' - 2"

8' - 0"

1' - 5"