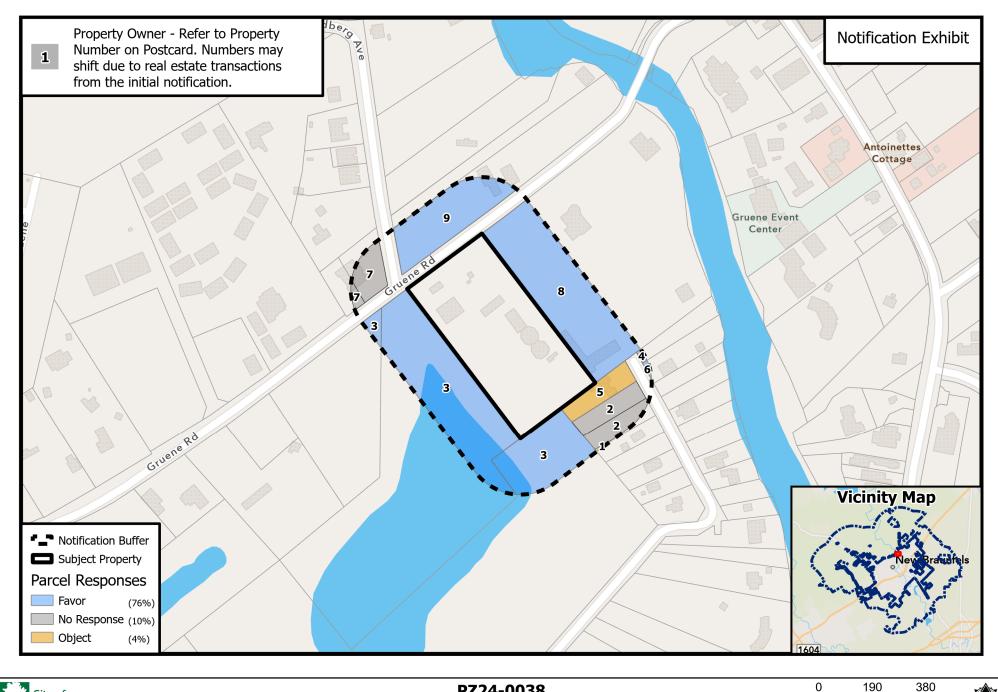

PZ24-0038 R-2 to C-4A

DISCLAIMER: This map and information contained in it were developed exclusively for use by the City of New Braunfels. Any use or reliance on this map by anyone else is at that party's risk and without liability to the City of New Braunfels, its officials or employees for any discrepancies, errors, or variances which may exist.

# PLANNING COMMISSION - April 2, 2024 - 6:00PM

City Hall Council Chambers

**Applicant:** LGD 1 LLC, Justin Holiday

Address/Location: 1493 Gruene Rd

## PROPOSED ZONE CHANGE - CASE # PZ24-0038

The numbers on the map correspond to the property owners listed below. All information is from the Appraisal District Records. The property under consideration is marked as "Subject Property".

- 1. ROWLAND CURTIS & GENEVIEVE
- 2. RUFFING PATRICK E & CHRISTINA L
- 3. LGD 1 LLC
- 4. MJ CROCKER CO LLC
- 5. PROPERTY OWNER #5

- 6. GAGLIARDI EMANUEL JR
- 7. UPRIVER INVESTMENTS LLC
- 8. CORE ROYALTY LLC
- 9. GRUENE TEXAS 90 LLC