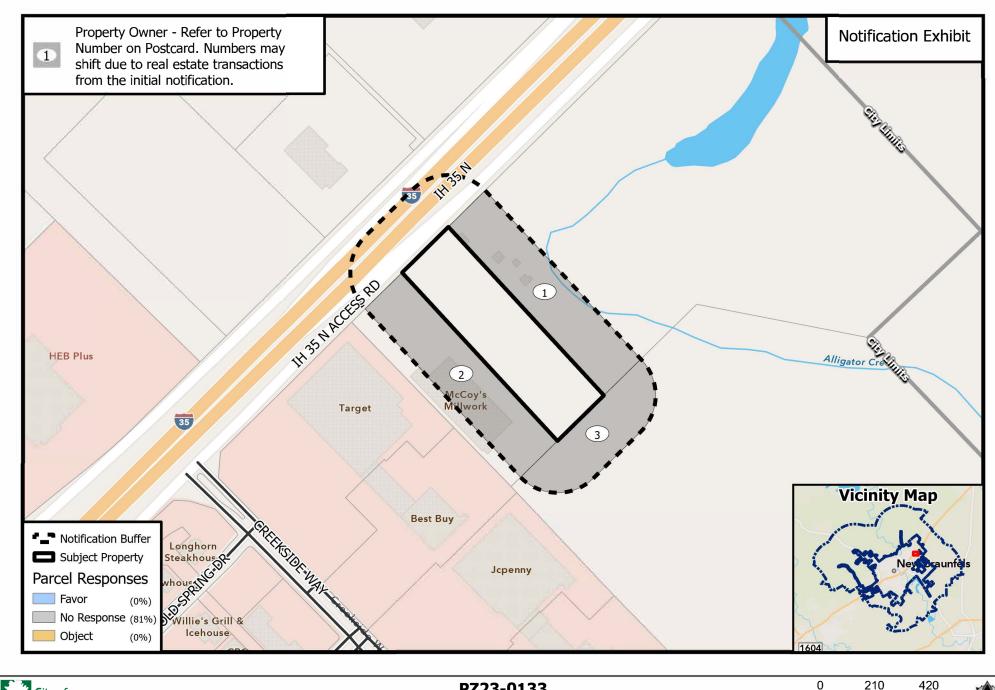

## PROPOSED SPECIAL USE PERMIT – CASE #PZ23-0133

The circled numbers on the map correspond to the property owners listed below. All information is from the Appraisal District Records. The property under consideration is marked as "Subject Property".

1. MP NEW BRAUNFELS LLC

3. A L 95 CREEKSIDE TOWN CENTER LP

2. MCCOY CORPORATION

## SEE MAP