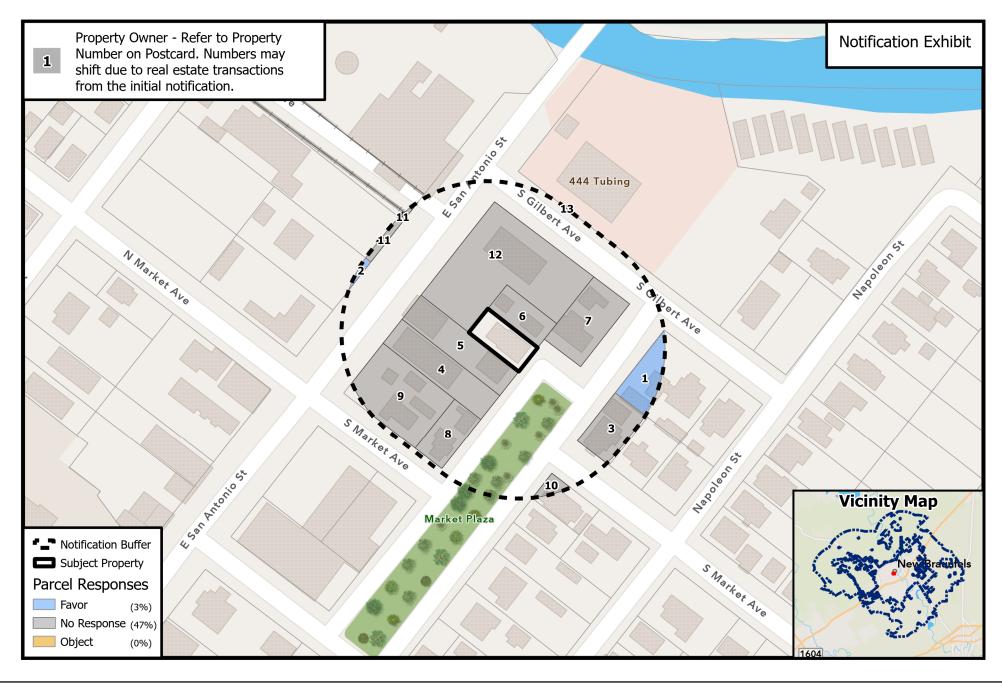

## PROPOSED SUP for STR - CASE # SUP24-320

The numbers on the map correspond to the property owners listed below. All information is from the Appraisal District Records. The property under consideration is marked as "Subject Property".

1. DAVIS LARRY & CATHRYN

2. FARMERS MUTUAL FIRE

3. BLUE ALEXIS C

4. KIESLING BOB R & BETTY A

5. CABANA SOCIAL CLUB LLC

6. KORMAN GREG

7. OQUINN VICTORIA FAMILY 2012 TRUST

8. FIELD AVIS E & NANCY L

9. MATHIS GARY D

10. WOOD ALEXANDER C III

11. ADM MILLING CO

12. ESA PARTNERS LLC

11. ADM MILLING CO

13. IAKOBO 4 LP

**SEE MAP** 

DAVIS LARRY & CATHRYN
301 CARDINAL AVE
ALAMO HEIGHTS TX 78209
Property #: 1
SUP24-320