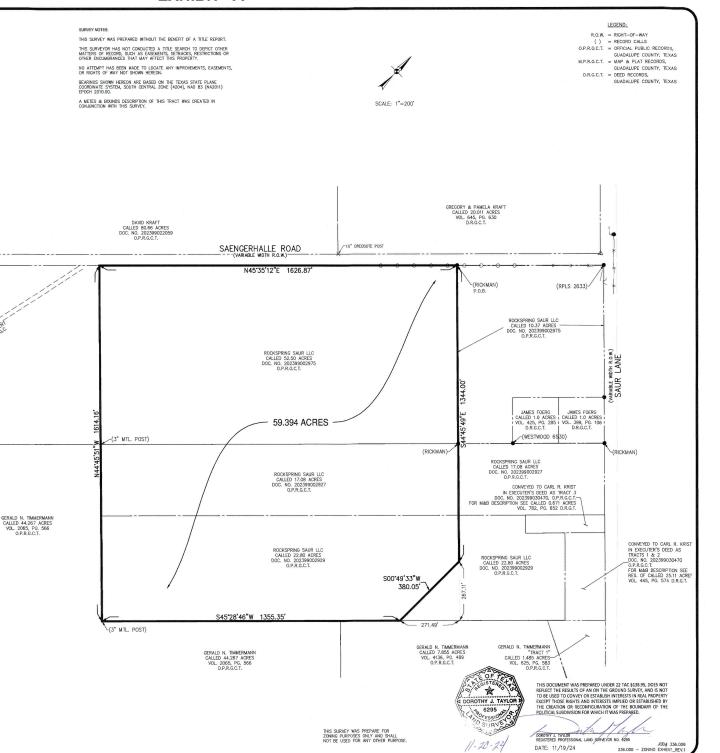

Approximately 60 acres out of the A.M. Esnaurizar Survey, Abstract 20, as delineated on Exhibit "A" and described in Exhibit "B", attached.

# ZONING EXHIBIT 59.394 ACRE TRACT OF LAND LOCATED IN THE A.M ESNAURIZAR SURVEY, ABSTRACT NO. 20, GUADALUPE COUNTY, TEXAS, BEING COMPRISED OF THE 3 FOLLOWING TRACTS: 1. A PORTION OF A CALLED 52.50 ACRE TRACT RECORDED IN DOCUMENT NO. 202399002975, OFFICIAL PUBLIC RECORDS OF GUADALUPE COUNTY, TEXAS. 2. A PORTION OF A CALLED 17.08 ACRE TRACT RECORDED IN DOCUMENT NO. 202399002927, OFFICIAL PUBLIC RECORDS OF GUADALUPE COUNTY, TEXAS. 3. A PORTION OF A CALLED 22.80 ACRE TRACT RECORDED IN DOCUMENT NO. 202399002929, OFFICIAL PUBLIC RECORDS, GUADALUPE COUNTY, TEXAS. BNA. SARLO LIANG TRUST CALLED 7.000 ACRES DOC. NO. 201702714 OFFICIAL PUBLIC RECORDS, GUADALUPE COUNTY, TEXAS. SAENGERHALLE ROAD (VARIABLE WIDTH R.O.W.) (3/8\*)

SAENGERHALLE ESTATES VOL. 8, PG. 451, M.P.R.G.C.T.

PAYTON DRIVE

(3" MTL. POST)

LOT 100, HOA DRAINAGE LOT-LOT 901, BLOCK 5 LANDSCAPE, PEDESTRIAN & ACCESS LOT-

> SAENGERHALLE MEADOWS UNIT 3 VOL 9, PG. 772-M.P.R.G.C.T.

LOT 901, BLOCK 5\_ LANDSCAPE, PEDESTRIAN & ACCESS LOT

> SA LOVE BOAT CAPTAIN LLC RESIDUE OF CALLED 80.16 ACRES DOC. NO. 202199014318 O.P.R.G.C.T.

290 S. CASTELL AVE., STE. 100
NEW BRAUNFELS, TX 78130
TBPE FIRM F-10961
TBPLS FIRM 10153600

## METES AND BOUNDS DESCRIPTION FOR ZOING USE ONLY FOR A 59.394 ACRE TRACT OF LAND **EXHIBIT "A"**

Being a 59.394 acre tract of land located in the A.M Esnaurizar Survey, Abstract No. 20, Guadalupe County, Texas, being comprised of the following 3 tracts of land.:

- 1. a portion of a called 52.50 acre tract recorded in Document No. 202399002975, Official Public Records of Guadalupe County, Texas;
- 2. a portion of a called 17.08 acre tract recorded in Document No. 202399002927, Official Public Records of Guadalupe County, Texas;
- 3. a portion of a called 22.80 acre tract recorded in Document No. 202399002929, Official Public Records, Guadalupe County, Texas, said 59.394 acre tract of land of land being more particularly described as follows:

BEGINNING at a point in the Southeast right of way line of Saengerhalle Road for the West corner of a called 10.37 acre tract, recorded in Document No. 202399002975, Official Public Records, Guadalupe County, Texas, same point being the North corner of said 52.50 acre tract recorded in Document No. 202399002975, Official Public Records, Guadalupe County, Texas;

THENCE departing the Southeast right of way line of Saengerhalle Road, with the Northeast line of said 52.50 acre tract and the Southwest line of said 10.37 acre tract, S 44°45′49" E, continuing over and across said 17.08 acre tract recorded in Document No. 202399002927, and continuing over and across said 22.80 acre tract recorded in Document No. 202399002929, Official Public Records, Guadalupe County, Texas, a total distance of 1344.00 feet to a point for a corner of the herein described tract;

THENCE continuing over and across said 22.80 acre tract, S 00°49'33" W, a distance of 380.05 feet to a point in the Southeast line of said 22.80 acre tract, common with the Northwest line of a called 7.855 acre tract recorded in Volume 4136, Page 489, Official Public Records, Guadalupe County, Texas, for a corner of the herein described tract;

THENCE with the Northwest line of said 7.855 acre tract and the Southeast line of said 22.80 acre tract, continuing with a Northwestern line of a called 44.267 acre tract recorded in Volume 2065, Page 566, Official Public Records, Guadalupe County, Texas, S 45°28'46" W, a distance of 1355.35 feet to a point for a corner of the herein described tract;

THENCE continuing with the Northern line of said 44.267 acre tract and the Southwest line of said 22.80 acre tract, continuing with the Southwest line of the aforementioned 17.08 acre tract, and continuing over and across the aforementioned 52.50 acre tract, N 44°45'51" W, a distance of 1614.16 feet to a point in the aforementioned Southeast right of way line of Saengerhalle Road, same line being the Northwest line of said 52.50 acre tract, for a corner of the herein described tract;

290 S. Castell Avenue, Ste. 100 New Braunfels, TX 78130 (830) 625-8555 TBPE-FIRM F-10961

THENCE with the Southeast right of way line of Saengerhalle Road and the Northwest line of said 52.50 acre tract, N 45°35'12" E, a distance of 1626.87 feet to the POINT OF BEGINNING, containing 59.394 acres of land in Guadalupe County, Texas.

Bearings shown hereon are based on the Texas State Plane Coordinate System, South Central Zone (4204), NAD 83 (NA2011) Epoch 2010.00.

Written November 19, 2024.

Reference exhibit of said 59.394 acre tract of land prepared this same date.