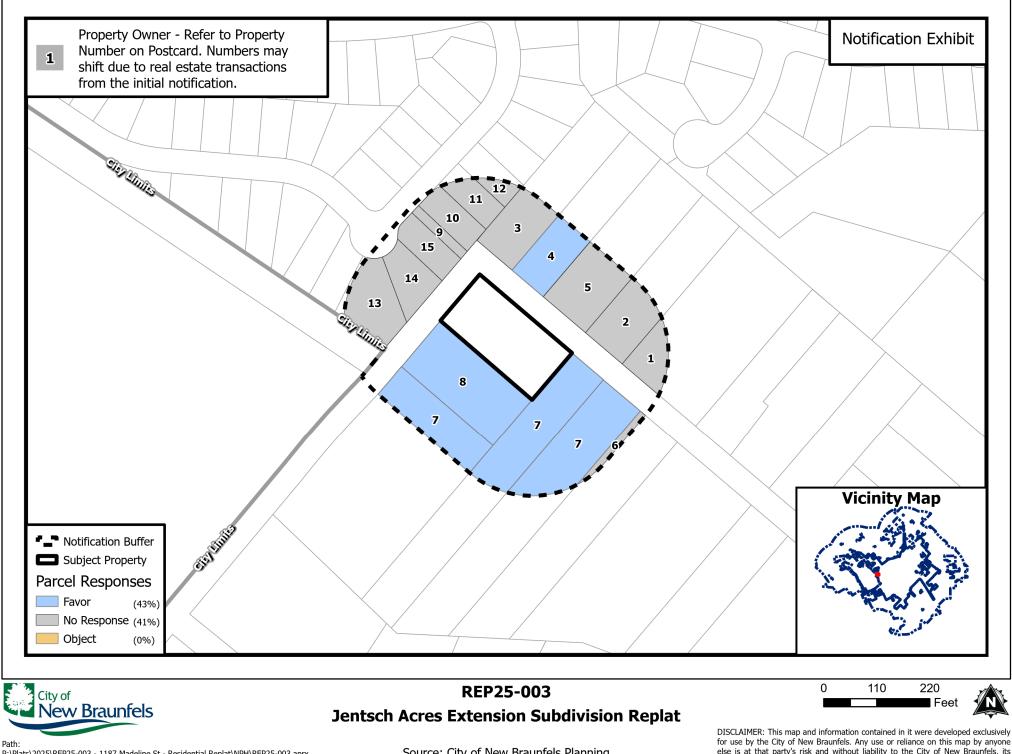

## **REPLAT - CASE # REP25-003**

The numbers on the map correspond to the property owners listed below. All information is from the Appraisal District Records. The property under consideration is marked as "Subject Property".

- 1. JARMAN LARRY E & AKIKO PIA Y
- 2. RANKIN MICHAEL W
- 3. HEFLIN CLINT & TANA
- 4. MYERS LYNN H
- 5. LANGLEY VANCE O & JANE M
- 6. MACDONALD RYAN & KALI
- 7. BAUER HAROLD
- 8. GRAF DAVID G & KURA

- 9. ESTATES AT STONE CROSSING HOA INC
- 10. LUNA JUAREZ JOSE A & MONICA M
- 11. MOELLER STEPHANIE K
- 12. SOUTHMAYD CANDACE C & ROBERT S
- 13. WOO EDWARD J & ELIA E DAVILA
- 14. WENZEL MEGAN D & MICHAEL P
- 15. VALLEY MATTHEW J & KARINA M

SEE MAP