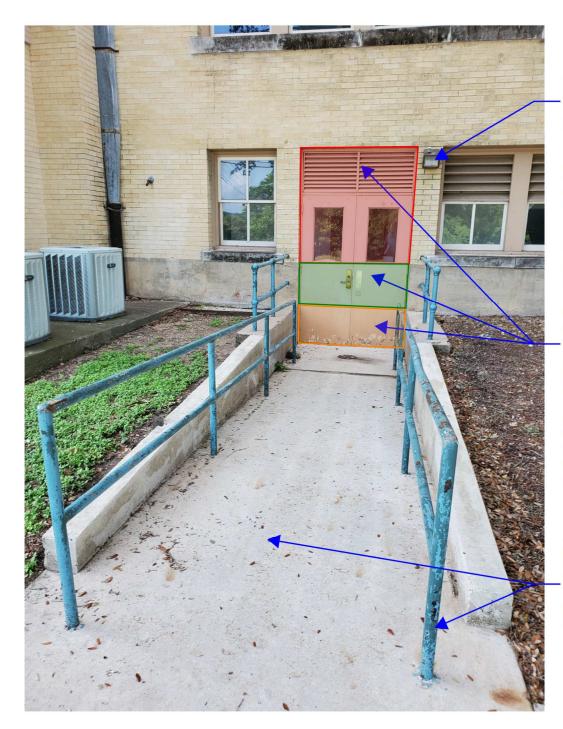

## **PHOTO - EXISTING CONDITION**

REMOVE LIGHT FIXTURE AND INFILL OPENING WITH MOTAR TO MATCH EXISTING GROUT COLOR

REMOVE DOOR, DOOR FRAME AND LOUVRES ABOVE DOOR IN THIER ENTIRETY.

1. INFILL AREA SHOWN IN RED WITH CMU, WATERPROOFING AND BRICK, BRICK TO MATCH EXISTING.

2. INFILL AREA SHOWN IN GREEN WITH CMU, WATERPROOFING AND PARGED CONCRETE TO MATCH EXISTING FOUNDATION.

3. AREA SHOWN IN ORANGE TO BE BACKFILLED WITH COMPACTED SOIL AND NEW SOD. INFILL AT WALL TO BE CMU AND WATERPROOFING.

REMOVE CONCRETE RAMP, CONCRETE RETAINING WALL AND METAL HANDRAILS IN THIER ENTIREY. BACKFILL AREA WITH COMPACTED SOIL AND NEW SOD.

## PHOTO OF PROPOSED INFILL