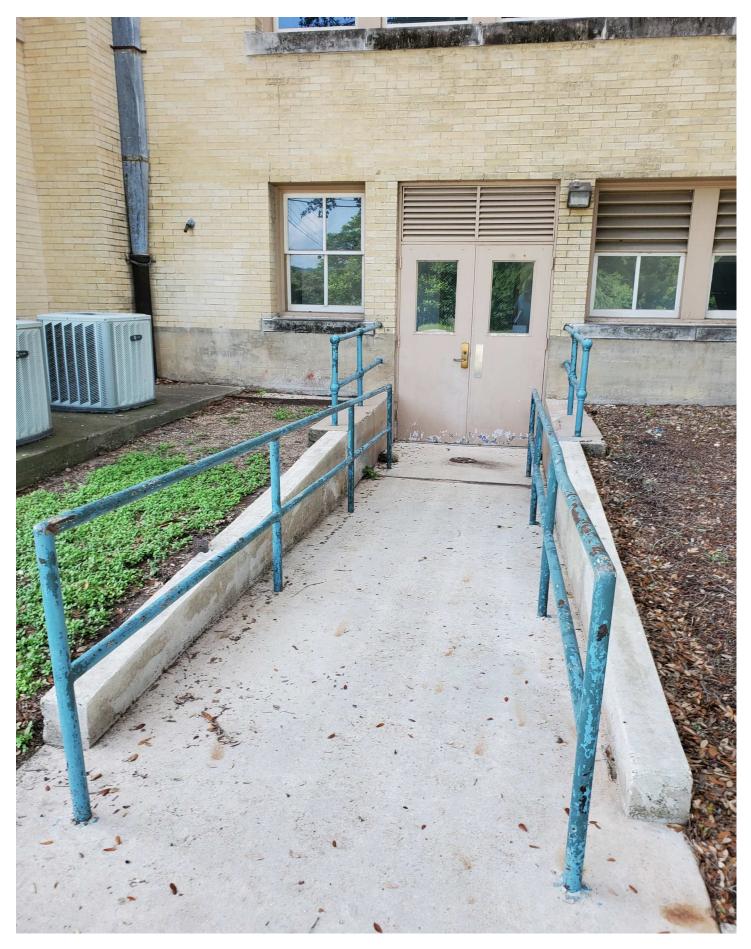

## **PHOTO - EXISTING CONDITION**

REMOVE LIGHT FIXTURE AND INFILL OPENING WITH MOTAR TO MATCH EXISTING GROUT COLOR

REMOVE DOOR, DOOR FRAME AND LOUVRES ABOVE DOOR IN THIER ENTIRETY.

1. INFILL AREA SHOWN IN RED WITH CMU, WATERPROOFING AND BRICK, BRICK TO MATCH EXISTING.

REMOVE CONCRETE RAMP, CONCRETE RETAINING WALL AND METAL HANDRAILS IN THIER ENTIREY. BACKFILL AREA WITH COMPACTED SOIL AND NEW SOD.