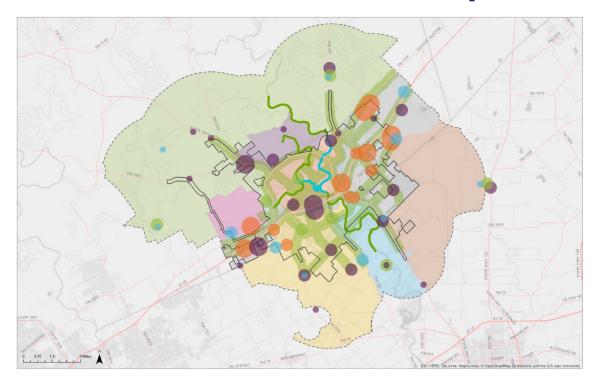

Source: City of New Braunfels Planning Date: 6/13/2023

- Located in the New Braunfels Sub Area
- Within Transitional Mixed-Use Corridor
- Near existing Civic, Education, Employment, Outdoor Recreation, and Tourist Centers

## **Future Land Use Map**

- Action 1.3: Encourage balanced and fiscally responsible land use patterns
- Action 3.1: Plan for healthy jobs/housing balance.
- Action 3.3: Balance commercial centers with stable neighborhoods.
- Action 3.6: Pro actively provide a regulatory framework that remains business and resident friendly.