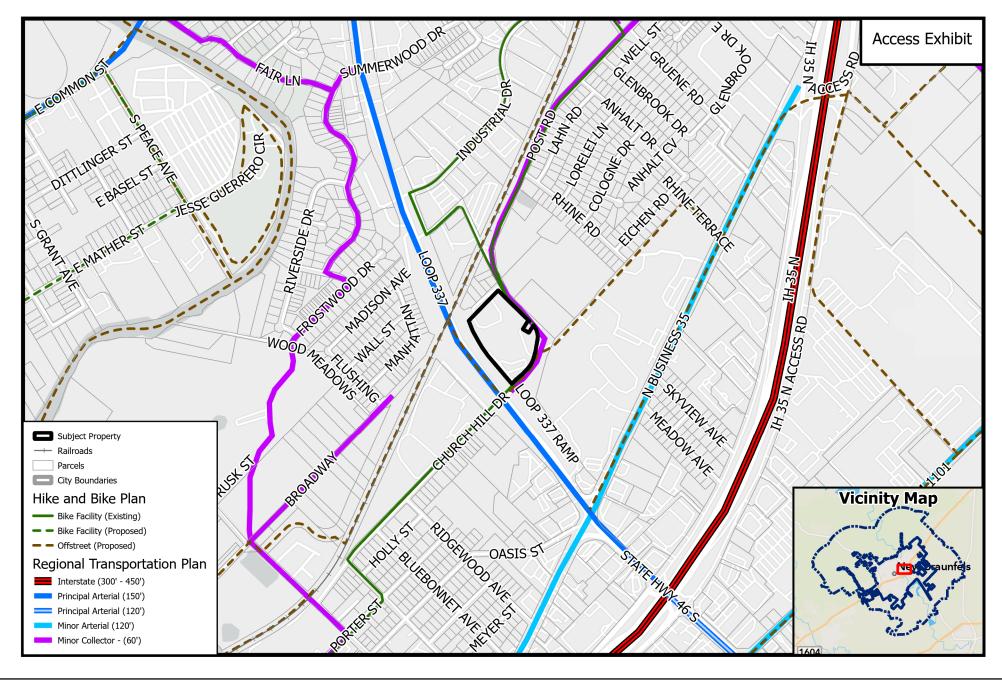

Source: City of New Braunfels Planning Date: 6/13/2023

- Located in the New Braunfels Sub Area
- Within Transitional Mixed-Use Corridor
- Near existing Civic, Education, Employment, Outdoor Recreation, and Tourist Centers