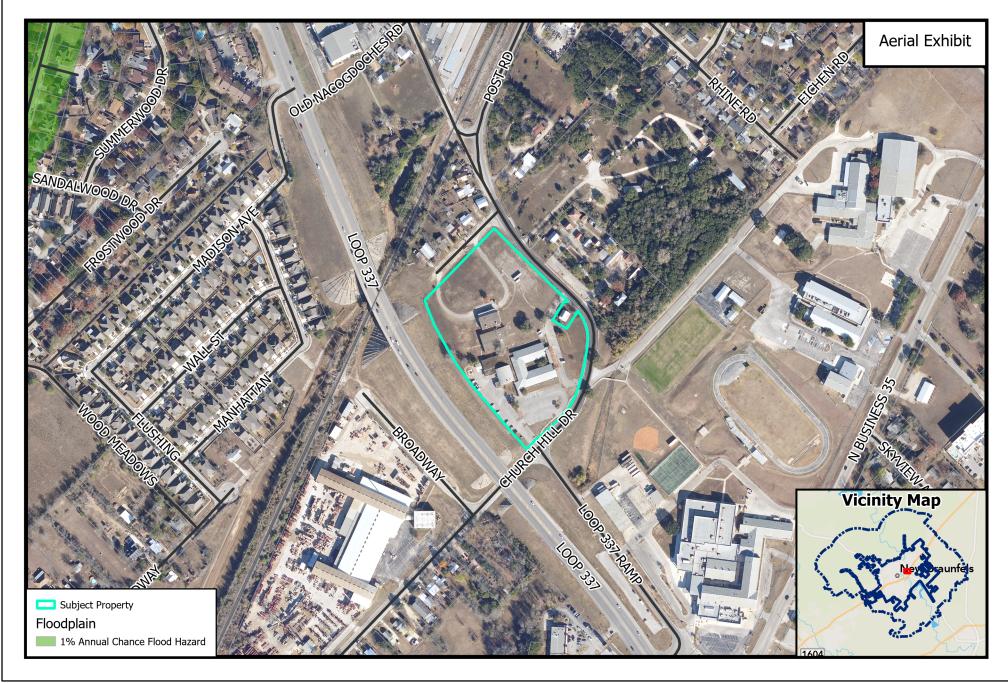

Source: City of New Braunfels Planning Date: 6/13/2023

- Located in the New Braunfels Sub Area
- Within Transitional Mixed-Use Corridor
- Near existing Civic, Education, Employment, Outdoor Recreation, and Tourist Centers