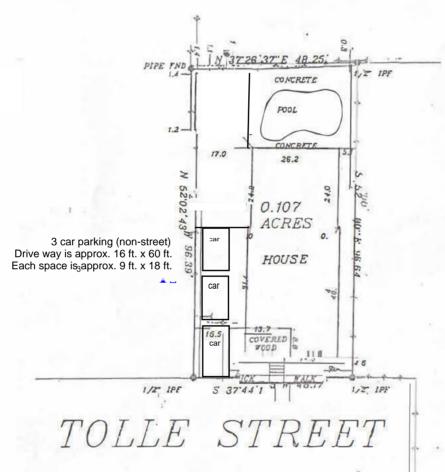

INDOCLIES FREE

Being a 0.107 acre tract of land ituated in the City of New Braunfels. mal County. Texas, being a portion of 142. New City Block 1007 and bei The same tract of land called 0.106 acre described in Doc# 200006040038 of the Official Public Records of Comal County, Texas.

381 Tolle Street New Braunfels, Texas