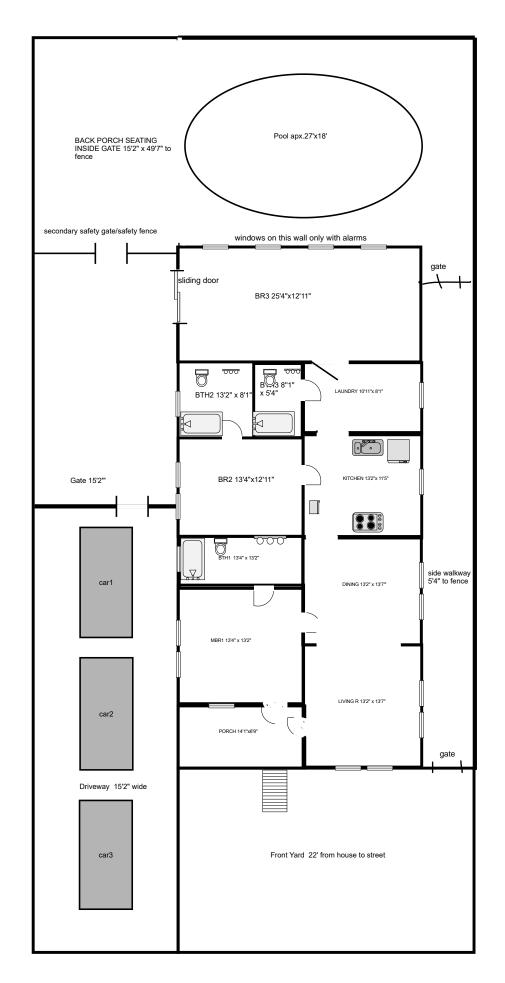

his site plan in conjunction with a rezoning case does not relieve me from adherence to any/all City-adopted Codes/Ordinances at the time of plan submittal for building permits. Nor does it relieve me from adherence to any/all state or federal rules and regulations.

FEME POSIS WIT KELINDER
BL. BUILDING SETBLEK LINT
U.E. UTILITY ELSBURY
D.E. DRAINDER EASTREPT
L.P.S. INDO PIN SET LOCALD 4089
L.P.F. INDO PIN SET LOCALD 4089

Z. BLUTRU LINE
S SERVICE LINE
DINDCLIES FREE

INDOCLIES FREE



Being a 0.107 acre tract of land ituated in the City of New Braunfels. mal County. Texas, being a portion of 142. New City Block 1007 and bei The same tract of land called 0.106 acre described in Doc# 200006040038 of the Official Public Records of Comal County, Texas.

381 Tolle Street New Braunfels, Texas