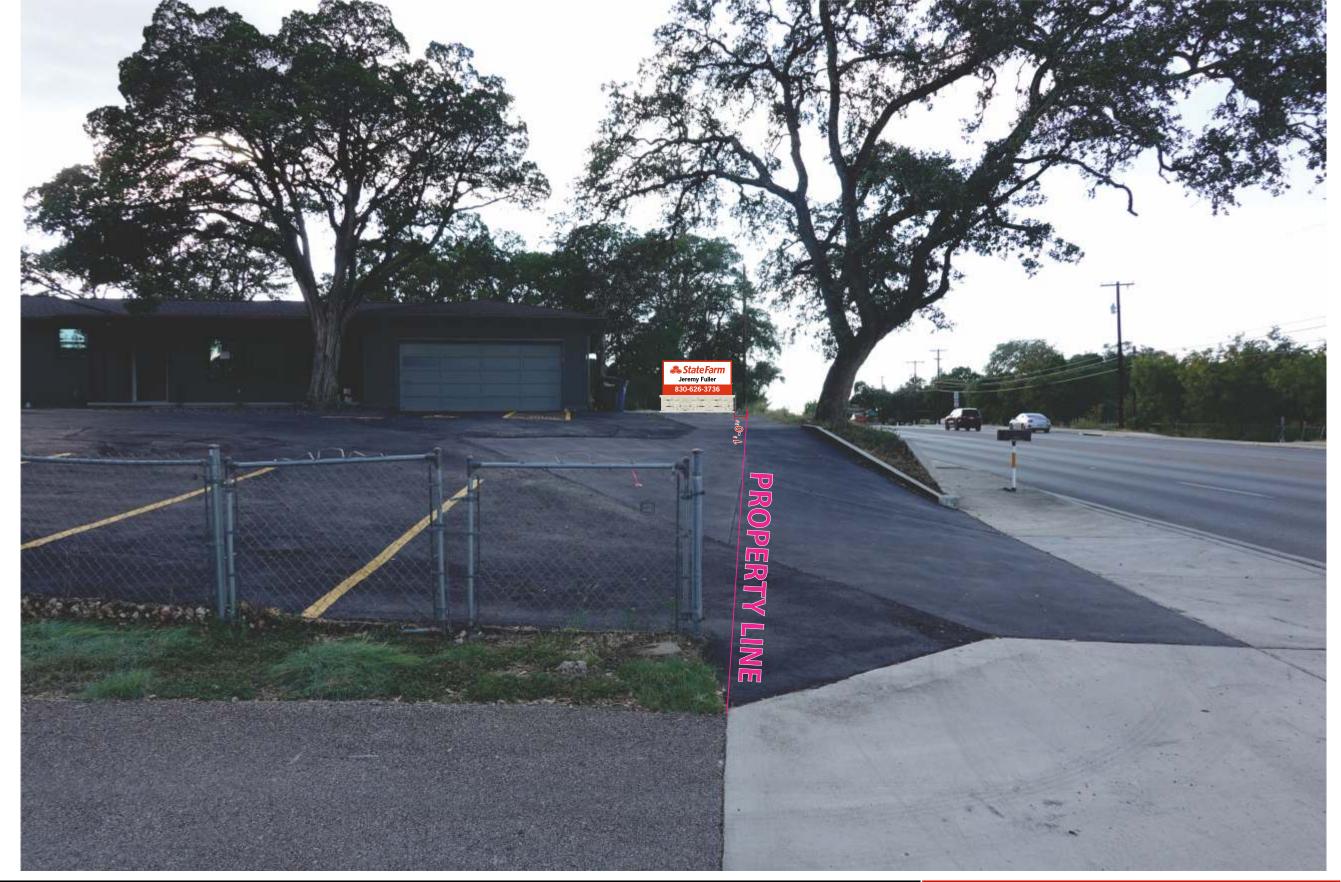

# **APPROXIMATE MONUMENT LOCATION**

5621 Central Texas Dr. San Marcos, TX 78666 Office: 210-492-9436

#### State License TSCL#18330

Regulated by the Texas Department of Licensing and Regulation PO Box 12157, Austin, Tx. 78711, 1-800-803-9202, 512-463-6599

Client: State Farm

Address: 1417 N Walnut Ave. New Braunfels, TX

Path: x/ESSM/State Farm/

File: State Farm - 1417 N Walnut Sign Pkg

Date: 09/25/24

Sales: TAT Designer: MG

### **Color Schedule:**

TRANSPARENT VINYL: 3M 3630-033 TRANS RED SERI

### **Customer Signature:**

Date:

This is an original drawing created by Executive Signs Inc. It is submitted for your personal use, however, it shall at all times remain the property of Executive Signs Ent.
You are not authorized to show these drawings to anyone outside your organization, nor is it to be reproduced, used, copied or exhibited in any fashion.

Scale: 1:380

Page: 5