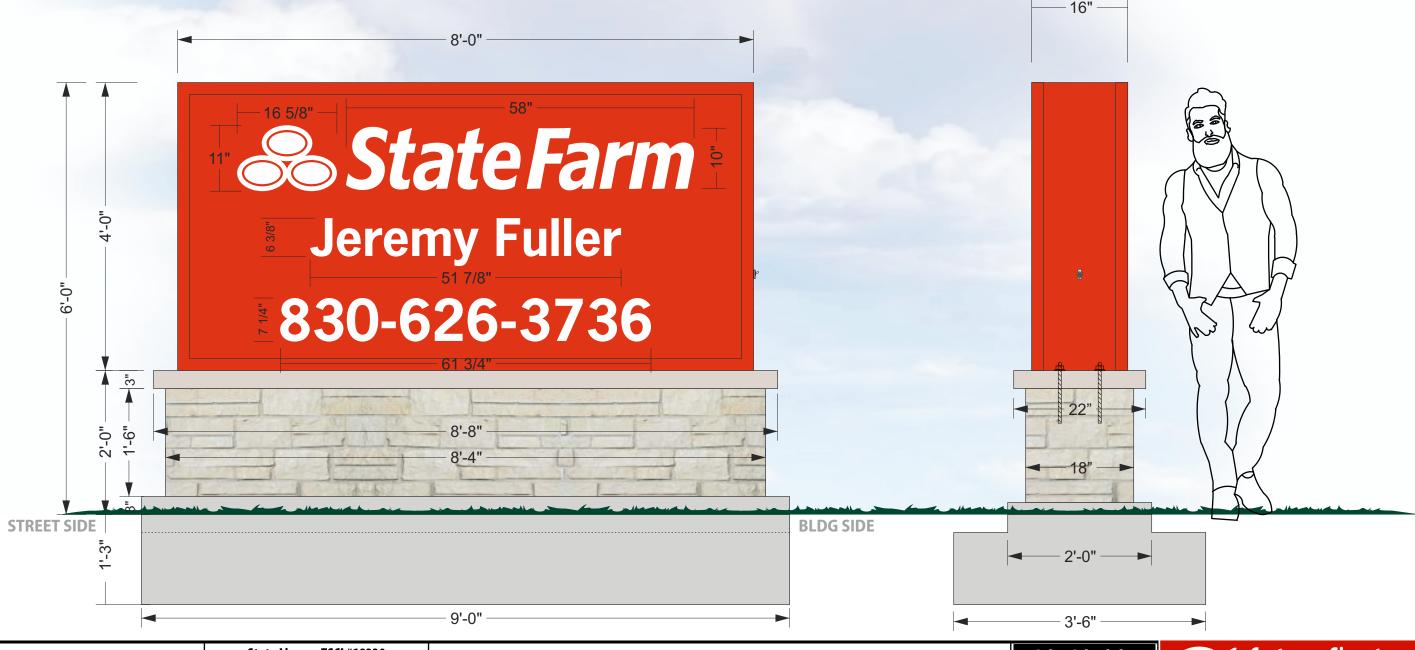

MANUFACTURE & INSTALL ONE (1) NEW DOUBLE SIDED CABINET WITH ALUMINUM SQ. TUBE FRAMING PAINTED TO MATCH 3630-33 RED 2" RETAINERS PAINTED TO MATCH 3630-33 RED WHITE ACRYLIC TENANT FACES W/ FIRST SURFACE VECTOR CUT TRANSLUCENT VINYL INTERNALLY ILLUMINATED WITH HIGH OUTPUT WHITE LED 3" CAST STONE CAP TO MATCH BASE CMU BLOCK BASE W/TEXAS MIX CHOP LIMESTONE VENEER 8" & DOWN **CONCRETE MOW PAD & FOOTER** 

Date: 03/05/25

Sales: TAT

Designer: MG

5621 Central Texas Dr. San Marcos, TX 78666 Office: 210-492-9436

### **State License TSCL#18330**

PO Box 12157, Austin, Tx. 78711, 1-800-803-9202, 512-463-6599

3. Three wires: Line, Ground, Neutral

Client: State Farm

Address: 1417 N Walnut Ave. **New Braunfels, TX** 

Path: x/ESSM/State Farm/

File: State Farm - 1417 N Walnut Sign Pkg Final

**Color Schedule:** 

TRANSPARENT VINYL: 3M 3630-033 TRANS RED SER

**Customer Signature:** 

This is an original drawing created by Executive Signs Inc. It is submitted for your personal use, however, it shall at all times remain the property of Executive Signs Ent. You are not authorized to show these drawings to anyone outside your organization, nor is it to be reproduced, used, copied or exhibited in any fashion.

**Scale: 1:16** 

Page: 1

Date:

Date: **03/05/25** 

Sales: TAT

Designer: MG

5621 Central Texas Dr. San Marcos, TX 78666 Office: 210-492-9436

#### State License TSCL#18330

Regulated by the Texas Department of Licensing and Regulation PO Box 12157, Austin, Tx. 78711, 1-800-803-9202, 512-463-6599

Sign Company DOES NOT provide primary electrical to sign. Power to the sign must be done by a licensed electrical contr Each sign must have:

1. A minimum of one dedicated 120V 20A Circuit
2. Junction box installed within 6 feet of sign
3. Three wires: Line, Ground, Neutral

**New Braunfels, TX** Path: x/ESSM/State Farm/

Address: 1417 N Walnut Ave.

Client: State Farm

File: State Farm - 1417 N Walnut Sign Pkg Final

**Color Schedule:** 

TRANSPARENT VINYL: 3M 3630-033 TRANS RED SERIE

## **Customer Signature:**

Date:

This is an original drawing created by Executive Signs Inc. times remain the property of Executive Signs Ent. You are not authorized to show these drawings to anyone outside your organization, nor is it to be reproduced, used, copied or exhibited in any fashion.