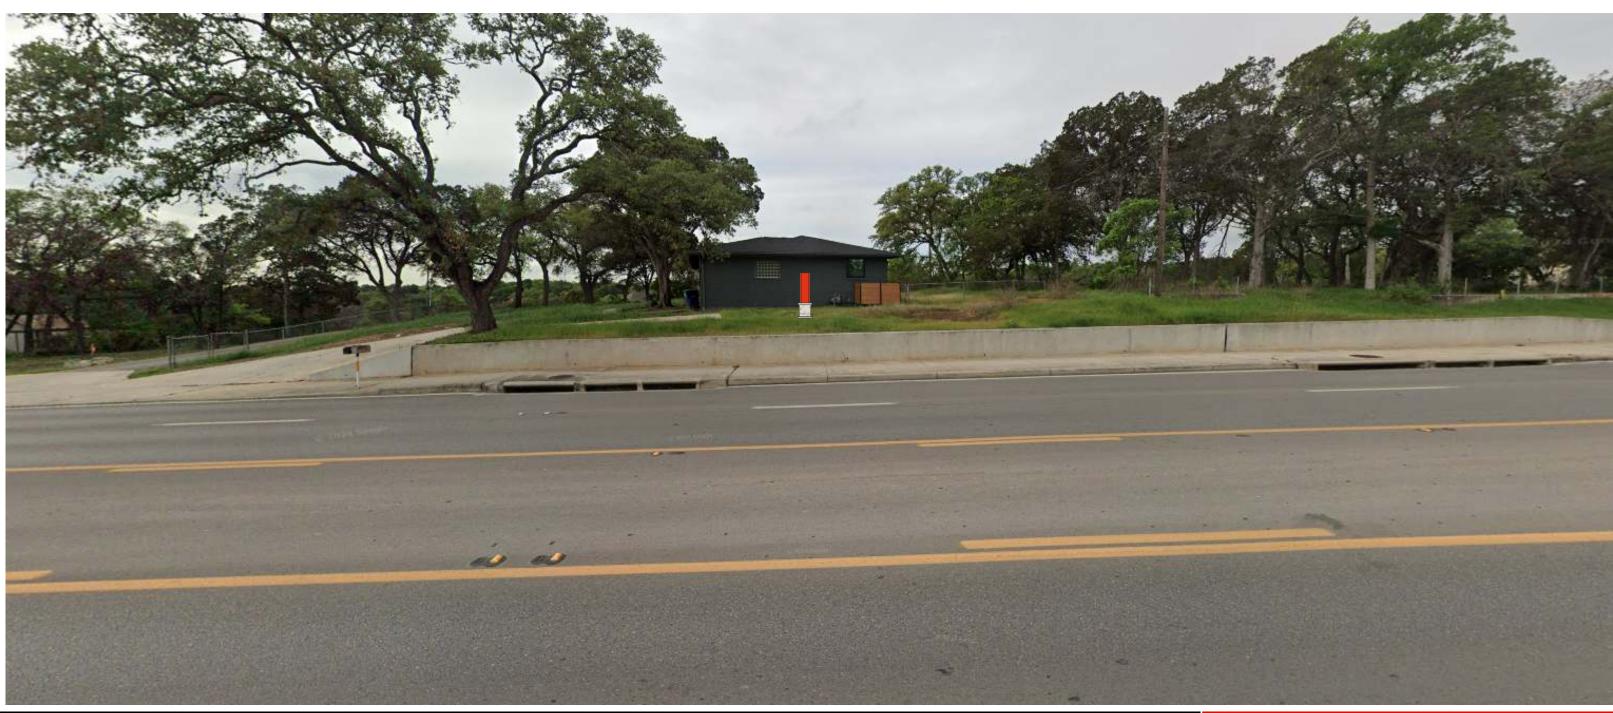

# **APPROXIMATE MONUMENT LOCATION**

5621 Central Texas Dr. San Marcos, TX 78666 Office: 210-492-9436

#### State License TSCL#18330

Regulated by the Texas Department of Licensing and Regulation PO Box 12157, Austin, Tx. 78711, 1-800-803-9202, 512-463-6599

Client: State Farm

Address: 1417 N Walnut Ave. New Braunfels, TX

Path: x/ESSM/State Farm/

File: State Farm - 1417 N Walnut Sign Pkg

Date: 09/25/24

Sales: TAT Designer: MG

### **Color Schedule:**

TRANSPARENT VINYL: 3M 3630-033 TRANS RED SERI

### **Customer Signature:**

Date:

This is an original drawing created by Executive Signs Inc. It is submitted for your personal use, however, it shall at all times remain the property of Executive Signs Ent.
You are not authorized to show these drawings to anyone outside your organization, nor is it to be reproduced, used, copied or exhibited in any fashion.

Scale: 1:380

Page: 5