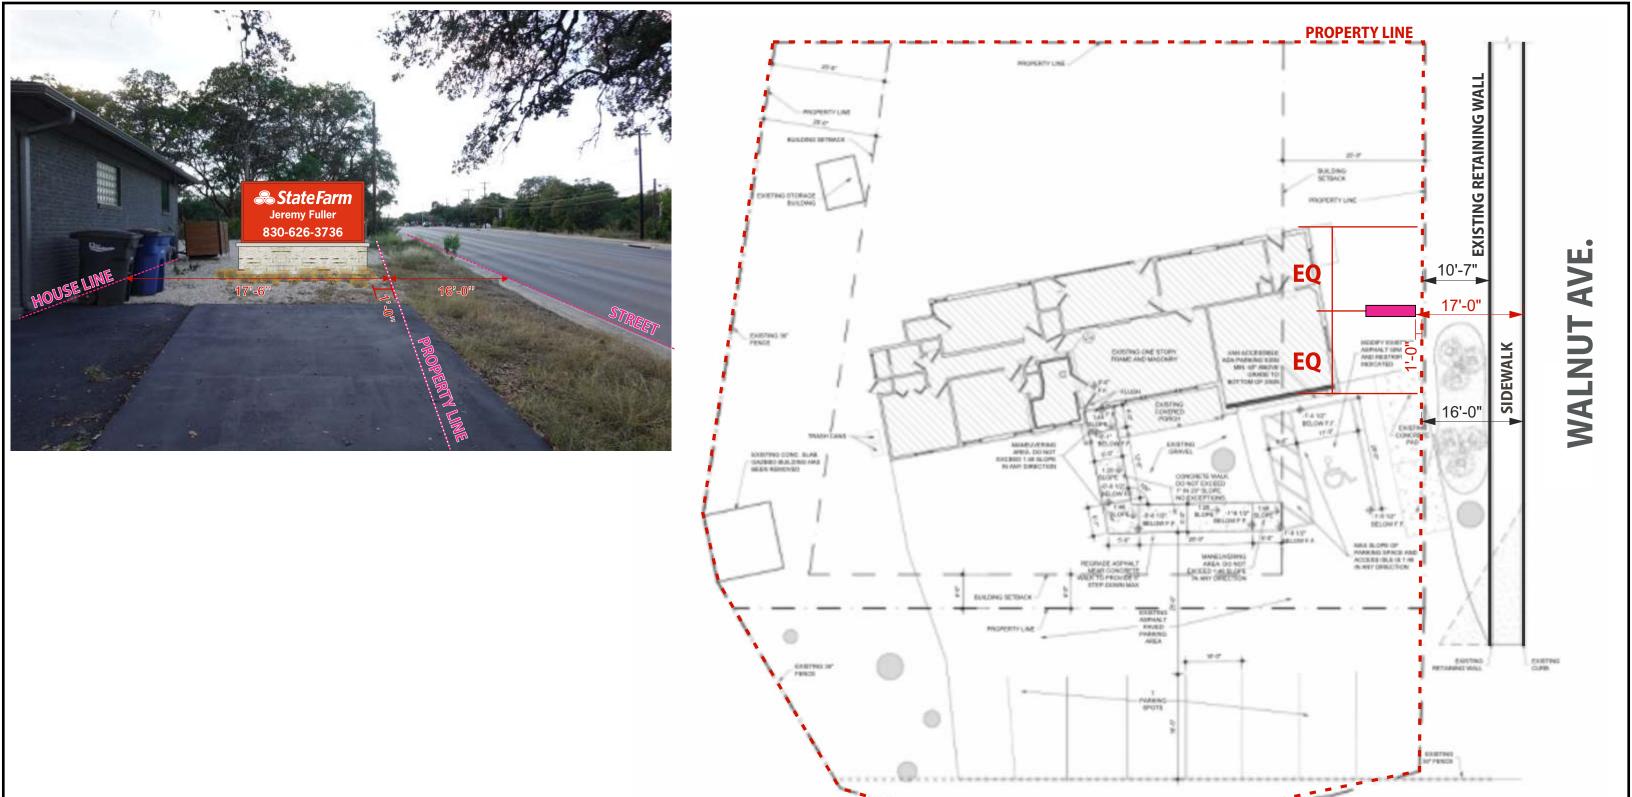

Scale: 1:380

Page: 3

## **APPROXIMATE MONUMENT LOCATION**

Date: 09/25/24

Sales: TAT

Designer: MG

5621 Central Texas Dr. San Marcos, TX 78666 Office: 210-492-9436

#### **State License TSCL#18330**

Regulated by the Texas Department of Licensing and Regulation PO Box 12157, Austin, Tx. 78711, 1-800-803-9202, 512-463-6599

Client: State Farm

Address: 1417 N Walnut Ave. New Braunfels, TX

Path: x/ESSM/State Farm/

File: State Farm - 1417 N Walnut Sign Pkg

**Color Schedule:** 

TRANSPARENT VINYL:
3M 3630-033 TRANS RED SERIE

### **Customer Signature:**

Date:

This is an original drawing created by Executive Signs Inc. It is submitted for your personal use, however, it shall at all times remain the property of Executive Signs Ent.
You are not authorized to show these drawings to anyone outside your organization, nor is it to be reproduced, used, copied or exhibited in any fashion.

Scale: 1:380

Page: 4