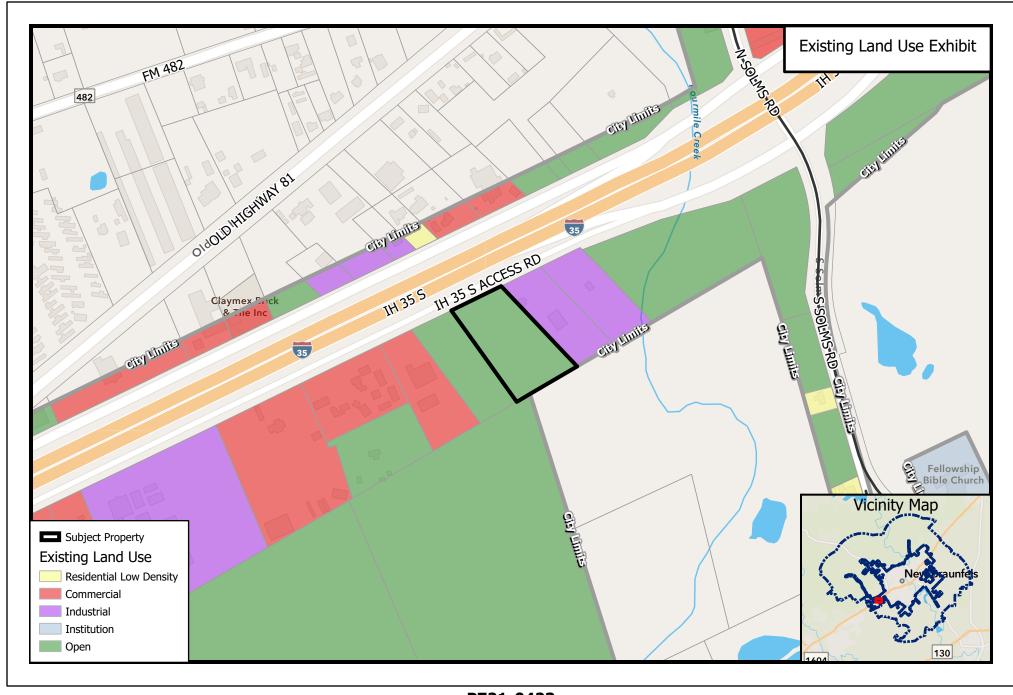

## PZ21-0423 Zone Change M-1 and APD to M-1A

else is at that party's risk and without liability to the City of New Braunfels, its officials or employees for any discrepancies, errors, or variances which may exist.

- Located in the Oak Creek Sub-Area
- ♦ Along a Transitional Mixed-Use Corridor
- Near Existing Market and Employment Centers