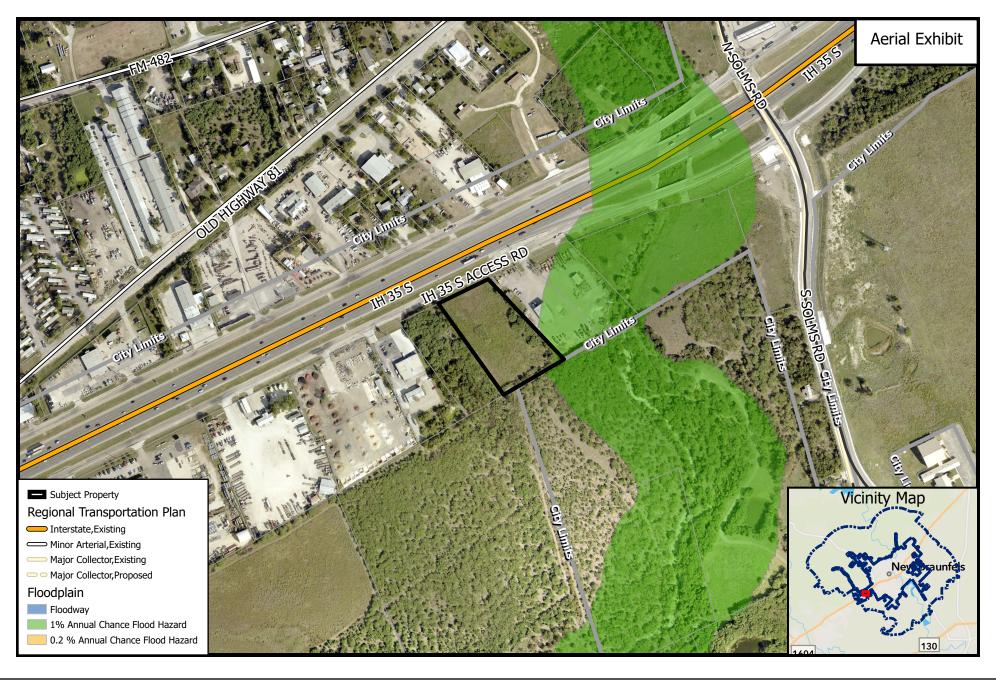

## PZ21-0423 Zone Change M-1 and APD to M-1A

## PZ21-0423 Zone Change M-1 and APD to M-1A

for use by the City of New Braunfels. Any use or reliance on this map by anyone

else is at that party's risk and without liability to the City of New Braunfels, its officials or employees for any discrepancies, errors, or variances which may exist.

## PZ21-0423 Zone Change M-1 and APD to M-1A

DISCLAIMER: This map and information contained in it were developed exclusively for use by the City of New Braunfels. Any use or reliance on this map by anyone

else is at that party's risk and without liability to the City of New Braunfels, its officials or employees for any discrepancies, errors, or variances which may exist.

- Located in the Oak Creek Sub-Area
- ♦ Along a Transitional Mixed-Use Corridor
- Near Existing Market and Employment Centers