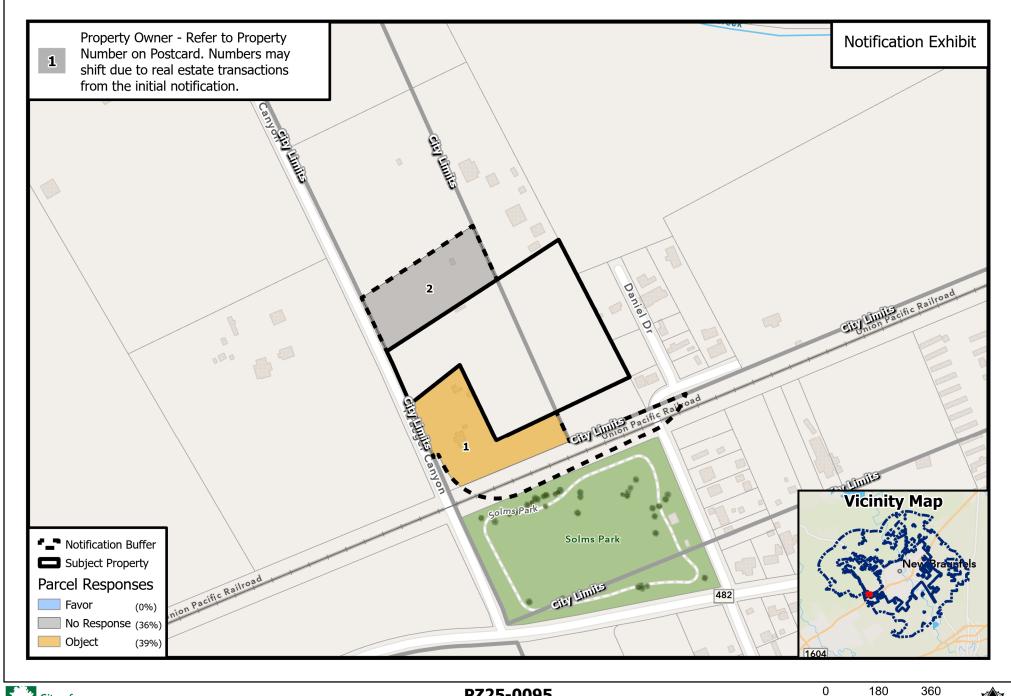

PZ25-0095 556 Krueger Canyon - R-2 to M-1A

> Source: City of New Braunfels Planning Date: 5/7/2025

## PLANNING COMMISSION - May 6, 2025 - 6:00PM

City Hall Council Chambers

Applicant: LC Robbins

Address/Location: 556 Krueger Canyon

## PZ25-0095

The numbers on the map correspond to the property owners listed below. All information is from the Appraisal District Records. The property under consideration is marked as "Subject Property".

1. DIETERT LIDIA

2. GOLDEN WALTER C III & ROBIN

**SEE MAP** 

DIETERT LIDIA

528 KRUEGER CYN

**NEW BRAUNFELS TX 78132** 

Property #: 1 PZ25-0095

Case Manager: AM