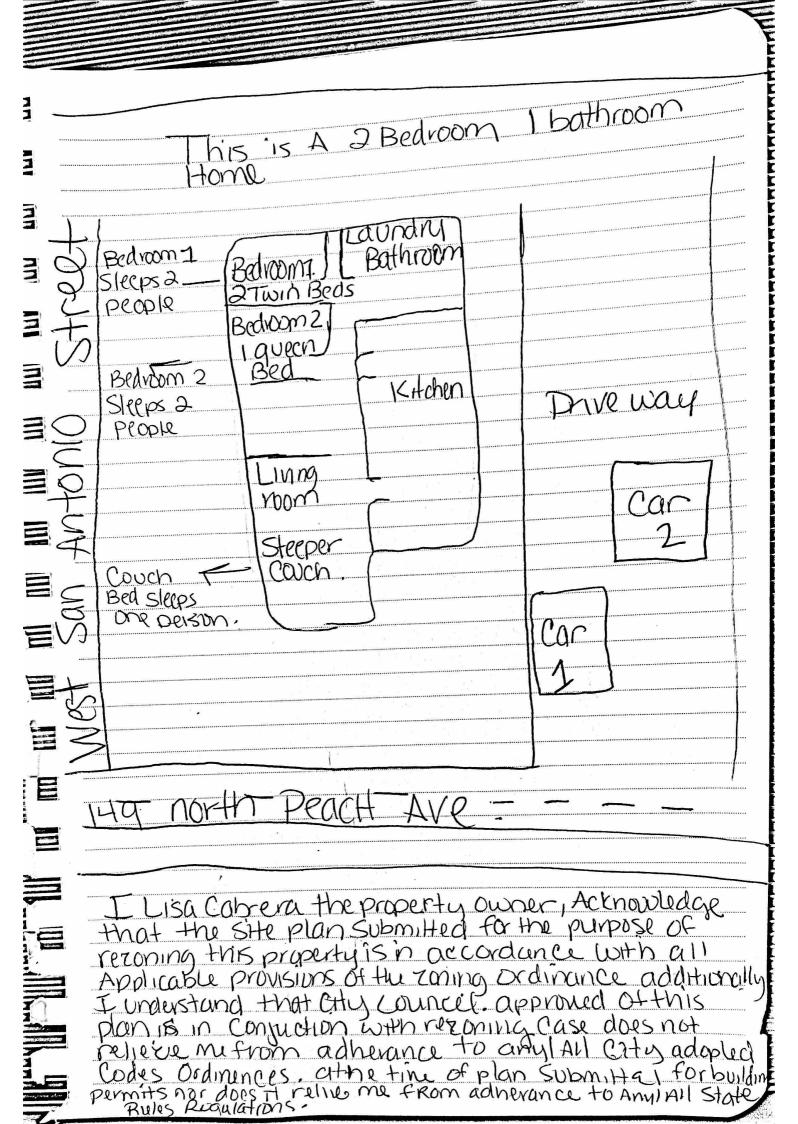

Sisa Calo

To whom it may concern:

My name is Lisa Cabrera and I am requesting a special use permit for my home at 149 N Peach Ave in New Braunfels TX. My home is currently zoned C3 and it is currently a rental property.

My dream is to be able to obtain a short term rental permit so that I can use this home as a short term rental. The location of this home is perfect for people coming to New Braunfels for vacationing.

I think my home would be a great fit for my neighborhood as I have already had several neighbors ask me if I would be able to rent it to their family members during the holidays or rent to their extended family members needing a place to stay for short term visits.