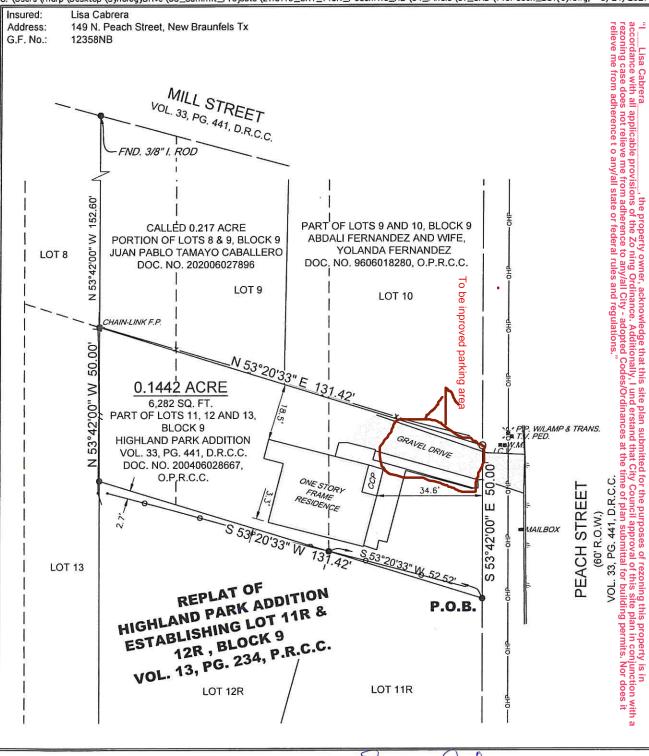

## LEGEND

CCP COVERED CONCRETE PORCH C.M. CONTROLLING MONUMENT VOL. VOLUME PG. PAGE POINT OF BEGINNING P.O.B. DEED RECORDS OF D.R.C.C. COMAL COUNTY, TEXAS P.R.C.C. PLAT RECORDS OF COMAL COUNTY, TEXAS O.P.R.C.C OFFICIAL PLAT RECORDS COMAL COUNTY, TEXAS AIR CONDITIONER UNIT P.P. POWER POLE C.O. CLEAN OUT TRANSFORMER FOUND 1/2-INCH IRON ROD UNLESS OTHERWISE NOTED SET 5/8-INCH IRON ROD W/CAP "SUMMIT GEOMATICS, INC." EDGE OF PAVEMENT CHAIN LINK FENCE BOARD FENCE OVERHEAD UTILITY LINE

## General Notes:

- Bearing orientation is based upon the Texas Coordinate System, South Central Zone 4204, North American Datum of 1983 (NAD 83), 2011 Adjustment, Epoch 2010.00. Measurements are in U.S. Survey Feet.
- This survey was made in reliance upon that certain commitment for title insurance issued by Old Republic National Title Insurance Company under G.F. No. 12358NB, dated effective July 23, 2021 and issued on July 30, 2021.
- Property lies in Unshaded Zone "X" as delineated on the Flood Insurance Rate Map for Comal County, Texas and Incorporated Areas, Map No. 48091C0435F, Map Effective September 02, 2009.
- A metes and bounds description of even date has been prepared in conjunction with this survey plat.

SURVEY PLAT OF

0.1442 ACRE OF LAND
PART OF LOTS 11-13
HIGHLAND PARK ADDITION
SITUATED IN THE
CITY OF NEW BRAUNFELS
COMAL COUNTY, TEXAS

| SCALE: | JOB NO.: | DATE:    | SHEET: |
|--------|----------|----------|--------|
| 1"=30' | 21.0119  | 08/24/21 | 1 OF 1 |

Sisa Calo

To whom it may concern:

My name is Lisa Cabrera and I am requesting a special use permit for my home at 149 N Peach Ave in New Braunfels TX. My home is currently zoned C3 and it is currently a rental property.

I am steps away from West San Antonio Street and within walking distance to Mexican restaurants, churches, convenience stores and parks. You will notice the map I have included that I am surrounded by commercial properties.