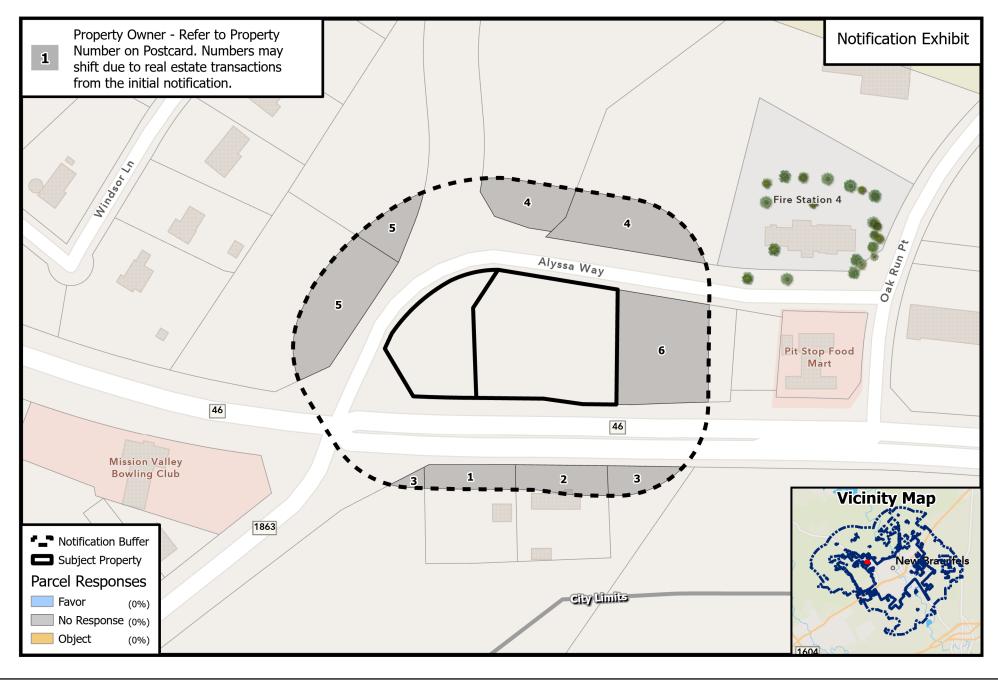

## PZ25-0105

The numbers on the map correspond to the property owners listed below. All information is from the Appraisal District Records. The property under consideration is marked as "Subject Property".

- 1. DISCHINGER MICHAEL A ET AL
- 2. BAUMAN LAURIE G & JOHNNY E OBERKAMPF
- 3. SINGLETON SANDRA D & DWAYNE G DISCHINGER
- 4. NEW BRAUNFELS IS D
- 5. JUNIPER VENTURES OF TEXAS LLC
- 6. NB ALYSSA WAY LLC