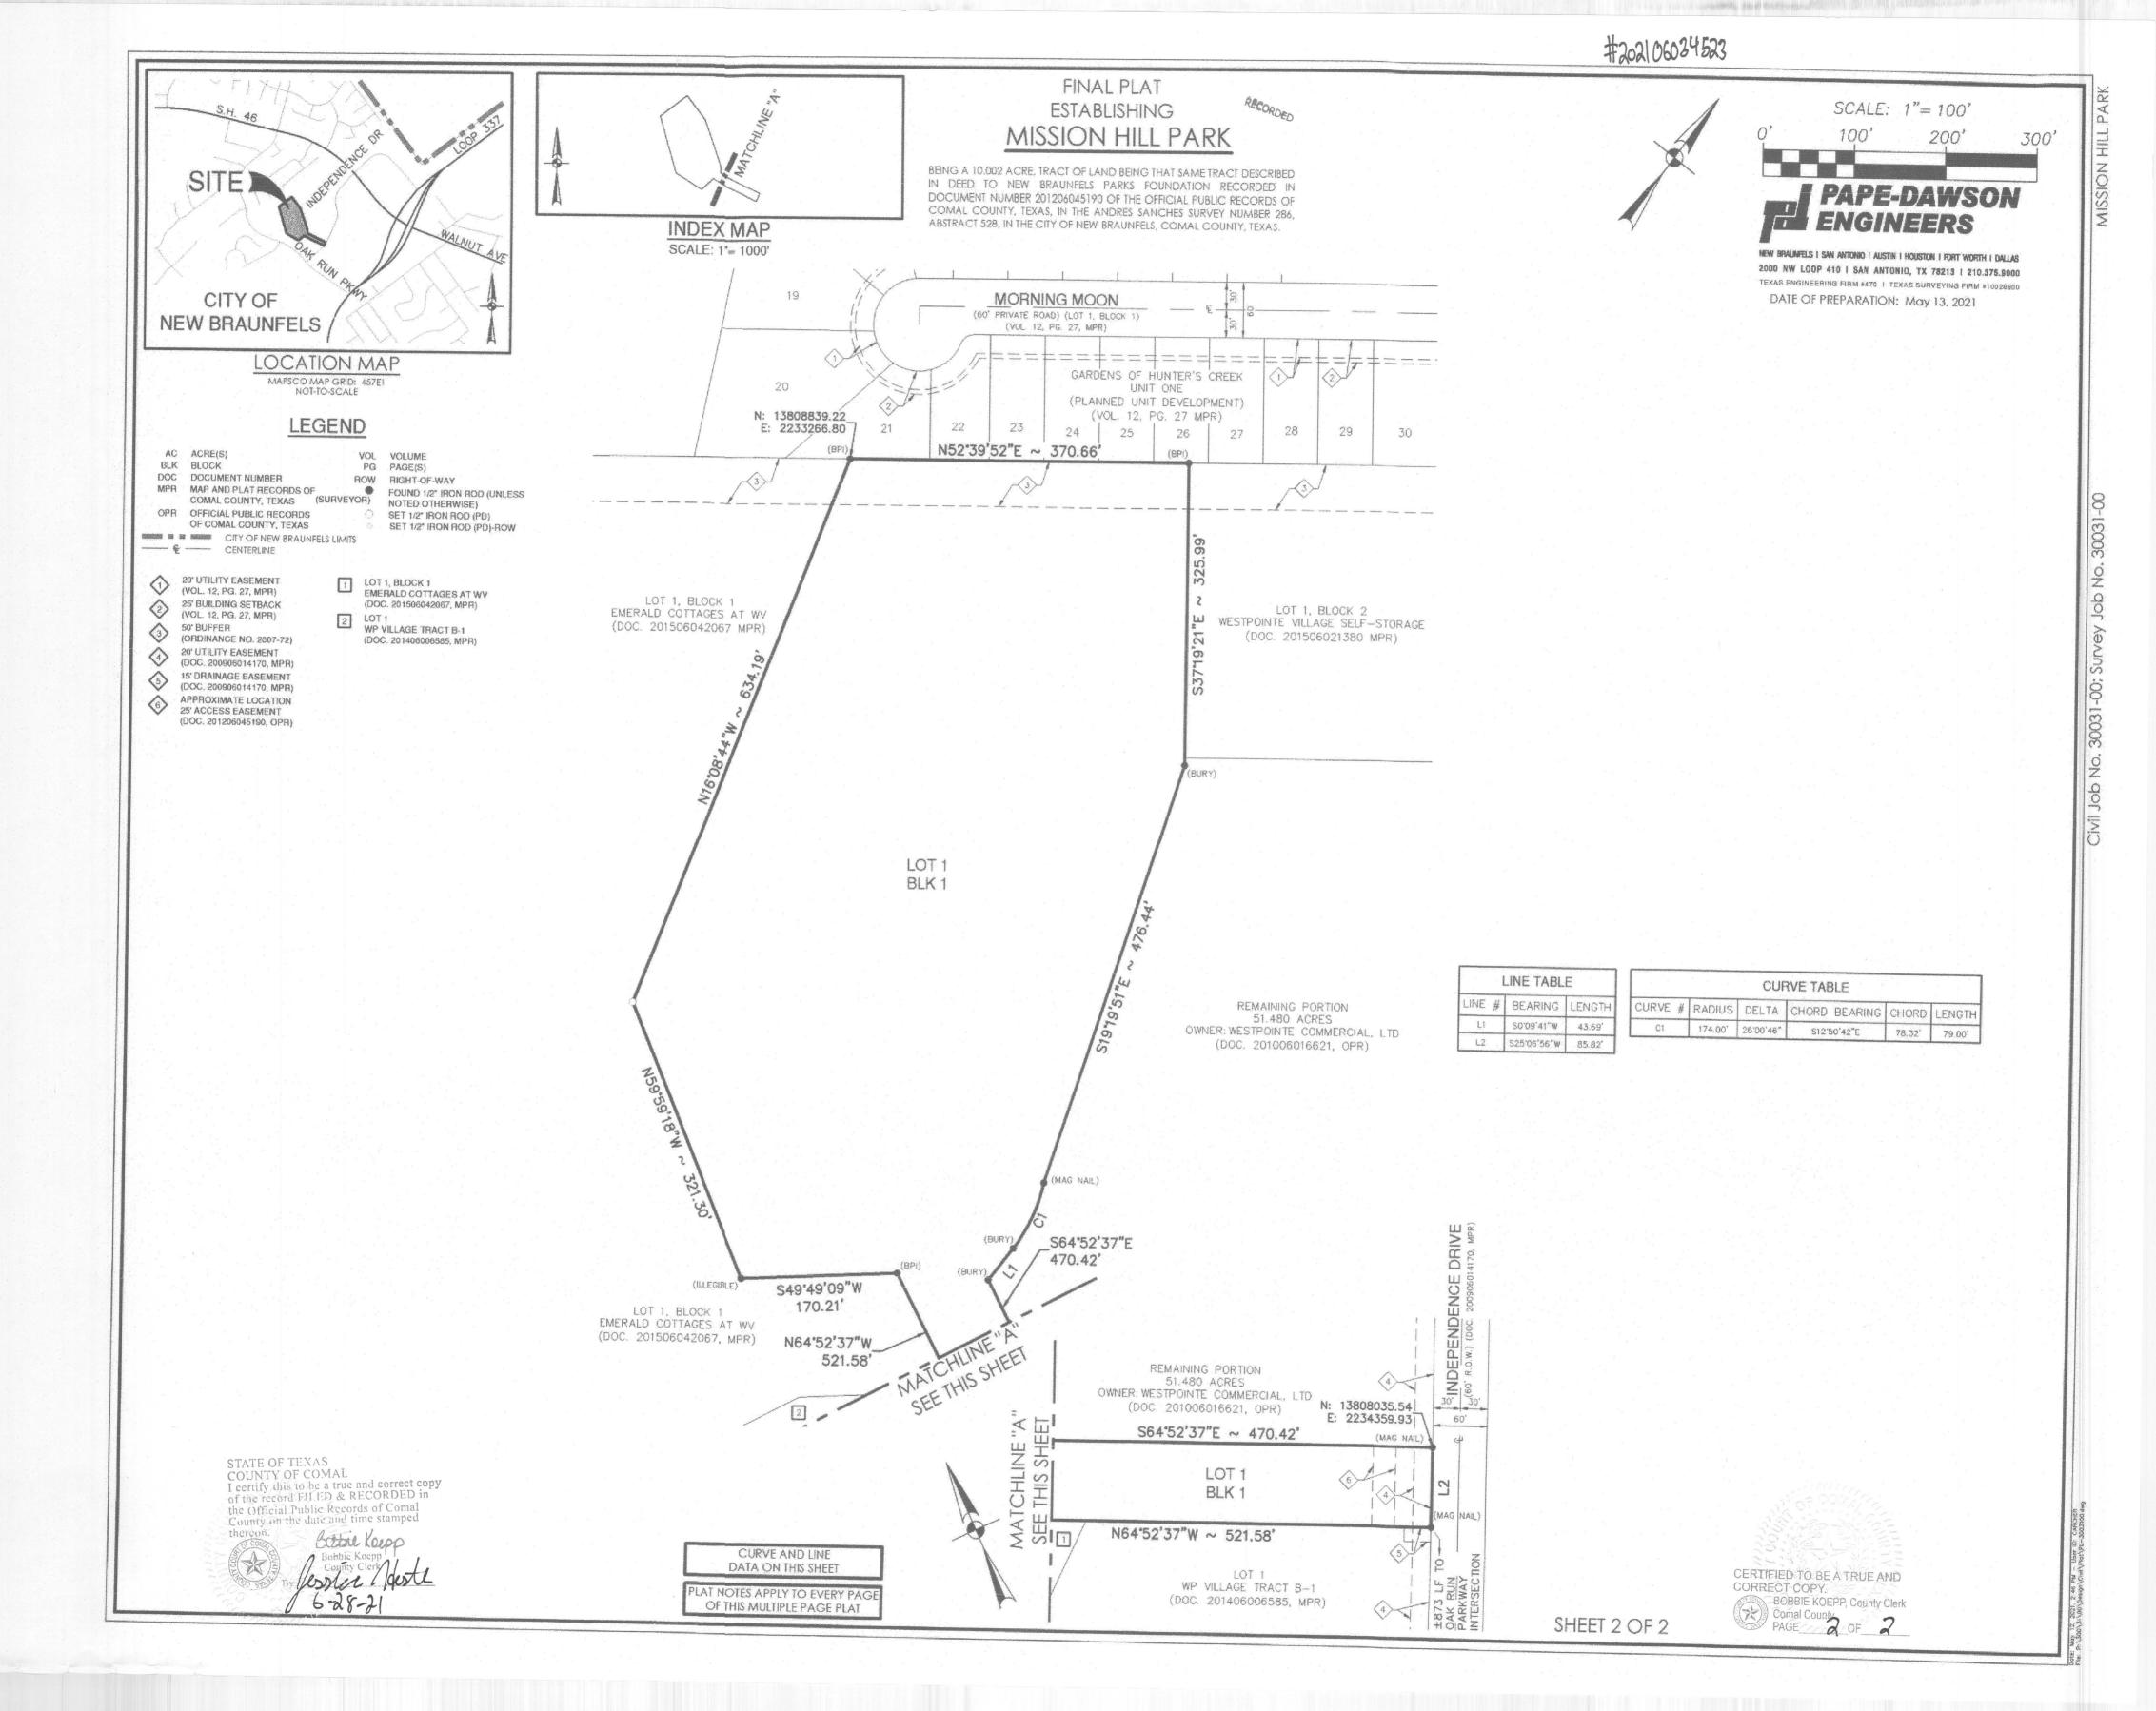

BEING A 10.002 ACRE, TRACT OF LAND BEING THAT SAME TRACT DESCRIBED IN DEED TO NEW BRAUNFELS PARKS FOUNDATION RECORDED IN DOCUMENT NUMBER 201206045190 OF THE OFFICIAL PUBLIC RECORDS OF COMAL COUNTY, TEXAS, IN THE ANDRES' SANCHES SURVEY NUMBER 286. ABSTRACT 528, IN THE CITY OF NEW BRAUNFELS, COMAL COUNTY, TEXAS,

### **URVEYOR'S NOTES**

I. MONUMENTS WERE FOUND OR SET AT EACH CORNER OF THE SURVEY BOUNDARY OF THE SUBDIVISION. MONUMENTS AND LOT MARKERS WILL BE SET WITH A 1/2" IRON ROD WITH CAP OR DISK MARKED "PAPE-DAWSON" AFTER COMPLETION OF UTILITY INSTALLATION AND STREET CONSTRUCTION UNLESS NOTED OTHERWISE. 2. COORDINATES SHOWN ARE BASED ON THE NORTH AMERICAN DATUM OF 1983

NAD83 (NA2011) EPOCH 2010.00 FROM THE TEXAS COORDINATE SYSTEM ESTABLISHED FOR THE SOUTH CENTRAL ZONE DISPLAYED IN GRID VALUES DERIVED FROM THE NGS COOPERATIVE CORS NETWORK. 3. DIMENSIONS SHOWN ARE SURFACE (SCALE FACTOR FOR GRID TO SURFACE

1.000141. 4. BEARINGS ARE BASED ON THE NORTH AMERICAN DATUM OF 1983 NAD83 (NA2011) EPOCH 2010.00, FROM THE TEXAS COORDINATE SYSTEM ESTABLISHED FOR THE SOUTH

CENTRAL ZONE. STATE OF TEXAS

COUNTY OF BEXAR

KNOW ALL MEN BY THESE PRESENTS: