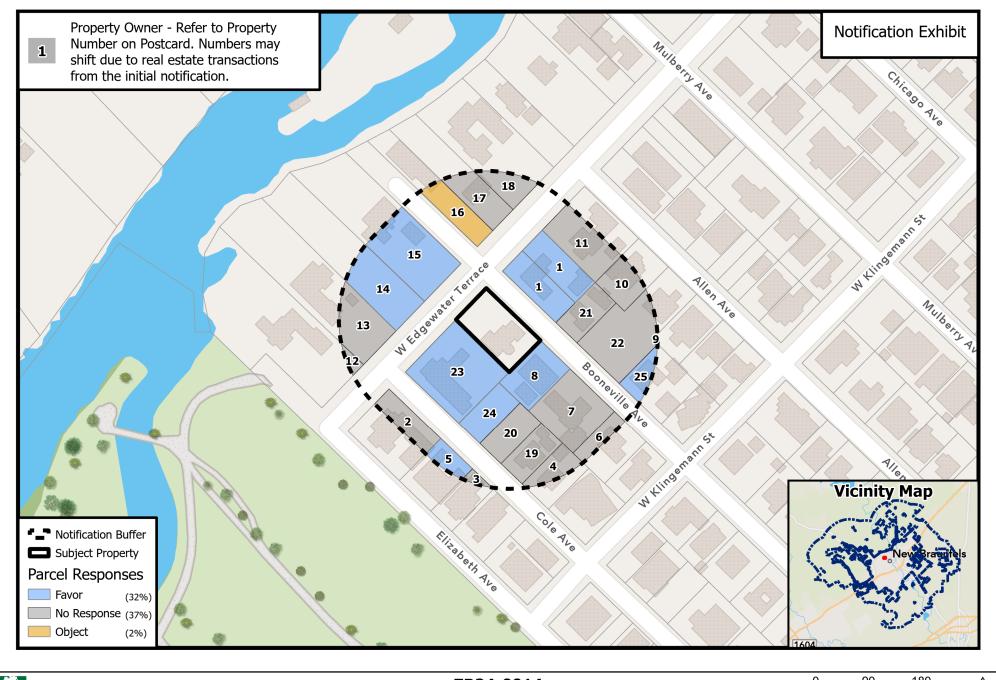

#### PROPOSED VARIANCE- CASE #ZB24-0014

The numbers on the map correspond to the property owners listed below. All information is from the Appraisal District Records. The property under consideration is marked as "Subject Property".

- 1. STUART GREGORY & NANCY TRUST ET AL
- 2. FORAN FORREST E & MICHAEL C FORAN
- 3. MALINS EMILY A
- 4. NB COLE LLC
- 5. BARTHOLOMEW RICHARD A & ANN S
- 6. HIGGINS MICHAEL E & ALICE
- 7. ERCUMS KARLIS III & DONNA M
- 8. KRAMER PETER W & VICTORIA G
- 9. HESSE MICHAEL W & ROSAURA P
- 10. POPE JAMES D
- 11. NALLEY MARY JANE
- 12. WIGGINS CHARLES R
- 13. WIGGINS J PATRICK & REBECCA

- 14. STUART GREGORY & NANCY TRUST
- 15. NALLEY FAMILY INVESTMENT TRUST
- 16. ARTHMAN DONALD C
- 17. WASHBURNE EVY KAY
- 18. HK GST REAL ESTATE LLC
- 19. PHILLIPS MOORE COURTNEY MNGMNT TRST
- 20. PHILLIPS YALE G JR
- 21. TIPPIT ASHLEY ET AL
- 22. STORIE KITTY FEAREY
- 23. EAGER CECIL W & JUDITH H
- 24. FORAN LTD
- 25. HIGGINS MICHAEL E & ALICE E

SEE MAP