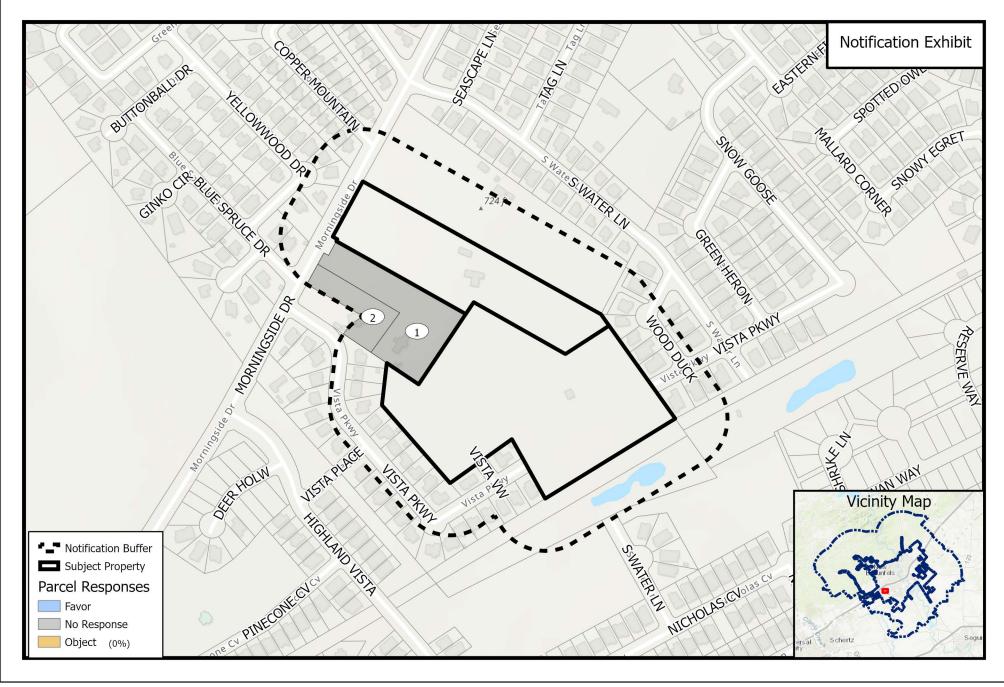

## PROPOSED REPLAT - CASE #REP20-307

The circled numbers on the map correspond to the property owners listed below. All information is from the Appraisal District Records. The property under consideration is marked as "Subject Property".

- 1. SCHLEICHER GAYLE E
- 2. MARES JOHNNY A & BRENDA L

REP20-307
Replat Self Subdivision

DISCLAIMER: This map and information contained in it were developed exclusively