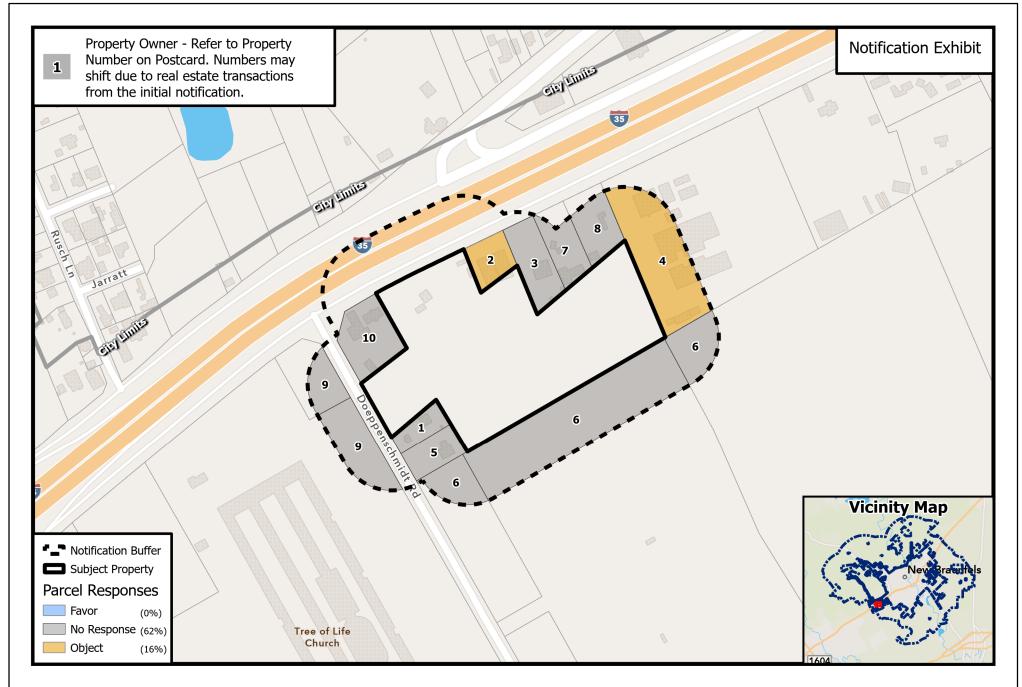

## PROPOSED Zone Change – CASE # PZ24-0327

The numbers on the map correspond to the property owners listed below. All information is from the Appraisal District Records. The property under consideration is marked as "Subject Property".

- 1. CROUCH GREGORY CLIFTON
- 2. KASSNER WAREHOUSES LLC
- 3. PANIAGUA PABLO & MARY
- 4. SALOF PROPERTIES LLC
- 5. GUAJARDO MARIO
- 6. WESTON RANCH FOUNDATION

- 7. TARA V
- 8. SALVATERRA MARY
- 9. NEW BRAUNFELS TREE OF LIFE CHURCH INC
- 10. GUAJARDO MARIO 2018 TRUST 7-03-2018