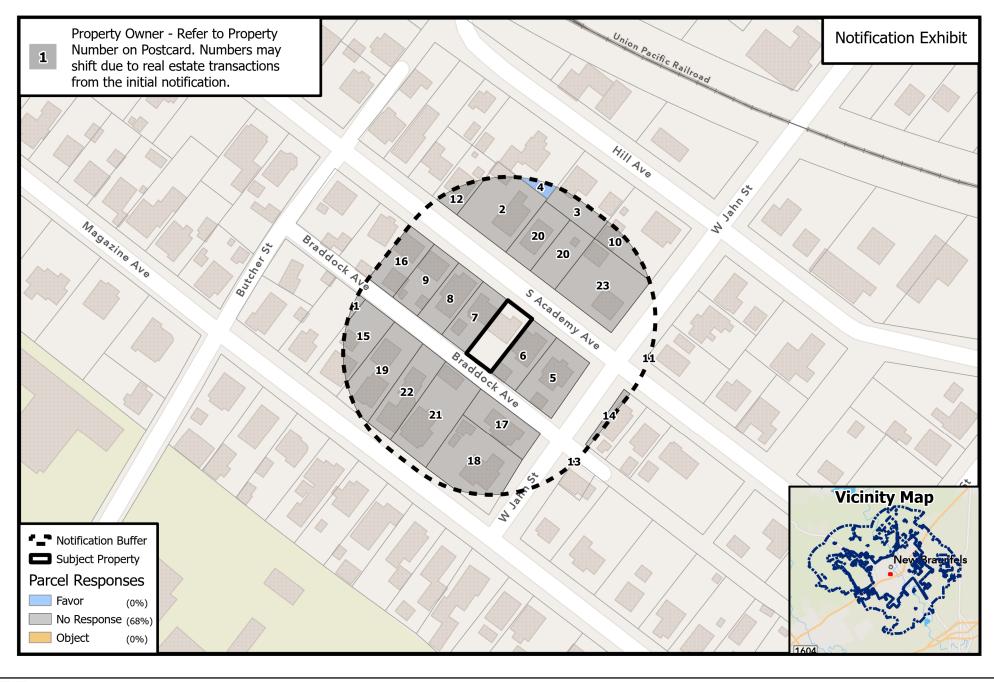

## Case # ZB25-0009

The numbers on the map correspond to the property owners listed below. All information is from the Appraisal District Records. The property under consideration is marked as "Subject Property".

| 1  | WIGGINS FORREST D & KERRY     | 12 | SLATER STANLEY W & MARY A |
|----|-------------------------------|----|---------------------------|
| 2  | SMITH RANDALL E & MELISSA L   | 13 | BENNETT CATHERINE I       |
| 3  | BLOMBERG STEPHEN B TRUST 3-   | 14 | BUSTOS MICHAEL            |
|    | 26-2019                       | 15 | RAYBORN JOHN K            |
| 4  | LEITCH WILLIAM A & BONNIE     | 16 | SCHIRMER KRISTI D         |
| 5  | ADAMS VELMA L                 | 17 | HENDRICKS LOGAN & HAILEY  |
| 6  | KETCHMARK PATRICIA KATHLEEN   | 18 | JOHNSON ANN A             |
| 7  | FRAZELL RICHARD               | 19 | GIPS JAMESON & COLLEEN    |
| 8  | OWENS KAARINA & JASON         | 20 | WILLIAMS DREW E           |
| 9  | PETERSON KIMBERLY A & STEPHEN | 21 | PAINE BETTY JO            |
|    | R                             | 22 | MOSES CLIFFORD A & MARY C |
| 10 | N/A 1                         | 23 | N/A 2                     |
| 11 | JURICA WILLIAM S & LEZLEE B   | _• |                           |