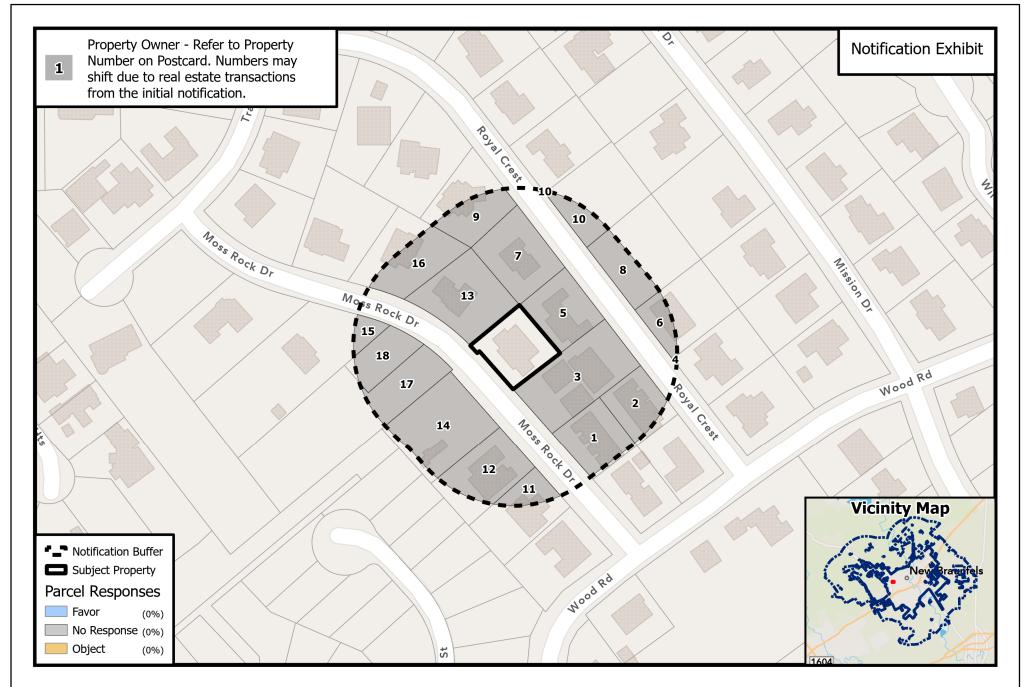

## PROPOSED REZONING – CASE # SUP25-088

The numbers on the map correspond to the property owners listed below. All information is from the Appraisal District Records. The property under consideration is marked as "Subject Property".

- 1 B & C WILLIAMS PROPERTIES LTD
- 2 B & C WILLIAMS PROPERTIES
- 3 OHLRICH PARTNERS LTD
- 4 LOKEY JAMES W TRUST
- 5 COMAL ENTERPRISES LLC
- 6 HEART OF THE FAMILY ASSISTANCE INC
- 7 MCCULLOCH LYNDSIE
- 8 SMARTT CASEY R & PAMELA K
- 9 KNIPPA LEROY E & DELORES B

- 10 PANTOJA LUIS & SANDRA
- 12 PROCHAZKA JEAN
- 13 CHAPMAN BRENDA R
- 14 DAVIDEK LVNG TRUST 12-21-2020
- 15 NEW BRAUNFELS CITY OF
- 16 ESCOBEDO ARMANDO & HANNAH NEILL
  - 17 BAKER MELISSA & DANIEL
  - 18 SADDLER DAVID
- 19 DONAHOE CAMERON J & MOLLY A RABENA

SEE MAP