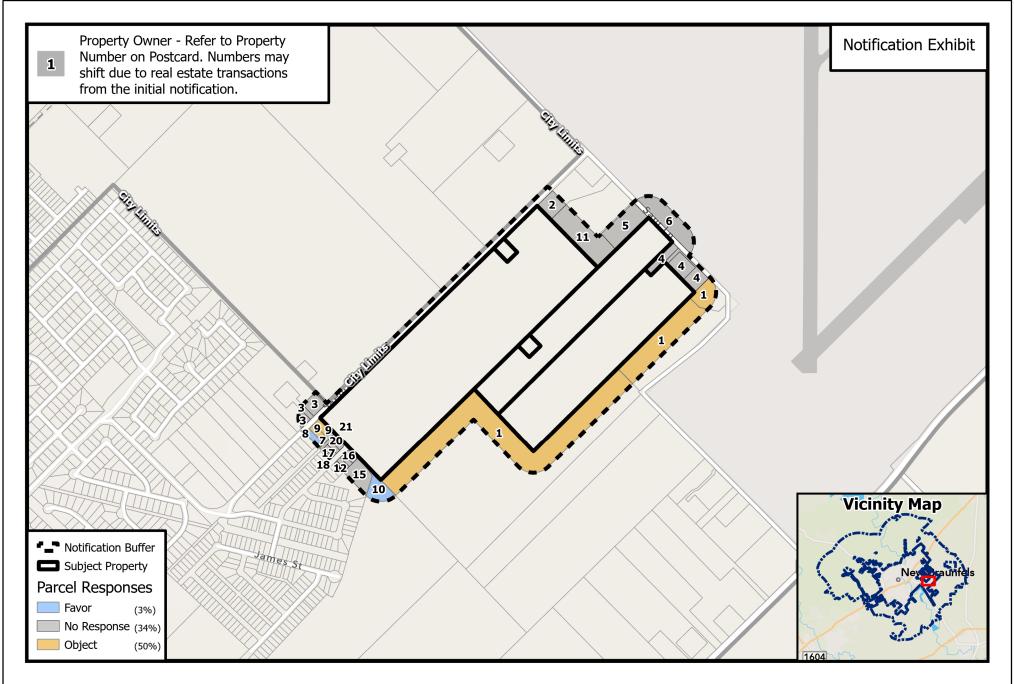

## PROPOSED REZONING - CASE #PZ23-0352

The circled numbers on the map correspond to the property owners listed below. All information is from the Appraisal District Records. The property under consideration is marked as "Subject Property".

| 1. | TIMMERMANN GERALD N | 12. | PROPERTY OWNER |
|----|---------------------|-----|----------------|
|    |                     |     |                |

- 2. SAUR CHARLES C & SUZETTE 13. PROPERTY OWNER
- 3. SARLO ENA LIVING TRUST 14. PROPERTY OWNER
- 4. SCHUETZ LEONA M 15. PROPERTY OWNER
- 5. FOERG JAMES 16. PROPERTY OWNER
- 6. NEW BRAUNFELS CITY OF 17. PROPERTY OWNER
- 7. SAENGERHALLE ESTATES HOMEOWNERS ASSOCIATION 18. PROPERTY OWNER
- 8. 750-752 SAENGERHALLE ROAD A SERIES OF MITAK PROPERTIEBROPERTY OWNER
- 9. HARLOW STEVEN & IRINA 20. PROPERTY OWNER
- 10. SA LOVE BOAT CAPTAIN LLC 21. PROPERTY OWNER
- 11. SAUR CHARLES C & SUZETTE K

## SEE MAP

TIMMERMANN GERALD N 1848 SAUR LN NEW BRAUNFELS TX 78130 Property #: 1 PZ23-0352 Case Manager: ML

COMMENTS OPPOSE Oppose Residential Apartments Too many in area. Over-Crowded roads and lack of infrastructure, Our home is exactly 2 miles from FM 1101. It currently takes an average of 20-25 minutes to get to the 1101 light due to traffic. This will only add to the Problem.

SA LOVE BOAT CAPTAIN LLC 6812 WEST AVE SUITE 100 SAN ANTONIO TX 78213 Property #: 10 PZ23-0352 Case Manager: ML

<u>COMMENTS</u>

FAVOR 🗹 OPPOSE 🗖

FAVOR

HARLOW STEVEN & IRINA 73 EAST YALE LOOP IRVINE CA 92604 Property #: 9 PZ23-0352 Case Manager: ML

FAVOR

COMMENTS I OWN 758-760 AND 754-756 Savagerhalle AND 754-756 Savagerhalle F OPPOSE This' change! I oppose This' change! I wcreased traffic on Increased traffic on roads that not enhanced roads that not enhanced a distaster. What will a distaster. What will you tell to The family of you tell to The family of Somewhe het By a speeding Somewhere het By a special spe

750-752 SAENGERHALLE ROAD A SERIES OF MITAK PROPERTIES LLC

1340 COUNTRY RDG

NEW BRAUNFELS TX 78132

Property #: 8

PZ23-0352 Case Manager: ML