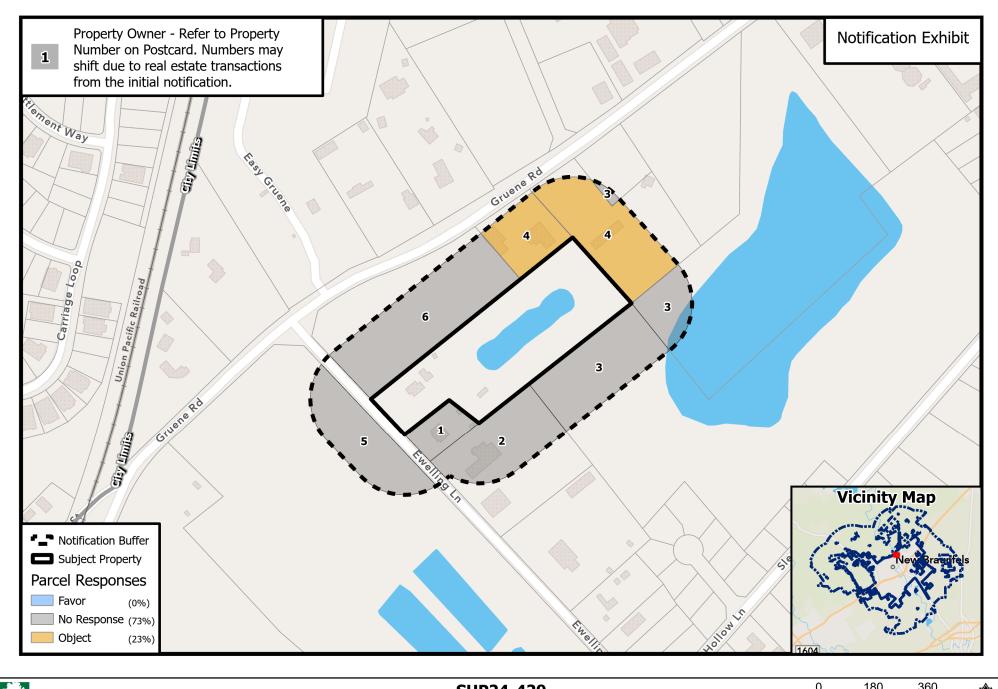

## PROPOSED REZONING- CASE # SUP24-429

The numbers on the map correspond to the property owners listed below. All information is from the Appraisal District Records. The property under consideration is marked as "Subject Property".

- 1. SCHUNEMAN JULIANNA
- 2. AIROLA JERRY
- 3. LGD 1 LLC
- 4. DALKE GLEN C JR & CECILIA

- 5. KOEPP SKYLAR W TRUST ET AL
- 6. LONE STAR HEART & VASCULAR CLINIC

**SEE MAP** 

DALKE GLEN C JR & CECILIA 1609 GRUENE RD