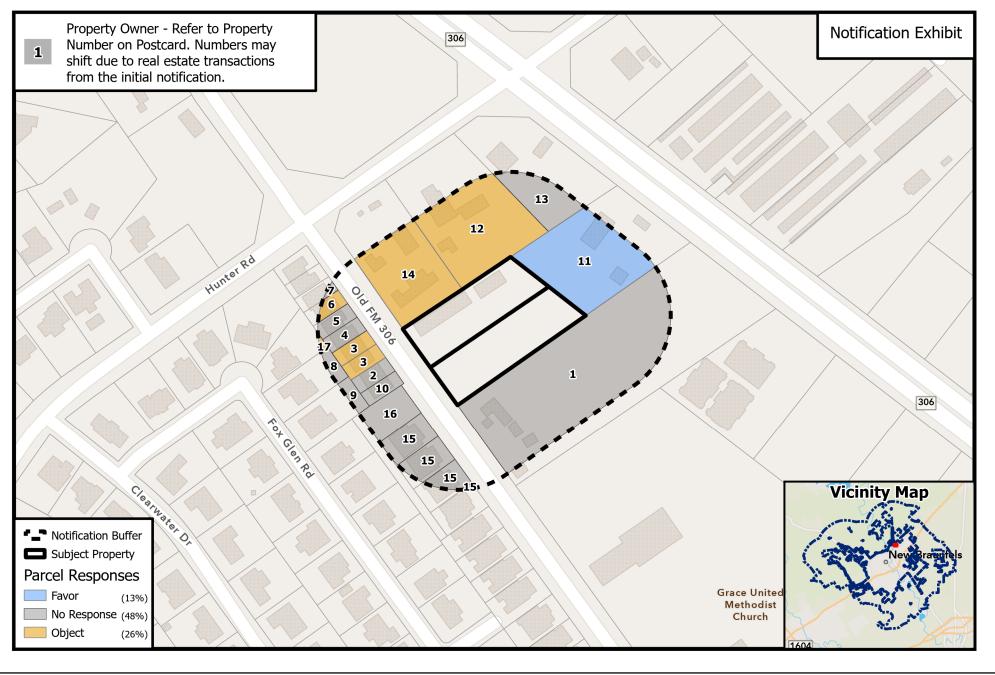

#### PROPOSED [CASE TYPE] – CASE # [insert CW Case #]

The numbers on the map correspond to the property owners listed below. All information is from the Appraisal District Records. The property under consideration is marked as "Subject Property".

- 1 SCHAEFER LEORA H
- 2 GRUENE RESIDENTIAL REALTY LLC
- 3 LTD REAL ESTATE LLC
- 4 WALTHER TIMOTHY W & GAIL J SWEET
- 5 TP&J INVESTMENTS LLC
- 6 WILLIAMS PAUL M
- 7 CRANFORD JOHN A
- 8 HARLE JOE W
- 9 MUENNINK MARY & RANDALL J MUENNINK

- 10 STEWART DORIS VIRGINA ALSTON
- 11 KANZ TODD ALAN
- 12 SVMHC LP
- 13 JUNIPER VENTURES OF TEXAS LLC
- 14 N/A 1
- 15 GRUENE NB LLC
- 16 GRUENE ARBORS HOA INC
- 17 CARROLL JOSEPH W

SEE MAP

CARROLL JOSEPH W 1280 FOX GLEN ROAD NEW BRAUNFELS TX 78130 Property #: 17 SUP24-362 Case Manager: ML