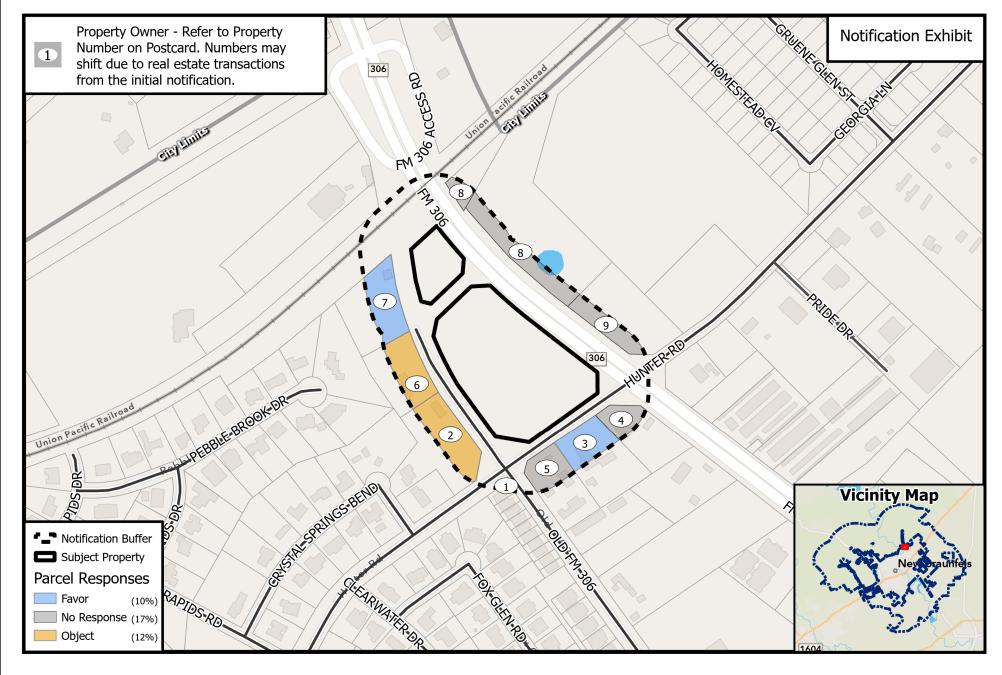

# PLANNING COMMISSION – November 7, 2023 – 6:00PM

City Hall Council Chambers

Applicant: JOSEPH REEVES & SUSAN REEVES

Address/Location: NORTHWEST OF HUNTER RD, BETWEEN OLD FM 306 & FM 306

#### PROPOSED SPECIAL USE PERMIT – CASE #SUP23-303

The circled numbers on the map correspond to the property owners listed below. All information is from the Appraisal District Records. The property under consideration is marked as "Subject Property".

| 1. FRENDEN KIMBERLY                | 6. CLARK KYLE & RANDEE  |
|------------------------------------|-------------------------|
| 2. DRASTATA LIVING TRUST 8-31-2022 | 7. PELATA KEN & ROXANNA |
| 3. SVMHC LP                        | 8. GRUENEFIELD HOA INC  |
| 4. JUNIPER VENTURES OF TEXAS LLC   | 9. GRUENEFIELD HOA      |
| 5. PROPERTY OWNER                  | 10. GRUENEFIELD HOA INC |