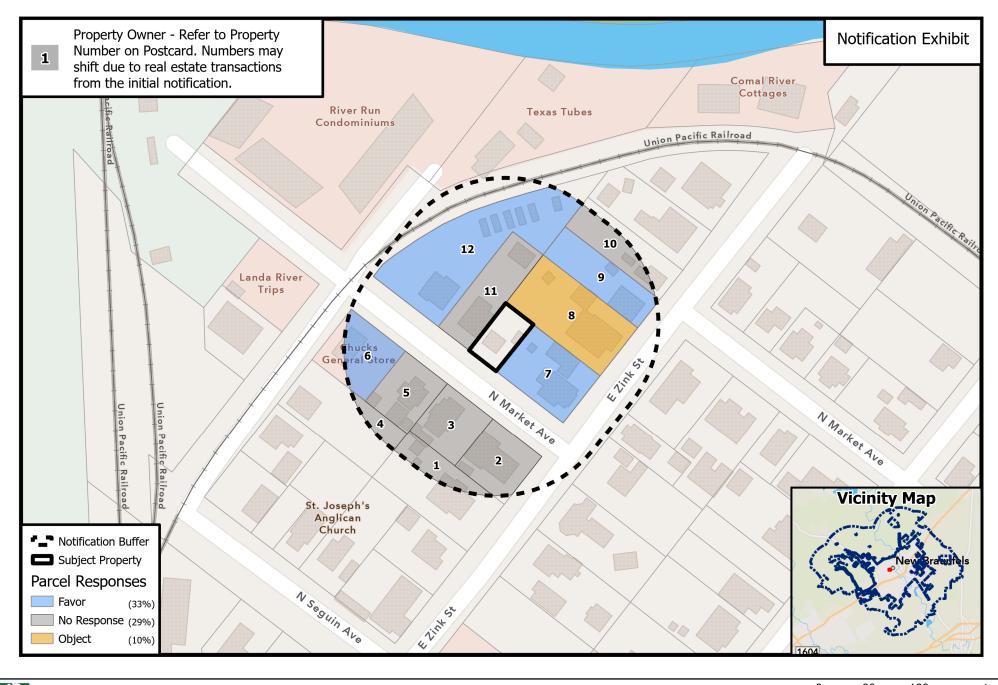

## PROPOSED SUP - CASE # SUP-24-157

The numbers on the map correspond to the property owners listed below. All information is from the Appraisal District Records. The property under consideration is marked as "Subject Property".

| 1 | WILSON MARK B & LISA W             | 7  | SEIBERT RICHARD L & JAYLENE |
|---|------------------------------------|----|-----------------------------|
| 2 | LOPEZ JULIANNE & JACOB             | 8  | GOMEZ IGNACIO G & LOUISA    |
| 3 | RUIZ JAMES & MARIA                 | 9  | BOWMAN CRAIG A & KRISTY D   |
| 4 | HAYES & RENO LLC                   | 10 | NORMAS LAGNIAPPE LLC        |
| 5 | SCHABACKER VICTOR & ELISA F        | 11 | CELTIC ENTERPRISES LP       |
| 6 | PUSATERI MATTHEW & KATHERINE LYNCH | 12 | BATEY TRAVIS & VERONICA     |