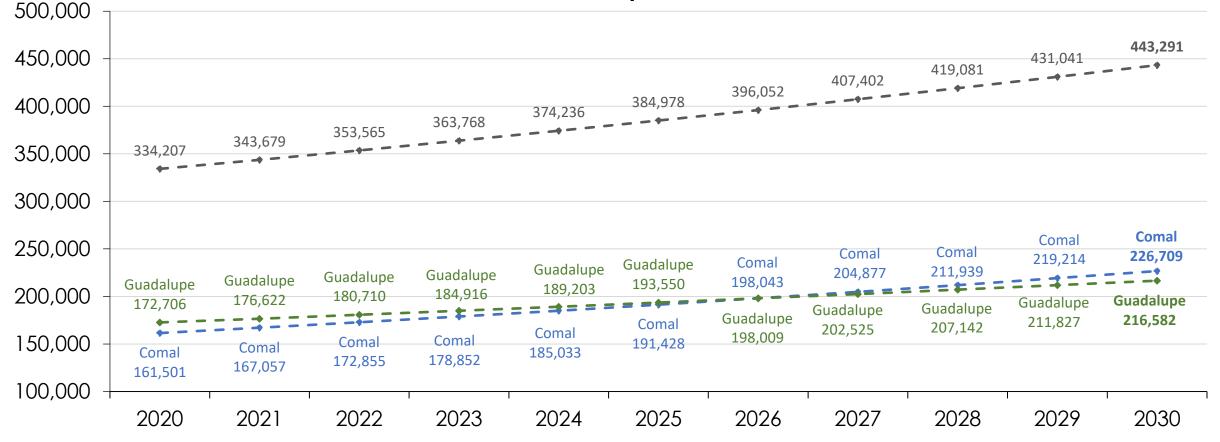

# 2030 Projected County Population

**Comal and Guadalupe Counties** 

Great Place To Work. Certified

12

ALAMO

OLLEGES

DISTRICI

Texas Association of County, County Information Program

Source: data.census.gov and census.gov/quickfacts

County

216,582

188,454

182,702

173,697

29.3%

55.6%