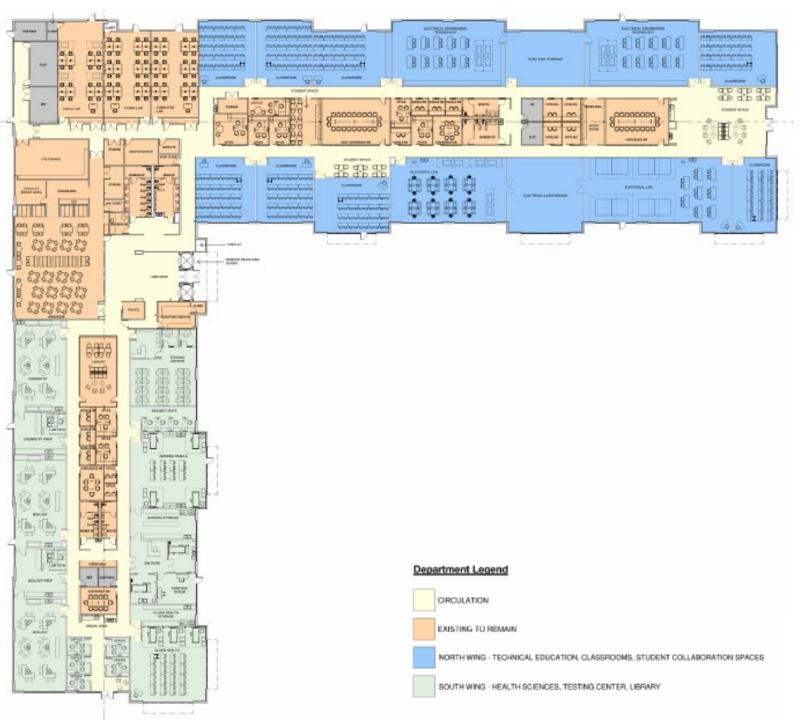

# Review Single Phase Comprehensive Remodel Approach

# Key Benefits: Single-Phase Approach

- \$1.2-1.5M construction cost savings through a singlephase model
- Minimized Disruptions
- Unified accreditation pathway with reduced regulatory risk
- $\cdot$  Enhanced student experience
- · Marketing clarity
- Strengthened community presence through a single grand opening

# Student Services & Facility Updates

#### Welcome Center

- · Advising Services
- · Testing Center

#### Student Learning Resources

- · Library Services
- Tutoring/Computer Lab
- Study Spaces

## Facilities

- · Academic Classrooms
- · Faculty/Staff Spaces
- Student Commons Area
- · Lab Supplies/Equipment
- Exterior & Interior Signage