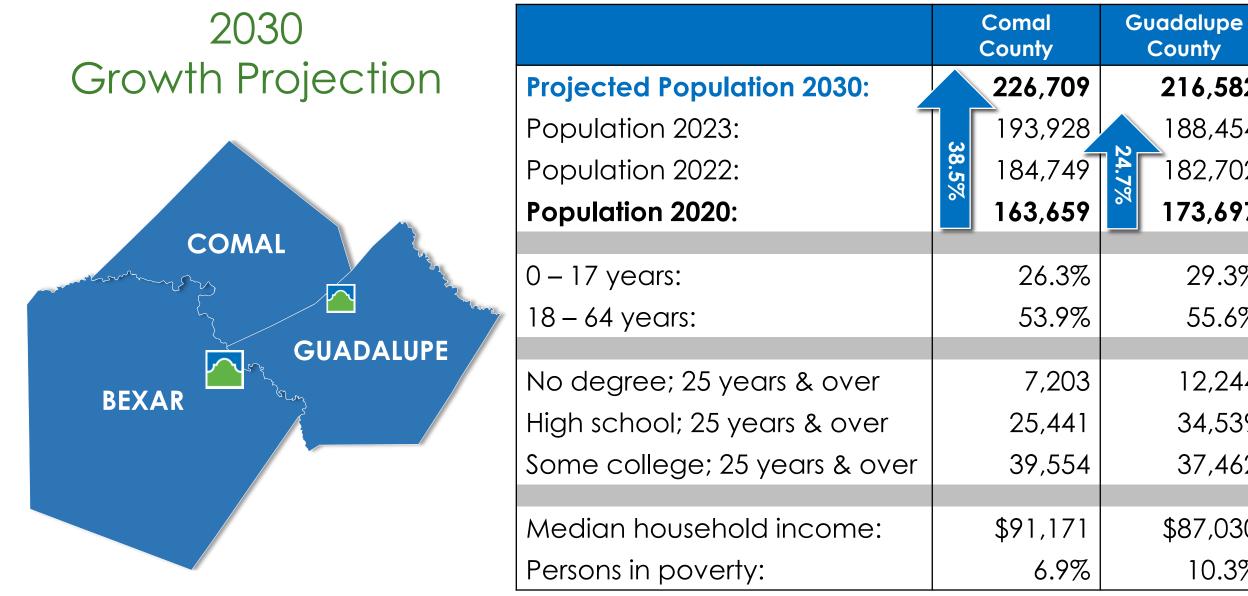

# 2030 Projected County Population

**Comal and Guadalupe Counties** 

Great Place To Work. Certified

12

ALAMO

OLLEGES

DISTRICI

Texas Association of County, County Information Program

Source: data.census.gov and census.gov/quickfacts

County

216,582

188,454

182,702

173,697

29.3%

55.6%

12,244

34,539

37,462

\$87,030

10.3%