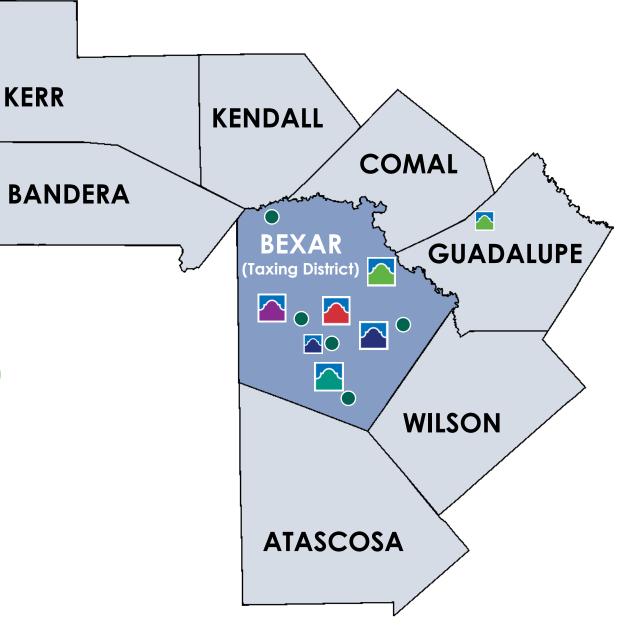

## Alamo Colleges District Service Area & Taxing District

5 Colleges:

- 🕿 St. Philip's College (est. 1898)
- 🕋 San Antonio College (est. 1925)
- 점 Palo Alto College (est. 1985)
- 🔼 Northwest Vista College (est. 1995)
- Northeast Lakeview College (est. 2007)
- 5 Education & Training Center
- 23 Early College High Schools 20 P-TECH High Schools