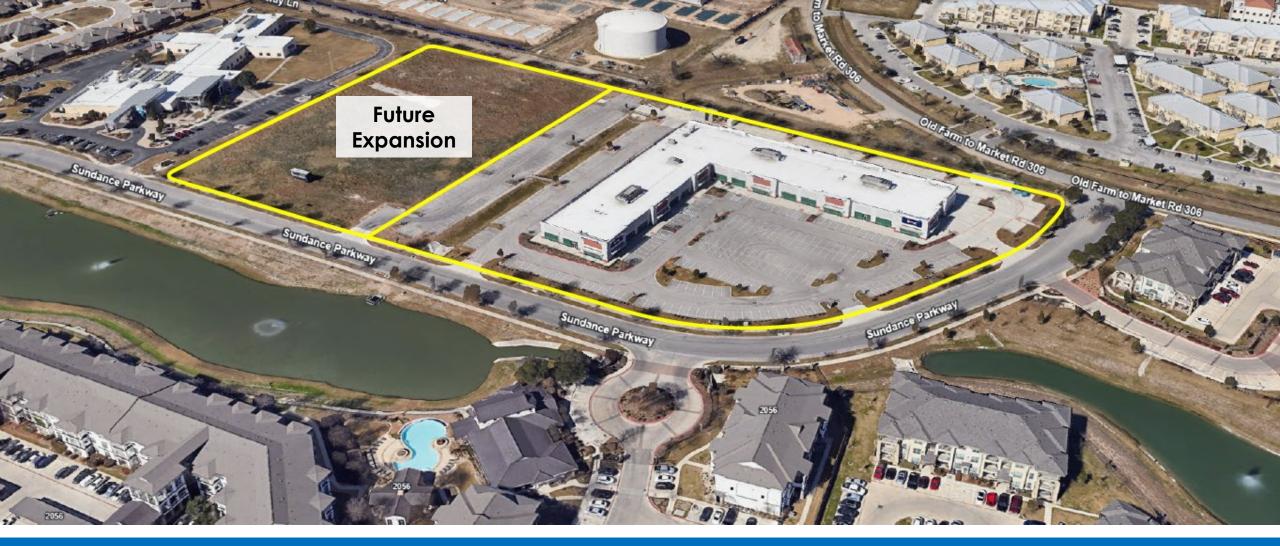

## NLC New Braunfels – Estimated Opening Fall 2026

2049 Sundance Parkway, New Braunfels, Texas 78130 | Old FM 306 & Sundance Parkway

# Planning for Growth

Securing additional 4.22 acres | Total NLC at New Braunfels Site: 10.7 acres

ALAMO COLLEGES DISTRICT Northeast Lakeview College

Great Place To Nork