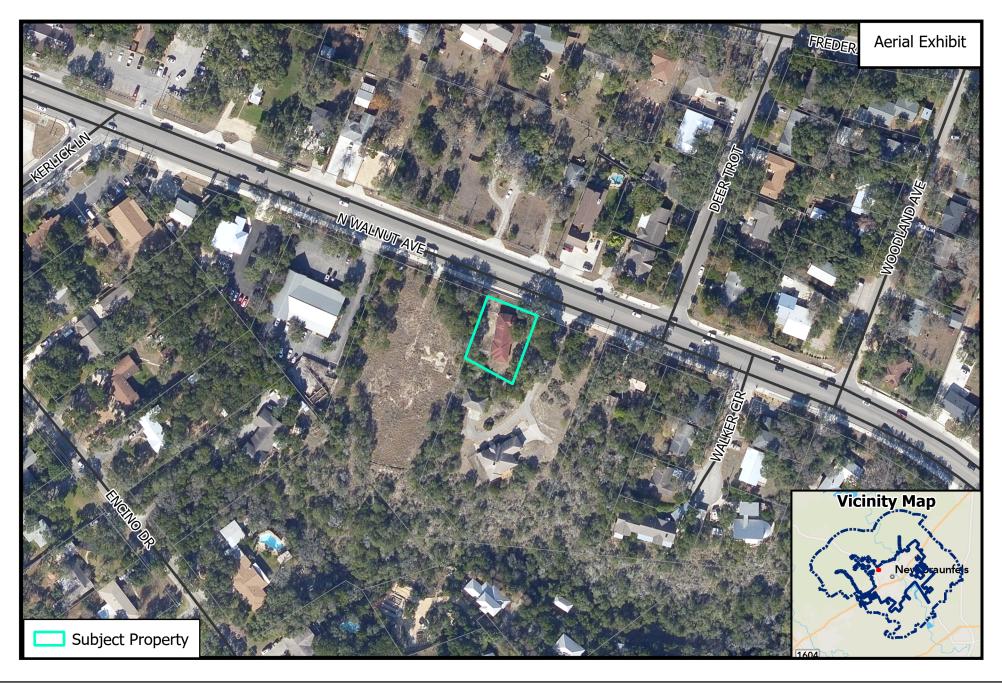

PZ23-0336 Zone Change - R-2 to C-1A

Source: City of New Braunfels Planning Date: 9/8/2023

PZ23-0336 Zone Change - R-2 to C-1A

Source: City of New Braunfels Planning Date: 9/8/2023 DISCLAIMER: This map and information contained in it were developed exclusively for use by the City of New Braunfels. Any use or reliance on this map by anyone else is at that party's risk and without liability to the City of New Braunfels, its officials or employees for any discrepancies, errors, or variances which may exist.

Zone Change - R-2 to C-1A

Source: City of New Braunfels Planning Date: 9/8/2023

PZ23-0336 **Zone Change - R-2 to C-1A** 

Date: 9/18/2023

Source: City of New Braunfels Planning

90 180

- Located in the New Braunfels Sub-Area
- Within Transitional Mixed-Use Corridor
- Near existing Civic, Education, Employment,
  Market, and Outdoor Recreation Centers