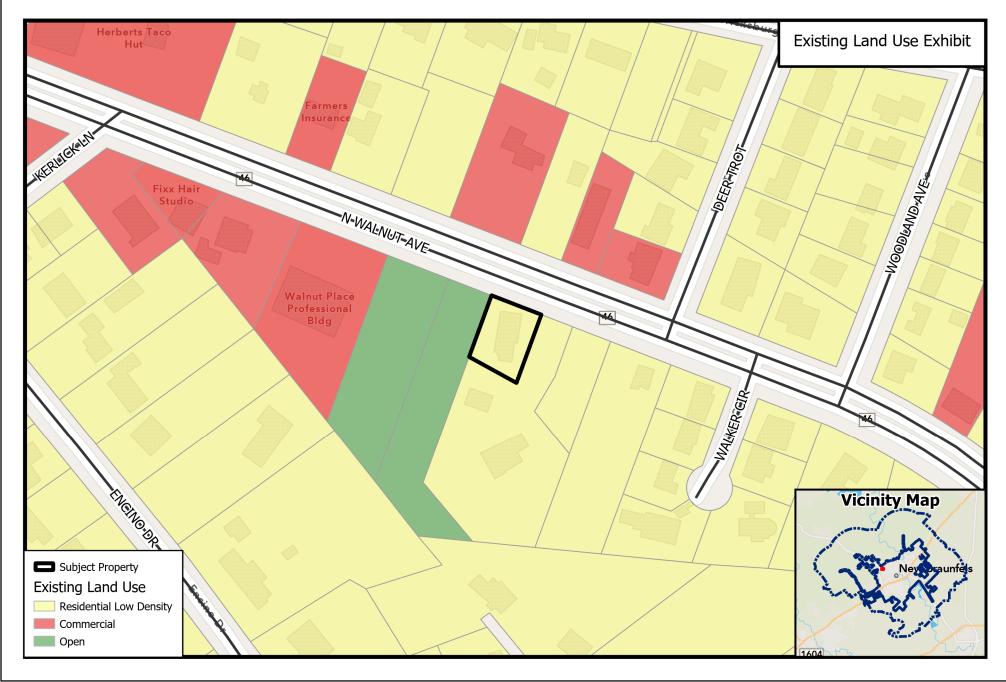

PZ23-0336 Zone Change - R-2 to C-1A

Source: City of New Braunfels Planning Date: 9/8/2023

PZ23-0336 Zone Change - R-2 to C-1A

Source: City of New Braunfels Planning Date: 9/8/2023 DISCLAIMER: This map and information contained in it were developed exclusively for use by the City of New Braunfels. Any use or reliance on this map by anyone else is at that party's risk and without liability to the City of New Braunfels, its officials or employees for any discrepancies, errors, or variances which may exist.

Zone Change - R-2 to C-1A

Source: City of New Braunfels Planning Date: 9/8/2023

PZ23-0336 **Zone Change - R-2 to C-1A** 

Date: 9/18/2023

Source: City of New Braunfels Planning

90 180

- Located in the New Braunfels Sub-Area
- Within Transitional Mixed-Use Corridor
- Near existing Civic, Education, Employment,
  Market, and Outdoor Recreation Centers