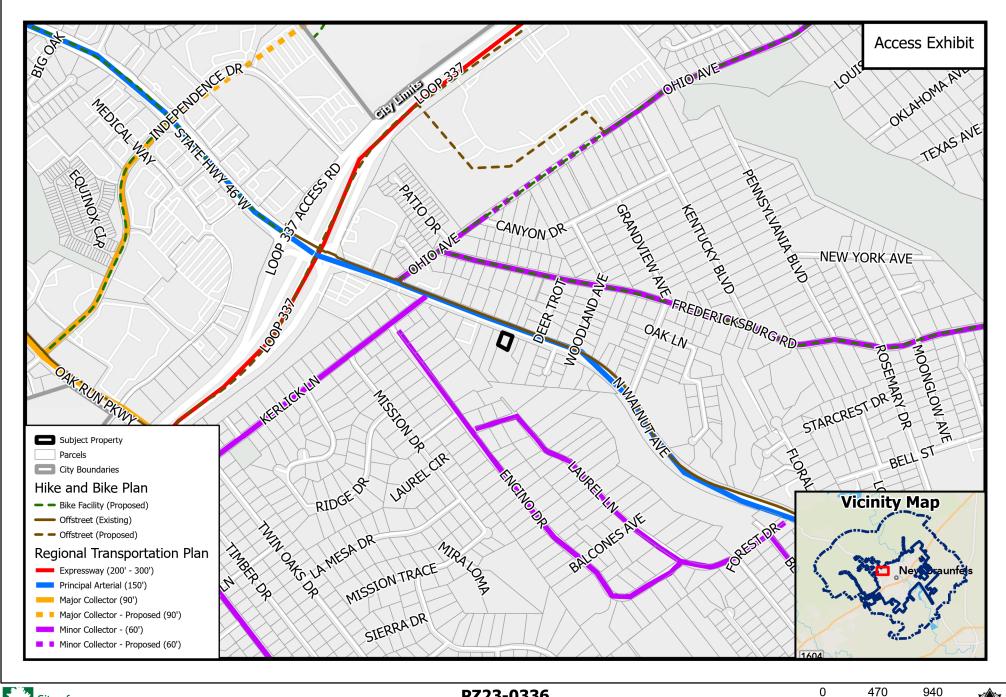

PZ23-0336 Zone Change - R-2 to C-1A

Source: City of New Braunfels Planning Date: 9/8/2023

PZ23-0336 Zone Change - R-2 to C-1A

Source: City of New Braunfels Planning Date: 9/8/2023 DISCLAIMER: This map and information contained in it were developed exclusively for use by the City of New Braunfels. Any use or reliance on this map by anyone else is at that party's risk and without liability to the City of New Braunfels, its officials or employees for any discrepancies, errors, or variances which may exist.

Zone Change - R-2 to C-1A

Source: City of New Braunfels Planning Date: 9/8/2023

PZ23-0336 **Zone Change - R-2 to C-1A** 

Date: 9/18/2023

Source: City of New Braunfels Planning

90 180

- Located in the New Braunfels Sub-Area
- Within Transitional Mixed-Use Corridor
- Near existing Civic, Education, Employment,
  Market, and Outdoor Recreation Centers