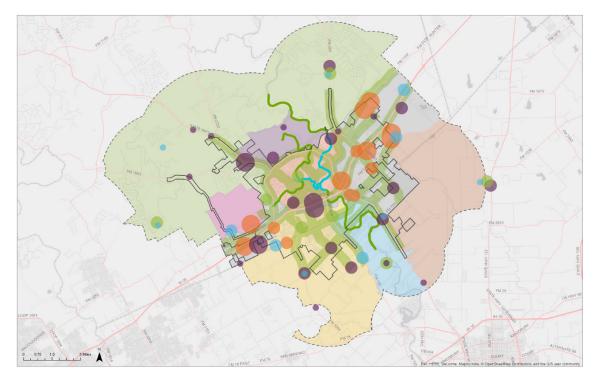

## **Future Land Use Map**

- Action 1.3: Encourage balanced and fiscally responsible land use patterns
- Action 3.3: Balance commercial centers with stable neighborhoods