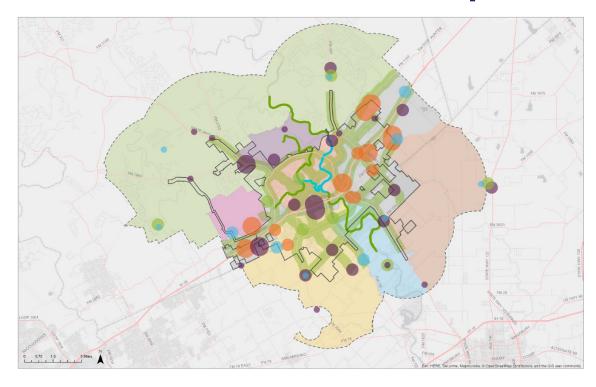

## **Future Land Use Map**

- Action 1.2 Create plans for neighborhoods and transitional areas to maintain quality of life.
- Action 1.3 Encourage balanced and fiscally responsible land use patterns.
- Action 3.1 Plan for healthy jobs/ housing balance.
- Action 3.3 Balance commercial centers with stable neighborhoods.
- Action 3.15 Incentivize home development that is affordable and close to schools, jobs and transportation.