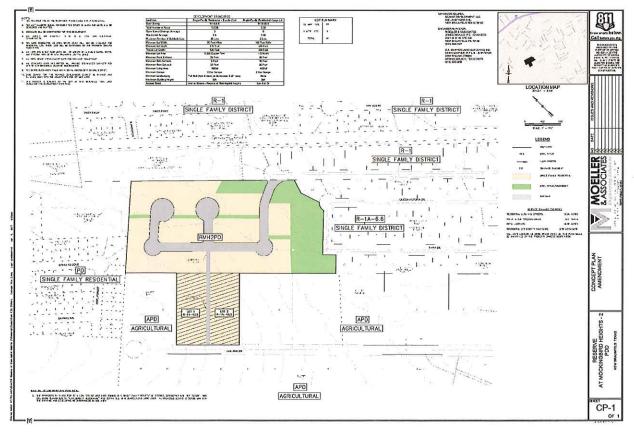

Ordinance and Resolution

F) Discuss and consider the second and final reading of an ordinance regarding a proposed amendment to the "Reserve at Mockingbird Heights 2" Planned Development District (RMH2PD) Concept Plan on approximately 16.085 acres out of the A-608 J Thompson Survey 21, addressed at 1964 Lou Ann Drive.

Christopher J. Looney, Planning and Community Development Director

**Aerial** 

**Application** 

**Current/Proposed Plans** 

Land Use Maps

**Notification** 

**Planning Commission Minutes** 

Ordinance