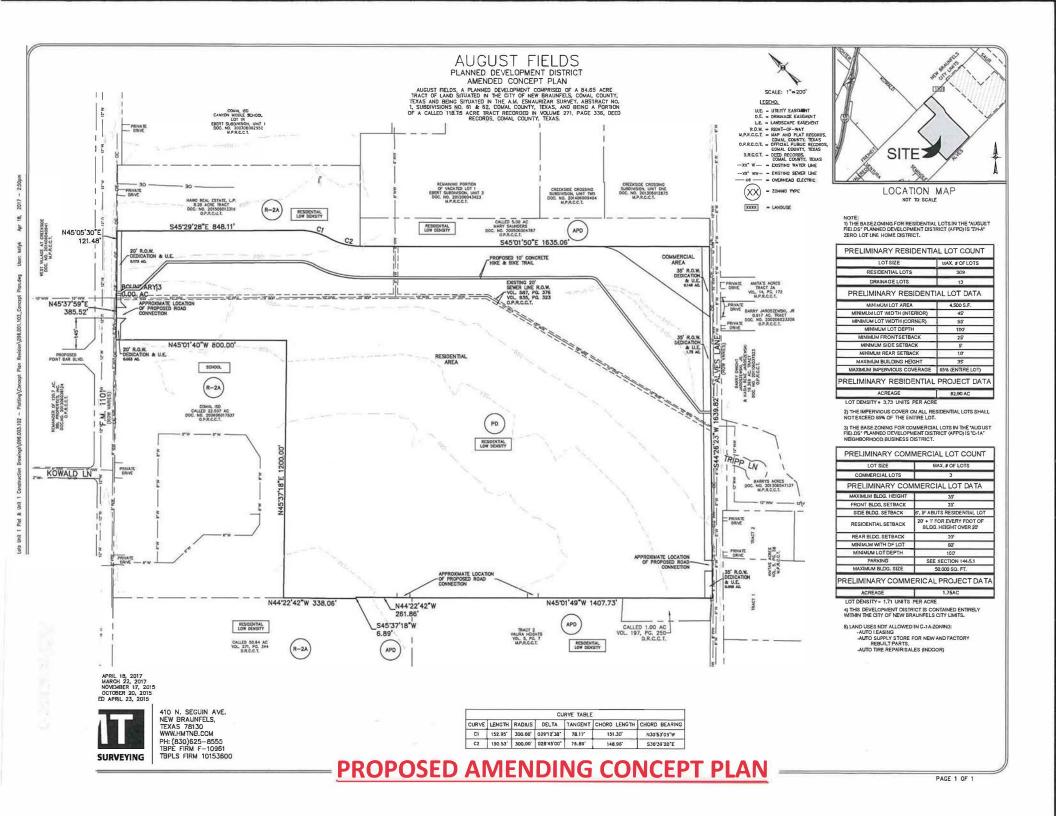

#### SUBJECT:

Approval of the second and final reading of an ordinance regarding a requested rezoning to amend the August Fields Planned Development District Concept Plan, for property situated between FM 1101 and Alves Lane, west of Canyon Middle School and east of Freiheit Elementary School.

The current PD consists of 286 residential lots and 1 commercial lot. The applicant is proposing to amend the AFPD to increase the maximum residential density and maximum residential and commercial lot count and to modify the street configuration. If approved, the revised AFPD would

include a maximum of 309 residential lots, which is 23 more than the current approved plan, and 3 commercial lots, which is 2 more than the current approved plan. The residential lot density is proposed to increase from the current 3.45 units per acre to 3.73 units per acre.

# **ATTACHMENTS:**

- 1. Aerial and Regional Transportation Plan Map
- 2. Application
- 3. Current and Proposed Concept Plans
- 4. Zoning and Land Use Maps
- 5. Notification List and Notification Map
- 6. Photographs of Subject Property
- 7. Sec. 3.5 Planned Development Districts
- 8. Ordinance
- 9. Planning Commission Minutes