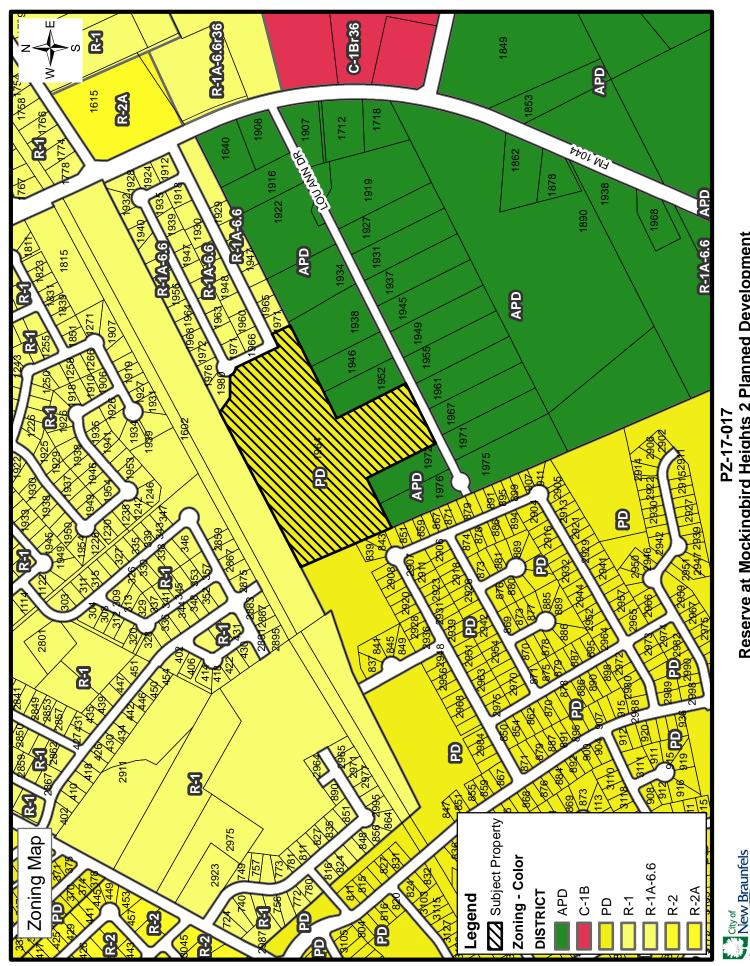

Ordinance and Resolution

F) Discuss and consider the second and final reading of an ordinance regarding a proposed amendment to the "Reserve at Mockingbird Heights 2" Planned Development District (RMH2PD) Concept Plan on approximately 16.085 acres out of the A-608 J Thompson Survey 21, addressed at 1964 Lou Ann Drive.

Christopher J. Looney, Planning and Community Development Director

**Aerial** 

**Application** 

**Current/Proposed Plans** 

Land Use Maps

**Notification** 

**Planning Commission Minutes** 

Ordinance