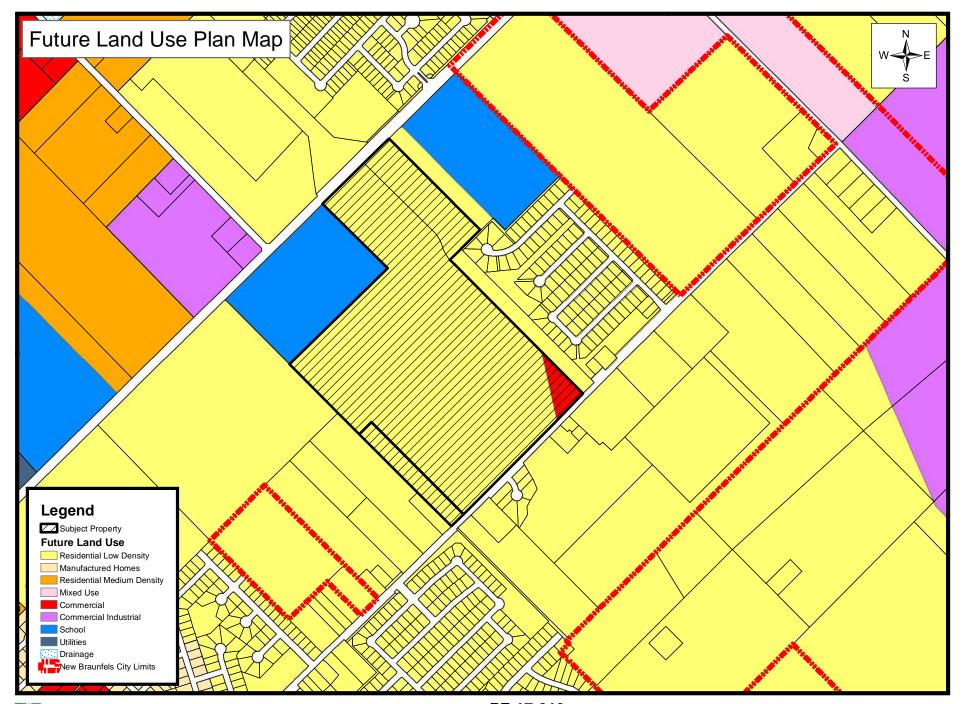

#### SUBJECT:

Approval of the second and final reading of an ordinance regarding a requested rezoning to amend the August Fields Planned Development District Concept Plan, for property situated between FM 1101 and Alves Lane, west of Canyon Middle School and east of Freiheit Elementary School.

The subject property is comprised of 84.65 acres located between FM 1101 and Alves Lane, west of Canyon Middle School and east of Freiheit Elementary School. The subject property was rezoned from "R-2A" Single and Two-Family District and "APD" Agricultural/Pre-Development District to "August Fields" Planned Development District (AFPD) in January of 2016. The Master Plan and Detail Plan were also approved in 2016. Unit 1 of the subdivision plat was recorded with the appropriate county in October of 2016.

# Surrounding Zoning and Land Use:

North - Across FM 1101 "West Village at Creekside" PD / Single family residential subdivision South - Across Alves Lane, R-2 / Single-family homes, duplexes, a catering business and agricultural uses

East - R-2A / Single family homes, Canyon Middle School and Creekside Crossing Subdivision West - APD and R-2A / Freiheit Elementary School, agricultural land and two single family dwellings

# Comprehensive Plan / Future Land Use Designation:

Residential Low Density and Commercial