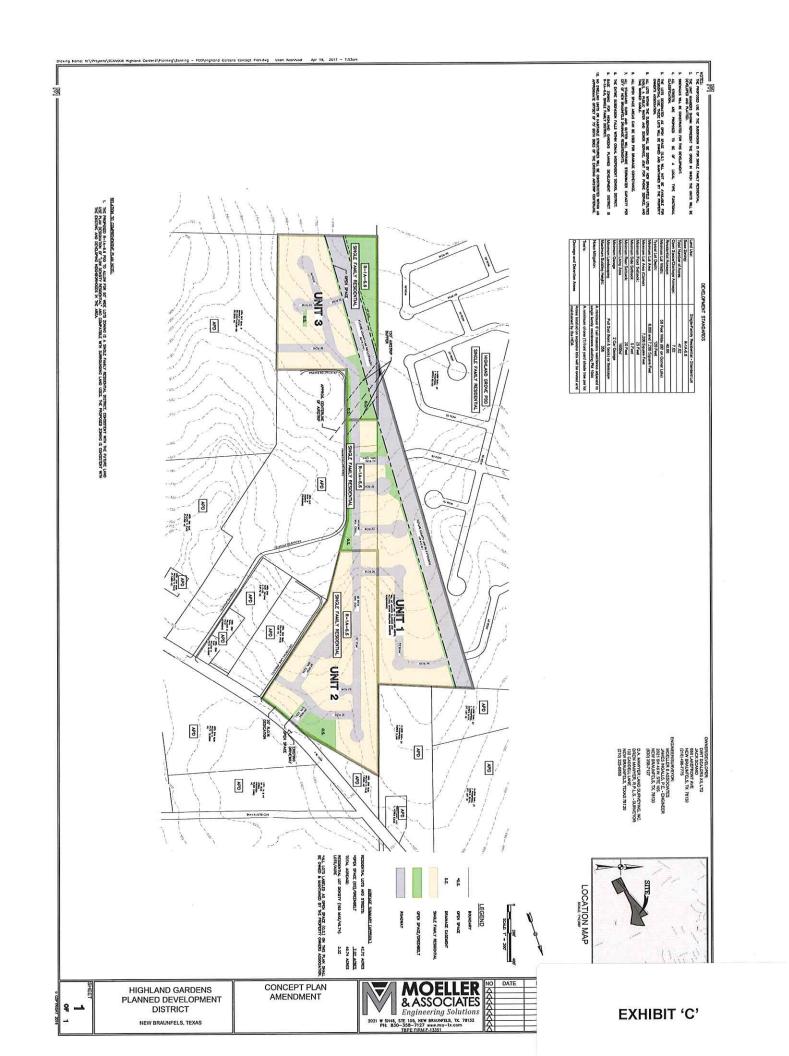

#### ordinance

E) Public hearing and consideration of a resolution amending the 2006 Future Land Use Plan, and consideration of the second and final reading of an ordinance regarding an amendment to Ordinance No. 2017-29, the "Highland Grove" Planned Development District Concept 11.64 acres "Highland Grove" Plan. to remove from Development District (HGPD) and rezone the 11.64 acres and 38.1 acres out of the William H. Pate Survey, Abstract No. 259 and R. Ximenez Survey, Abstract No. 347, Guadalupe County, Texas, from "R-1A-6.6" Single Family District to "Highland Gardens" Planned Development District (HGARDPD), adopting a Concept Plan and associated Development Standards, located on FM 1044.

Christopher Looney, Planning and Community Development Director

Aerial, Regional Transportation Plan and Floodplain Map

**Applications** 

**Exhibit Map** 

Current and Amending Highland Grove Concept Plans

Proposed HGARDPD Concept Plan and Development Standards

Zoning and Land Use Maps

Notification List, Map and Responses

Photographs of Subject Property

Ordinance 2017-29, Sec. 3.5 and Sec. 3.4-2

**Planning Commission Minutes** 

#### Opposed:

Councilmember Monceballez

Public hearing and consideration of the first reading of an ordinance regarding a requested amendment to Ordinance No. 2017-29, the "Highland Grove" Planned Development District Concept Plan, to remove 11.64 acres from "Highland Grove" Planned Development District (HGPD) and rezone the 11.64 acres and 38.1 acres out of the William H. Pate Survey, Abstract No. 259 and R. Ximenez Survey, Abstract No. 347, Guadalupe County, Texas, from "R-1A-6.6" Single Family District to "Highland Gardens" Planned Development District (HGARDPD), adopting a Concept Plan and associated Development Standards, located on FM 1044.

Mayor Casteel read the aforementioned caption.

Christopher Looney presented the item.

Ruth Franks spoke during the public hearing.

motion was made bv Councilmember seconded Green. by with staff Councilmember Reaves. that this item approved recommendations. The motion passed via the following vote:

#### In Favor:

Mayor Casteel, Councilmember Green, Councilmember Meadows, Councilmember Reaves, Mayor Pro Tem Peters, and Councilmember García

# Opposed:

Councilmember Monceballez

<City Council took a break.>

D) Public hearing and consideration of the first reading of an ordinance regarding a requested rezoning to amend the August Fields Planned Development District Concept Plan, for property situated between FM 1101 and Alves Lane, west of Canyon Middle School and east of Freiheit Elementary School.