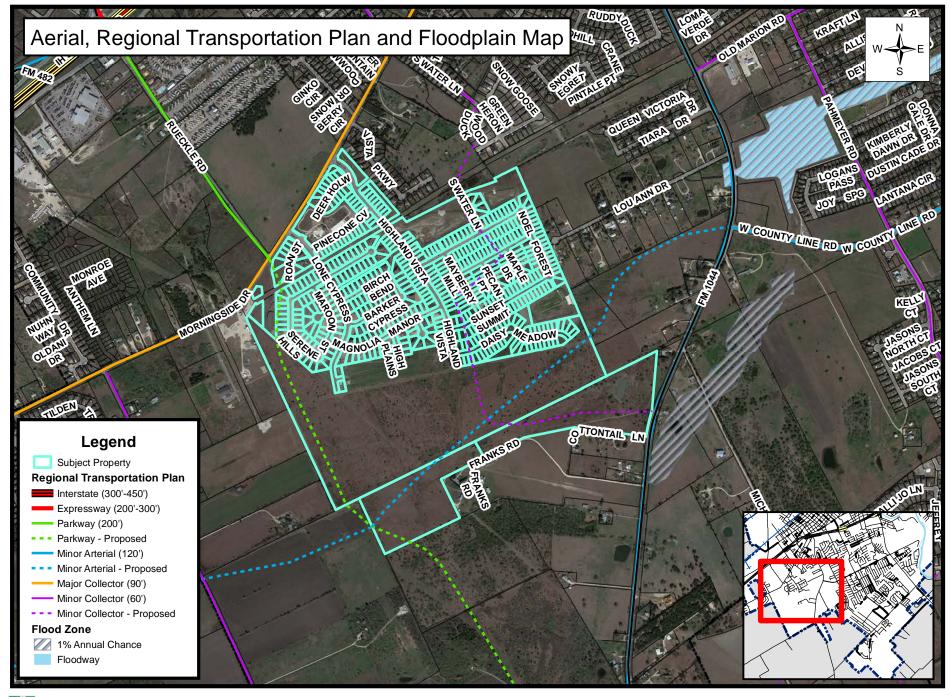

#### ordinance

E) Public hearing and consideration of a resolution amending the 2006 Future Land Use Plan, and consideration of the second and final reading of an ordinance regarding an amendment to Ordinance No. 2017-29, the "Highland Grove" Planned Development District Concept 11.64 acres "Highland Grove" Plan. to remove from Development District (HGPD) and rezone the 11.64 acres and 38.1 acres out of the William H. Pate Survey, Abstract No. 259 and R. Ximenez Survey, Abstract No. 347, Guadalupe County, Texas, from "R-1A-6.6" Single Family District to "Highland Gardens" Planned Development District (HGARDPD), adopting a Concept Plan and associated Development Standards, located on FM 1044.

Christopher Looney, Planning and Community Development Director

Aerial, Regional Transportation Plan and Floodplain Map

**Applications** 

**Exhibit Map** 

Current and Amending Highland Grove Concept Plans

Proposed HGARDPD Concept Plan and Development Standards

Zoning and Land Use Maps

Notification List, Map and Responses

Photographs of Subject Property

Ordinance 2017-29, Sec. 3.5 and Sec. 3.4-2

**Planning Commission Minutes** 