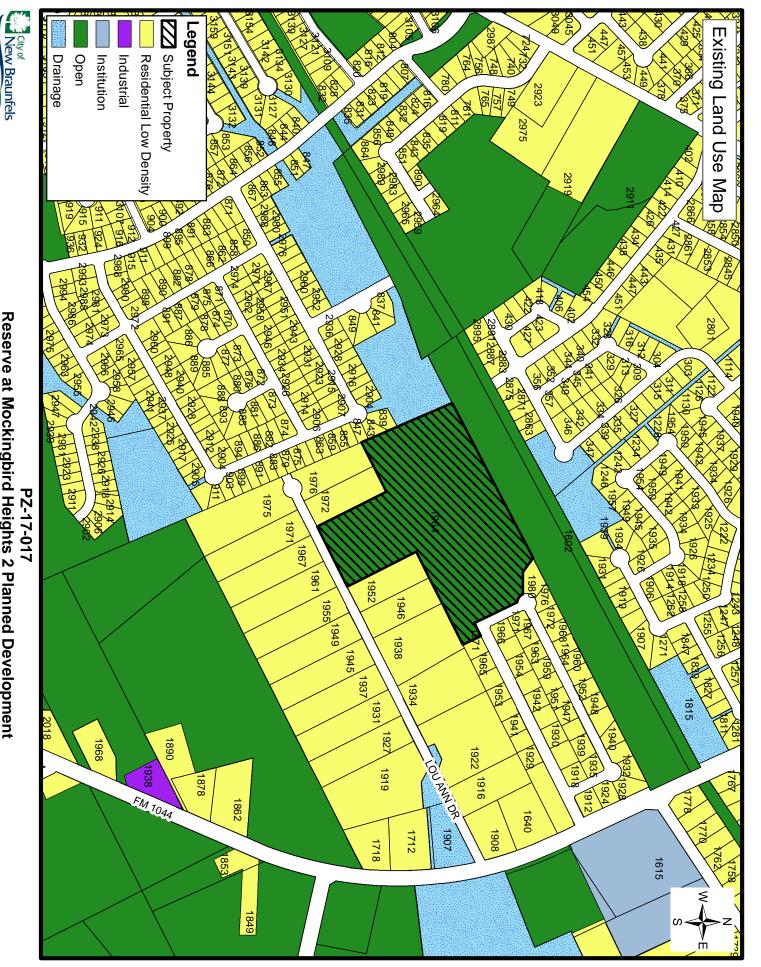

Ordinance and Resolution

F) Discuss and consider the second and final reading of an ordinance regarding a proposed amendment to the "Reserve at Mockingbird Heights 2" Planned Development District (RMH2PD) Concept Plan on approximately 16.085 acres out of the A-608 J Thompson Survey 21, addressed at 1964 Lou Ann Drive.

Christopher J. Looney, Planning and Community Development Director

**Aerial** 

**Application** 

**Current/Proposed Plans** 

Land Use Maps

**Notification** 

**Planning Commission Minutes** 

Ordinance