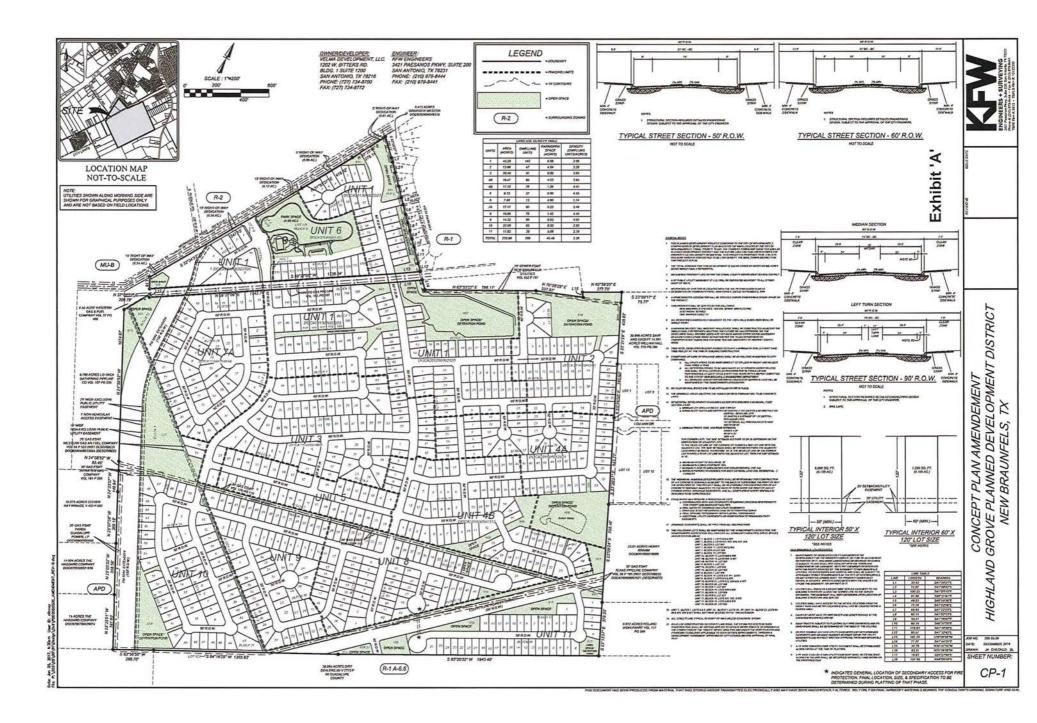

#### ordinance

E) Public hearing and consideration of a resolution amending the 2006 Future Land Use Plan, and consideration of the second and final reading of an ordinance regarding an amendment to Ordinance No. 2017-29, the "Highland Grove" Planned Development District Concept 11.64 acres "Highland Grove" Plan. to remove from Development District (HGPD) and rezone the 11.64 acres and 38.1 acres out of the William H. Pate Survey, Abstract No. 259 and R. Ximenez Survey, Abstract No. 347, Guadalupe County, Texas, from "R-1A-6.6" Single Family District to "Highland Gardens" Planned Development District (HGARDPD), adopting a Concept Plan and associated Development Standards, located on FM 1044.

Christopher Looney, Planning and Community Development Director

Aerial, Regional Transportation Plan and Floodplain Map

**Applications** 

**Exhibit Map** 

Current and Amending Highland Grove Concept Plans

Proposed HGARDPD Concept Plan and Development Standards

Zoning and Land Use Maps

Notification List, Map and Responses

Photographs of Subject Property

Ordinance 2017-29, Sec. 3.5 and Sec. 3.4-2

**Planning Commission Minutes** 

#### Opposed:

Councilmember Monceballez

Public hearing and consideration of the first reading of an ordinance regarding a requested amendment to Ordinance No. 2017-29, the "Highland Grove" Planned Development District Concept Plan, to remove 11.64 acres from "Highland Grove" Planned Development District (HGPD) and rezone the 11.64 acres and 38.1 acres out of the William H. Pate Survey, Abstract No. 259 and R. Ximenez Survey, Abstract No. 347, Guadalupe County, Texas, from "R-1A-6.6" Single Family District to "Highland Gardens" Planned Development District (HGARDPD), adopting a Concept Plan and associated Development Standards, located on FM 1044.

Mayor Casteel read the aforementioned caption.

Christopher Looney presented the item.

Ruth Franks spoke during the public hearing.

motion was made bv Councilmember seconded Green. by with staff Councilmember Reaves. that this item approved recommendations. The motion passed via the following vote:

#### In Favor:

Mayor Casteel, Councilmember Green, Councilmember Meadows, Councilmember Reaves, Mayor Pro Tem Peters, and Councilmember García

# Opposed:

Councilmember Monceballez

<City Council took a break.>

D) Public hearing and consideration of the first reading of an ordinance regarding a requested rezoning to amend the August Fields Planned Development District Concept Plan, for property situated between FM 1101 and Alves Lane, west of Canyon Middle School and east of Freiheit Elementary School.