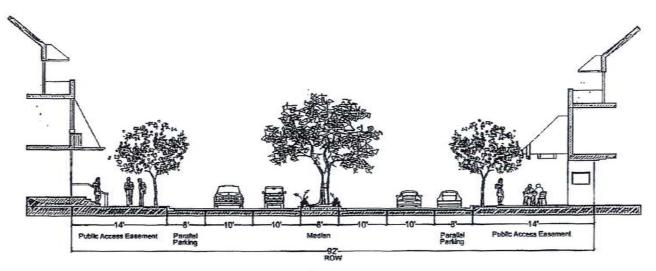

# Regional Transportation Pan:

This project is in compliance with the City's Regional Transportation Plan. FM 1101 is designated as a 90-foot wide Major Collector; it currently has a right-of-way width of 100 feet. The FM 1101 TXDOT improvement project calls for 120 feet of right-of-way width. The developers will dedicate 20 feet of right-of-way adjacent to FM 1101 with the recordation of their Unit 1 plat.

Alves Lane is designated as a 120-foot wide Minor Arterial. The developers will dedicate 35 feet of right-of-way adjacent to Alves Lane at the time of final plat.

There are no thoroughfares designated on the Regional Transportation Plan internal to the subject property, however, the applicant will provide a requested Collector Street section through the subdivision with the goal that one day a street connection can be made from Alves Lane to Elliot Knox Boulevard/Business 35 to improve connectivity in this rapidly growing area of town.