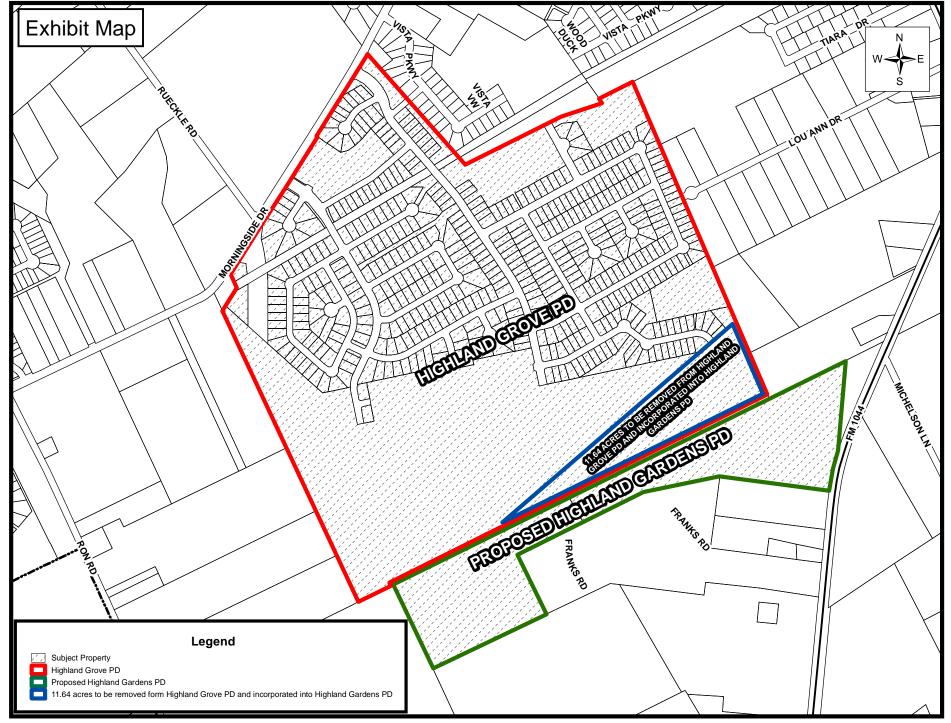

#### ordinance

E) Public hearing and consideration of a resolution amending the 2006 Future Land Use Plan, and consideration of the second and final reading of an ordinance regarding an amendment to Ordinance No. 2017-29, the "Highland Grove" Planned Development District Concept 11.64 acres "Highland Grove" Plan. to remove from Development District (HGPD) and rezone the 11.64 acres and 38.1 acres out of the William H. Pate Survey, Abstract No. 259 and R. Ximenez Survey, Abstract No. 347, Guadalupe County, Texas, from "R-1A-6.6" Single Family District to "Highland Gardens" Planned Development District (HGARDPD), adopting a Concept Plan and associated Development Standards, located on FM 1044.

Christopher Looney, Planning and Community Development Director

Aerial, Regional Transportation Plan and Floodplain Map

**Applications** 

**Exhibit Map** 

Current and Amending Highland Grove Concept Plans

Proposed HGARDPD Concept Plan and Development Standards

Zoning and Land Use Maps

Notification List, Map and Responses

Photographs of Subject Property

Ordinance 2017-29, Sec. 3.5 and Sec. 3.4-2

**Planning Commission Minutes** 