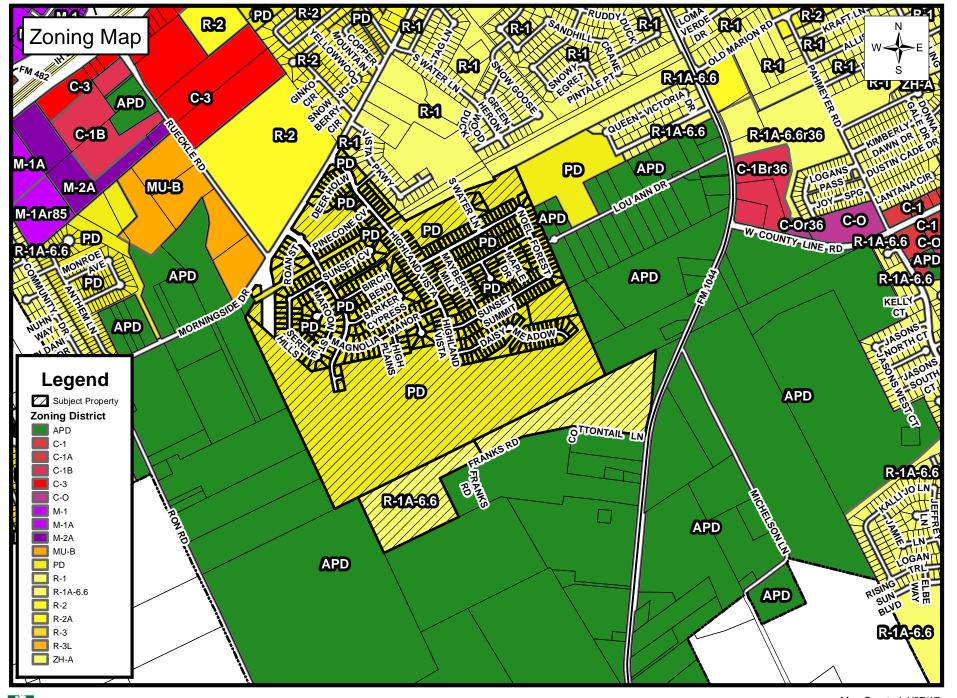

#### ordinance

E) Public hearing and consideration of a resolution amending the 2006 Future Land Use Plan, and consideration of the second and final reading of an ordinance regarding an amendment to Ordinance No. 2017-29, the "Highland Grove" Planned Development District Concept 11.64 acres "Highland Grove" Plan. to remove from Development District (HGPD) and rezone the 11.64 acres and 38.1 acres out of the William H. Pate Survey, Abstract No. 259 and R. Ximenez Survey, Abstract No. 347, Guadalupe County, Texas, from "R-1A-6.6" Single Family District to "Highland Gardens" Planned Development District (HGARDPD), adopting a Concept Plan and associated Development Standards, located on FM 1044.

Christopher Looney, Planning and Community Development Director

Aerial, Regional Transportation Plan and Floodplain Map

**Applications** 

**Exhibit Map** 

Current and Amending Highland Grove Concept Plans

Proposed HGARDPD Concept Plan and Development Standards

Zoning and Land Use Maps

Notification List, Map and Responses

Photographs of Subject Property

Ordinance 2017-29, Sec. 3.5 and Sec. 3.4-2

**Planning Commission Minutes** 

#### Opposed:

Councilmember Monceballez

Public hearing and consideration of the first reading of an ordinance regarding a requested amendment to Ordinance No. 2017-29, the "Highland Grove" Planned Development District Concept Plan, to remove 11.64 acres from "Highland Grove" Planned Development District (HGPD) and rezone the 11.64 acres and 38.1 acres out of the William H. Pate Survey, Abstract No. 259 and R. Ximenez Survey, Abstract No. 347, Guadalupe County, Texas, from "R-1A-6.6" Single Family District to "Highland Gardens" Planned Development District (HGARDPD), adopting a Concept Plan and associated Development Standards, located on FM 1044.

Mayor Casteel read the aforementioned caption.

Christopher Looney presented the item.

Ruth Franks spoke during the public hearing.

motion was made bv Councilmember seconded Green. by with staff Councilmember Reaves. that this item approved recommendations. The motion passed via the following vote: