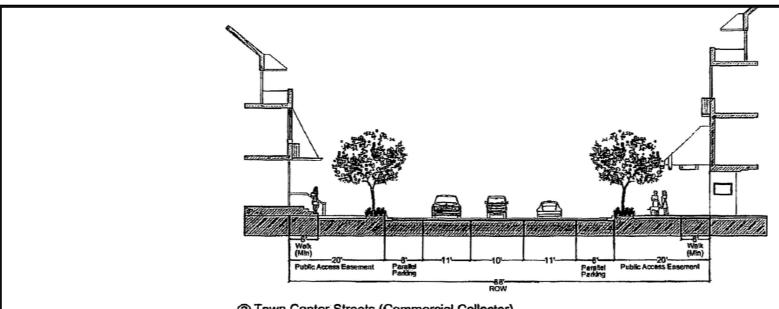

# Regional Transportation Pan:

This project is in compliance with the City's Regional Transportation Plan. FM 1101 is designated as a 90-foot wide Major Collector; it currently has a right-of-way width of 100 feet. The FM 1101 TXDOT improvement project calls for 120 feet of right-of-way width. The developers will dedicate 20 feet of right-of-way adjacent to FM 1101 with the recordation of their Unit 1 plat.

Alves Lane is designated as a 120-foot wide Minor Arterial. The developers will dedicate 35 feet of right-of-way adjacent to Alves Lane at the time of final plat.

There are no thoroughfares designated on the Regional Transportation Plan internal to the subject property, however, the applicant will provide a requested Collector Street section through the subdivision with the goal that one day a street connection can be made from Alves Lane to Elliot Knox Boulevard/Business 35 to improve connectivity in this rapidly growing area of town.