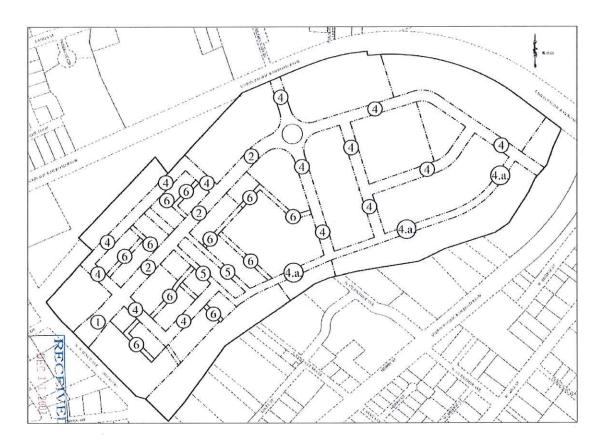

The subject property is comprised of 84.65 acres located between FM 1101 and Alves Lane, west of Canyon Middle School and east of Freiheit Elementary School. The subject property was rezoned from "R-2A" Single and Two-Family District and "APD" Agricultural/Pre-Development District to "August Fields" Planned Development District (AFPD) in January of 2016. The Master Plan and Detail Plan were also approved in 2016. Unit 1 of the subdivision plat was recorded with the appropriate county in October of 2016.

The current PD consists of 286 residential lots and 1 commercial lot. The applicant is proposing to amend the AFPD to increase the maximum residential density and maximum residential and commercial lot count and to modify the street configuration. If approved, the revised AFPD would

include a maximum of 309 residential lots, which is 23 more than the current approved plan, and 3 commercial lots, which is 2 more than the current approved plan. The residential lot density is proposed to increase from the current 3.45 units per acre to 3.73 units per acre.

# **ATTACHMENTS:**

- 1. Aerial and Regional Transportation Plan Map
- 2. Application
- 3. Current and Proposed Concept Plans
- 4. Zoning and Land Use Maps
- 5. Notification List and Notification Map
- 6. Photographs of Subject Property
- 7. Sec. 3.5 Planned Development Districts
- 8. Ordinance
- 9. Planning Commission Minutes

Aerial and Regional Transportation Plan Map