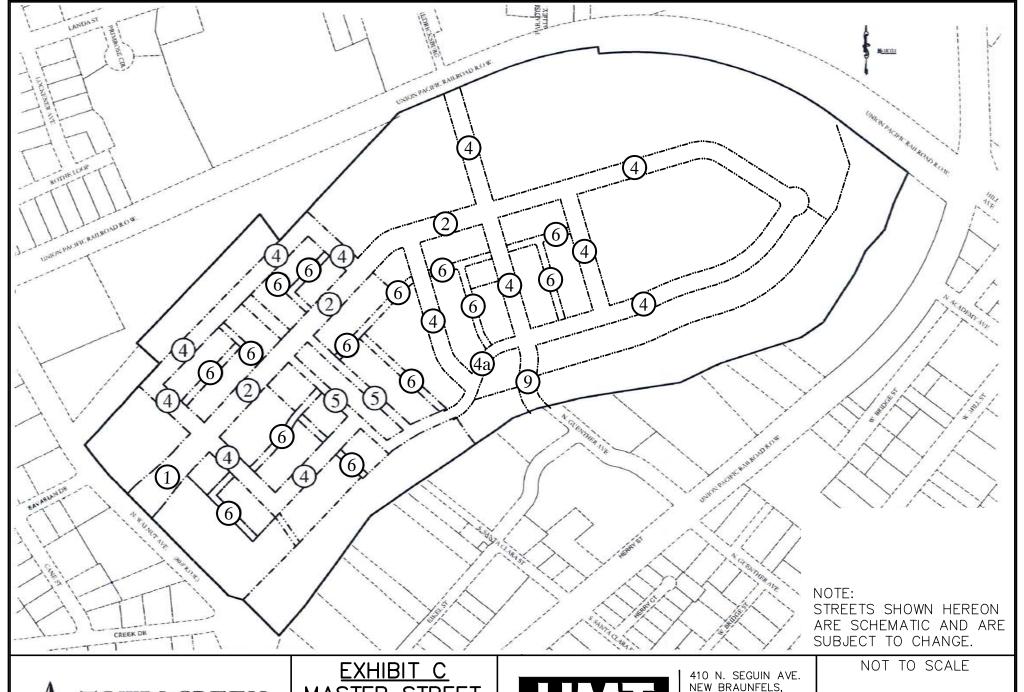

#### SUBJECT:

Approval of the second and final reading of an ordinance regarding a requested rezoning to amend the August Fields Planned Development District Concept Plan, for property situated between FM 1101 and Alves Lane, west of Canyon Middle School and east of Freiheit Elementary School.

#### **BACKGROUND / RATIONALE:**

**Case No.:** PZ-17-018

Council District: 5

Owner/Applicant: August Fields, LP (Barth Timmermann)

501 Vale Street Austin, TX 78746 (512) 773-0498

**Agent:** HMT Engineering and Surveying (Chris Van Herde, P.E.)

410 N. Seguin Avenue New Braunfels. TX 78130

(830) 625-8555

Staff Contact: Matt Greene, Planner

(830) 221-4053

mgreene@nbtexas.org

City Council held a public hearing on May 22, 2017, and unanimously approved the first reading of this requested rezoning ordinance (7-0-0).

The subject property is comprised of 84.65 acres located between FM 1101 and Alves Lane, west of Canyon Middle School and east of Freiheit Elementary School. The subject property was rezoned from "R-2A" Single and Two-Family District and "APD" Agricultural/Pre-Development District to "August Fields" Planned Development District (AFPD) in January of 2016. The Master Plan and Detail Plan were also approved in 2016. Unit 1 of the subdivision plat was recorded with the appropriate county in October of 2016.

The current PD consists of 286 residential lots and 1 commercial lot. The applicant is proposing to amend the AFPD to increase the maximum residential density and maximum residential and commercial lot count and to modify the street configuration. If approved, the revised AFPD would

include a maximum of 309 residential lots, which is 23 more than the current approved plan, and 3 commercial lots, which is 2 more than the current approved plan. The residential lot density is proposed to increase from the current 3.45 units per acre to 3.73 units per acre.

# **ATTACHMENTS:**

- 1. Aerial and Regional Transportation Plan Map
- 2. Application
- 3. Current and Proposed Concept Plans
- 4. Zoning and Land Use Maps
- 5. Notification List and Notification Map
- 6. Photographs of Subject Property
- 7. Sec. 3.5 Planned Development Districts
- 8. Ordinance
- 9. Planning Commission Minutes