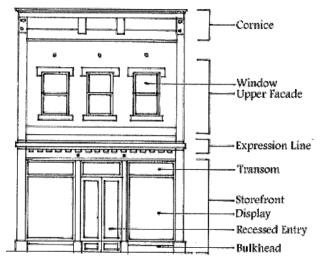

rking

Off-street parking requirements for uses permitted in the Town Creek Planned District may be reduced or waived subject to a shared parking agreement or a coordinated parking plan in accordance with the ULI Protocol, or any other accepted industry standard, and as approved by the Planning Director, subject to appeal to the Zoning Board of Adjustment.

#### D. Architectural Standards

- Except for detached single family houses, an expression line shall delineate divisions between floors of all buildings, and a cornice shall delineate the tops of facades that do not utilize a pitched roof, for retail storefronts, a transom, display window area and bulkhead at the base shall be utilized.
- 2. Rooftop mechanical equipment shall be screened by a parapet, or by a screen on pitched roofs.



- Ground floor retail building plate heights shall be at least 12 feet in height except for live-work units.
- 4. Windows shall be oriented vertically, windows on single family or town hosue residential buildings shall also utilize surrounds or shutters, as well as mullions between grouped windows.
- 5. Columns and piers visible from the street shall be spaced no farther apart than they are tall, unless approved in writing by the Town Creek Architectural Control Commettee.
- 6. Transparency: Each floor of any building façade, except for houses, facing a park, plaza or street shall contain transparent windows covering from 15 percent of the façade area. In order to provide clear views of merchandise and to provide natural surveillance of exterior street spaces, the street-level floor alon