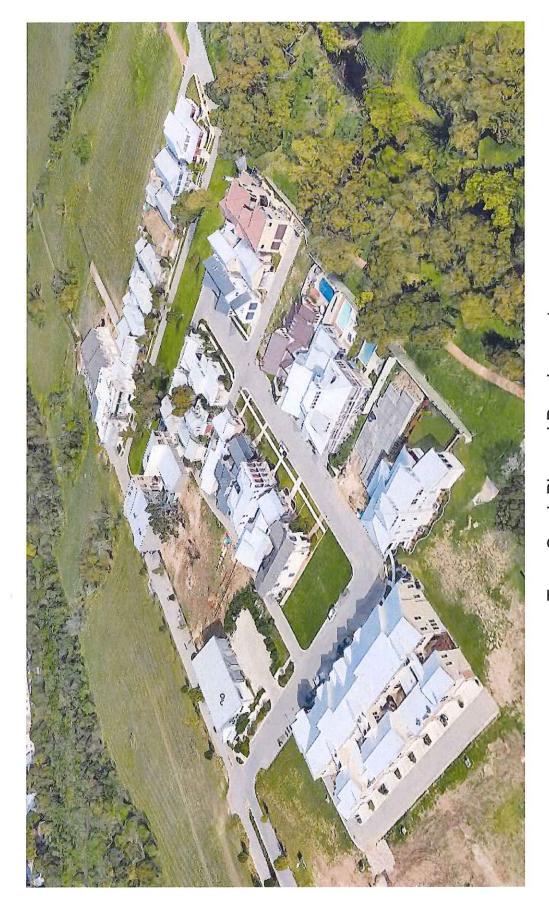

#### SUBJECT:

Approval of the second and final reading of an ordinance regarding a requested rezoning to amend the August Fields Planned Development District Concept Plan, for property situated between FM 1101 and Alves Lane, west of Canyon Middle School and east of Freiheit Elementary School.

The subject property is comprised of 84.65 acres located between FM 1101 and Alves Lane, west of Canyon Middle School and east of Freiheit Elementary School. The subject property was rezoned from "R-2A" Single and Two-Family District and "APD" Agricultural/Pre-Development District to "August Fields" Planned Development District (AFPD) in January of 2016. The Master Plan and Detail Plan were also approved in 2016. Unit 1 of the subdivision plat was recorded with the appropriate county in October of 2016.

The current PD consists of 286 residential lots and 1 commercial lot. The applicant is proposing to amend the AFPD to increase the maximum residential density and maximum residential and commercial lot count and to modify the street configuration. If approved, the revised AFPD would

include a maximum of 309 residential lots, which is 23 more than the current approved plan, and 3 commercial lots, which is 2 more than the current approved plan. The residential lot density is proposed to increase from the current 3.45 units per acre to 3.73 units per acre.

# **ATTACHMENTS:**

- 1. Aerial and Regional Transportation Plan Map
- 2. Application
- 3. Current and Proposed Concept Plans
- 4. Zoning and Land Use Maps
- 5. Notification List and Notification Map
- 6. Photographs of Subject Property
- 7. Sec. 3.5 Planned Development Districts
- 8. Ordinance
- 9. Planning Commission Minutes

Aerial and Regional Transportation Plan Map