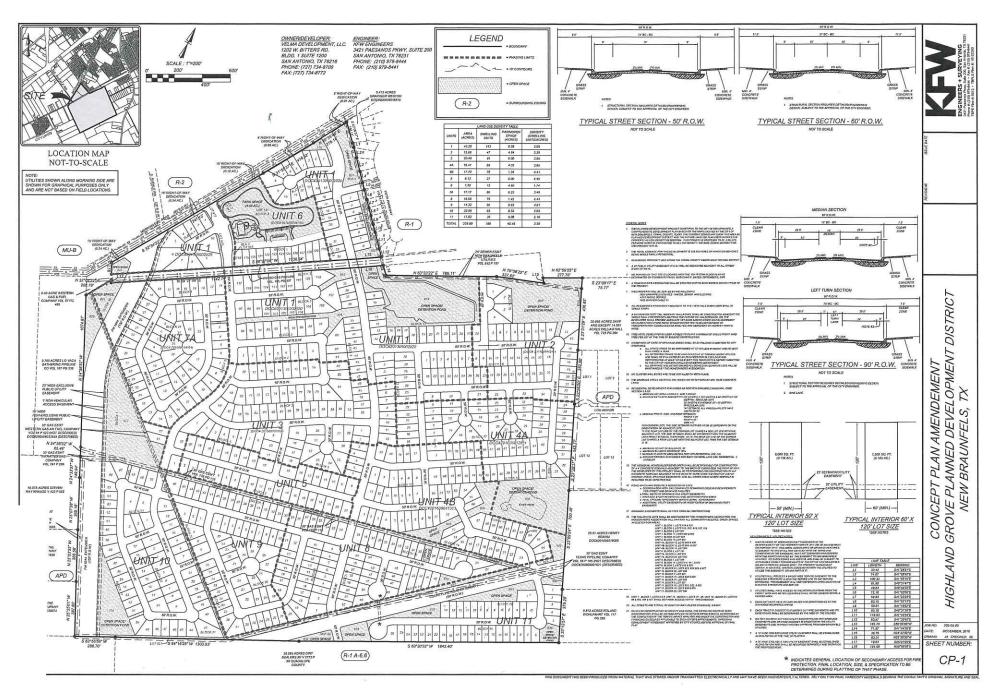

#### ordinance

E) Public hearing and consideration of a resolution amending the 2006 Future Land Use Plan, and consideration of the second and final reading of an ordinance regarding an amendment to Ordinance No. 2017-29, the "Highland Grove" Planned Development District Concept 11.64 acres "Highland Grove" Plan. to remove from Development District (HGPD) and rezone the 11.64 acres and 38.1 acres out of the William H. Pate Survey, Abstract No. 259 and R. Ximenez Survey, Abstract No. 347, Guadalupe County, Texas, from "R-1A-6.6" Single Family District to "Highland Gardens" Planned Development District (HGARDPD), adopting a Concept Plan and associated Development Standards, located on FM 1044.

Christopher Looney, Planning and Community Development Director

Aerial, Regional Transportation Plan and Floodplain Map

**Applications** 

**Exhibit Map** 

Current and Amending Highland Grove Concept Plans

Proposed HGARDPD Concept Plan and Development Standards

Zoning and Land Use Maps

Notification List, Map and Responses

Photographs of Subject Property

Ordinance 2017-29, Sec. 3.5 and Sec. 3.4-2

**Planning Commission Minutes** 