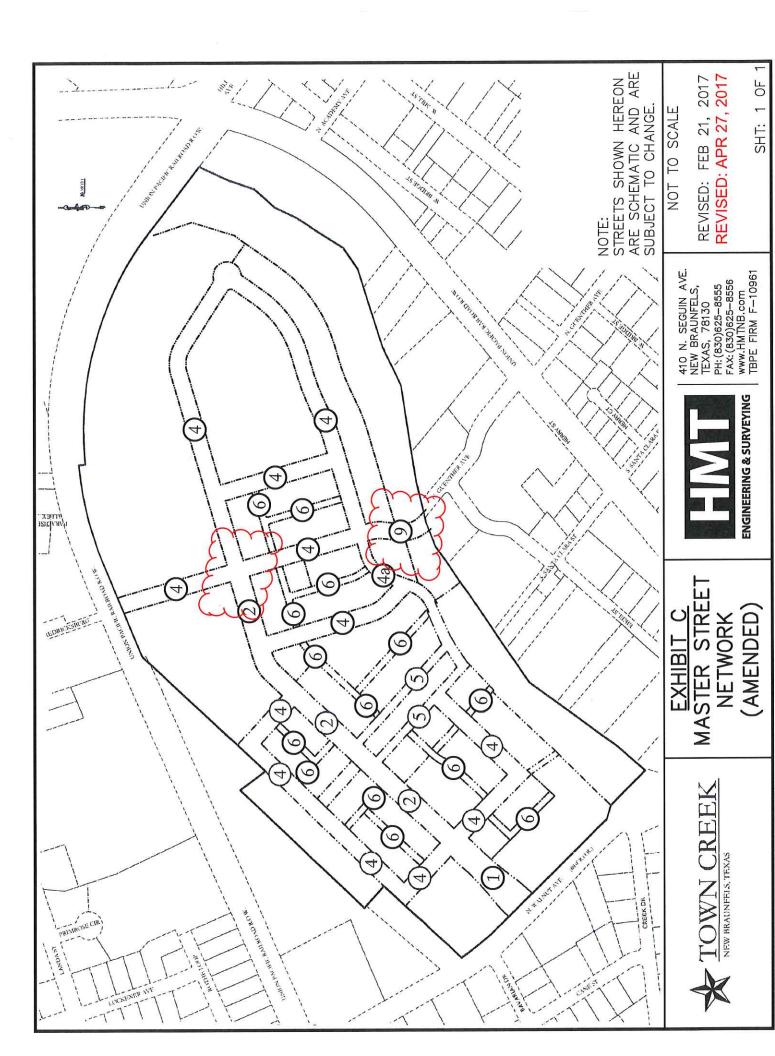

G) Discuss and consider the second and final reading of an ordinance regarding proposed amendments to the "Town Creek" Planned Development District (TCPD) Concept Plan and related development standards, located at N. Academy Avenue and N. Walnut Avenue.

Christopher J. Looney, Planning and Community Development Director

Aerial Map

**Application** 

Exhibits B & C

**Concept Plan** 

Land Use Maps

Notice & Responses

**Photographs** 