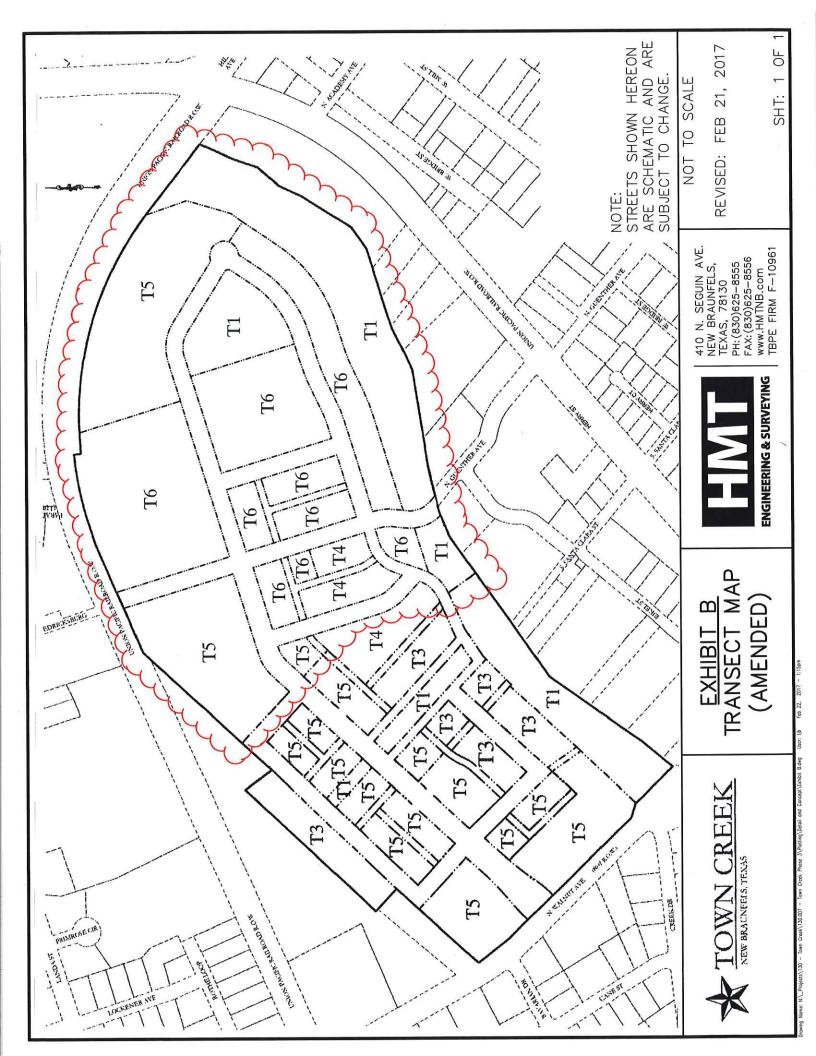

G) Discuss and consider the second and final reading of an ordinance regarding proposed amendments to the "Town Creek" Planned Development District (TCPD) Concept Plan and related development standards, located at N. Academy Avenue and N. Walnut Avenue.

Christopher J. Looney, Planning and Community Development Director

Aerial Map

**Application** 

Exhibits B & C

**Concept Plan** 

Land Use Maps

Notice & Responses

**Photographs** 