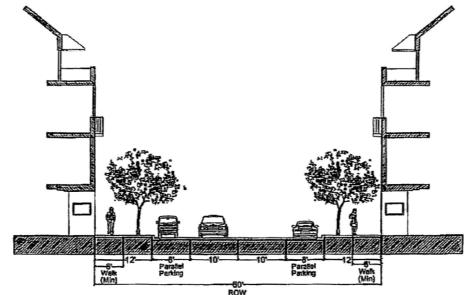

# Regional Transportation Pan:

This project is in compliance with the City's Regional Transportation Plan. FM 1101 is designated as a 90-foot wide Major Collector; it currently has a right-of-way width of 100 feet. The FM 1101 TXDOT improvement project calls for 120 feet of right-of-way width. The developers will dedicate 20 feet of right-of-way adjacent to FM 1101 with the recordation of their Unit 1 plat.

Alves Lane is designated as a 120-foot wide Minor Arterial. The developers will dedicate 35 feet of right-of-way adjacent to Alves Lane at the time of final plat.

There are no thoroughfares designated on the Regional Transportation Plan internal to the subject property, however, the applicant will provide a requested Collector Street section through the subdivision with the goal that one day a street connection can be made from Alves Lane to Elliot Knox Boulevard/Business 35 to improve connectivity in this rapidly growing area of town.