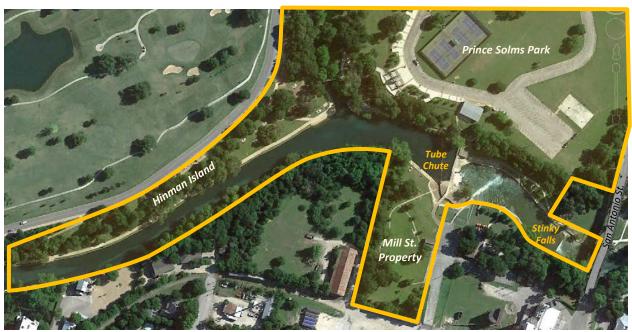

#### Parkland Dedication:

The Parks and Recreation Department has agreed under certain terms to accept 2.71 acres of land dedication from the developer in order to meet the intent of the City's Parkland Dedication and Development and Off-street Bikeways and Trails ordinances. Currently, Park Quadrant 2 lacks public parks. The parkland dedication will provide a public park and trail in PQuad 2 as well as serving as a node along the trail. The trail will provide connectivity from residential neighborhoods and schools to desirable destinations within the area.

As a part of the agreement, the developer of the August Fields subdivision has agreed to invest \$250,000 in Phase I park improvements in accordance with the Park Project Plans: turf, benches, trash and pet waste receptacles, sidewalks, utilities, lighting (conduit, poles, fixtures), covered gathering area or pavilion, tot lots and/or nature play area, and irrigation system. The developer also agrees to construct a 10-foot wide concrete hike and bike trail leading from FM 1101 to Alves Lane. Upon completion and approval of the hike and bike trail the city will contribute \$85,000 from park development fees toward trail costs incurred by the developer and return fees paid from Unit 1. Once the improvements have been completed and accepted by the Parks Department, the park and trail will be open and accessible to the public.

The Parks Department will enter into a license agreement with the HOA for the operations and maintenance of certain aspects of the public park, such as landscaping, mowing and irrigation. The Parks Department shall own the park and retain responsibility for all other capital improvements not explicitly licensed to the August Fields homeowners association. The new park and trail will get underway a new linear park system in PQuad 2 that will reach other desirable destinations in and around the Creekside area and eventually to Alligator Creek.