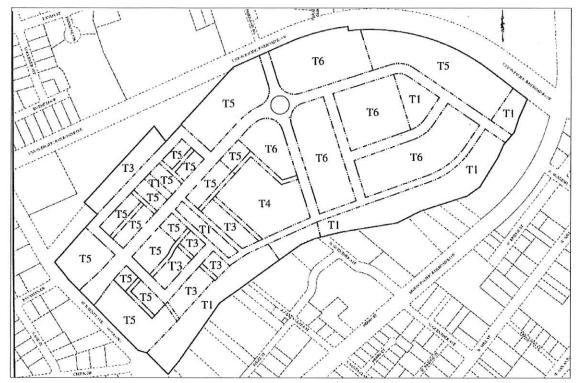

The subject property is comprised of 84.65 acres located between FM 1101 and Alves Lane, west of Canyon Middle School and east of Freiheit Elementary School. The subject property was rezoned from "R-2A" Single and Two-Family District and "APD" Agricultural/Pre-Development District to "August Fields" Planned Development District (AFPD) in January of 2016. The Master Plan and Detail Plan were also approved in 2016. Unit 1 of the subdivision plat was recorded with the appropriate county in October of 2016.

The current PD consists of 286 residential lots and 1 commercial lot. The applicant is proposing to amend the AFPD to increase the maximum residential density and maximum residential and commercial lot count and to modify the street configuration. If approved, the revised AFPD would

include a maximum of 309 residential lots, which is 23 more than the current approved plan, and 3 commercial lots, which is 2 more than the current approved plan. The residential lot density is proposed to increase from the current 3.45 units per acre to 3.73 units per acre.

# **ATTACHMENTS:**

- 1. Aerial and Regional Transportation Plan Map
- 2. Application
- 3. Current and Proposed Concept Plans
- 4. Zoning and Land Use Maps
- 5. Notification List and Notification Map
- 6. Photographs of Subject Property
- 7. Sec. 3.5 Planned Development Districts
- 8. Ordinance
- 9. Planning Commission Minutes

Aerial and Regional Transportation Plan Map