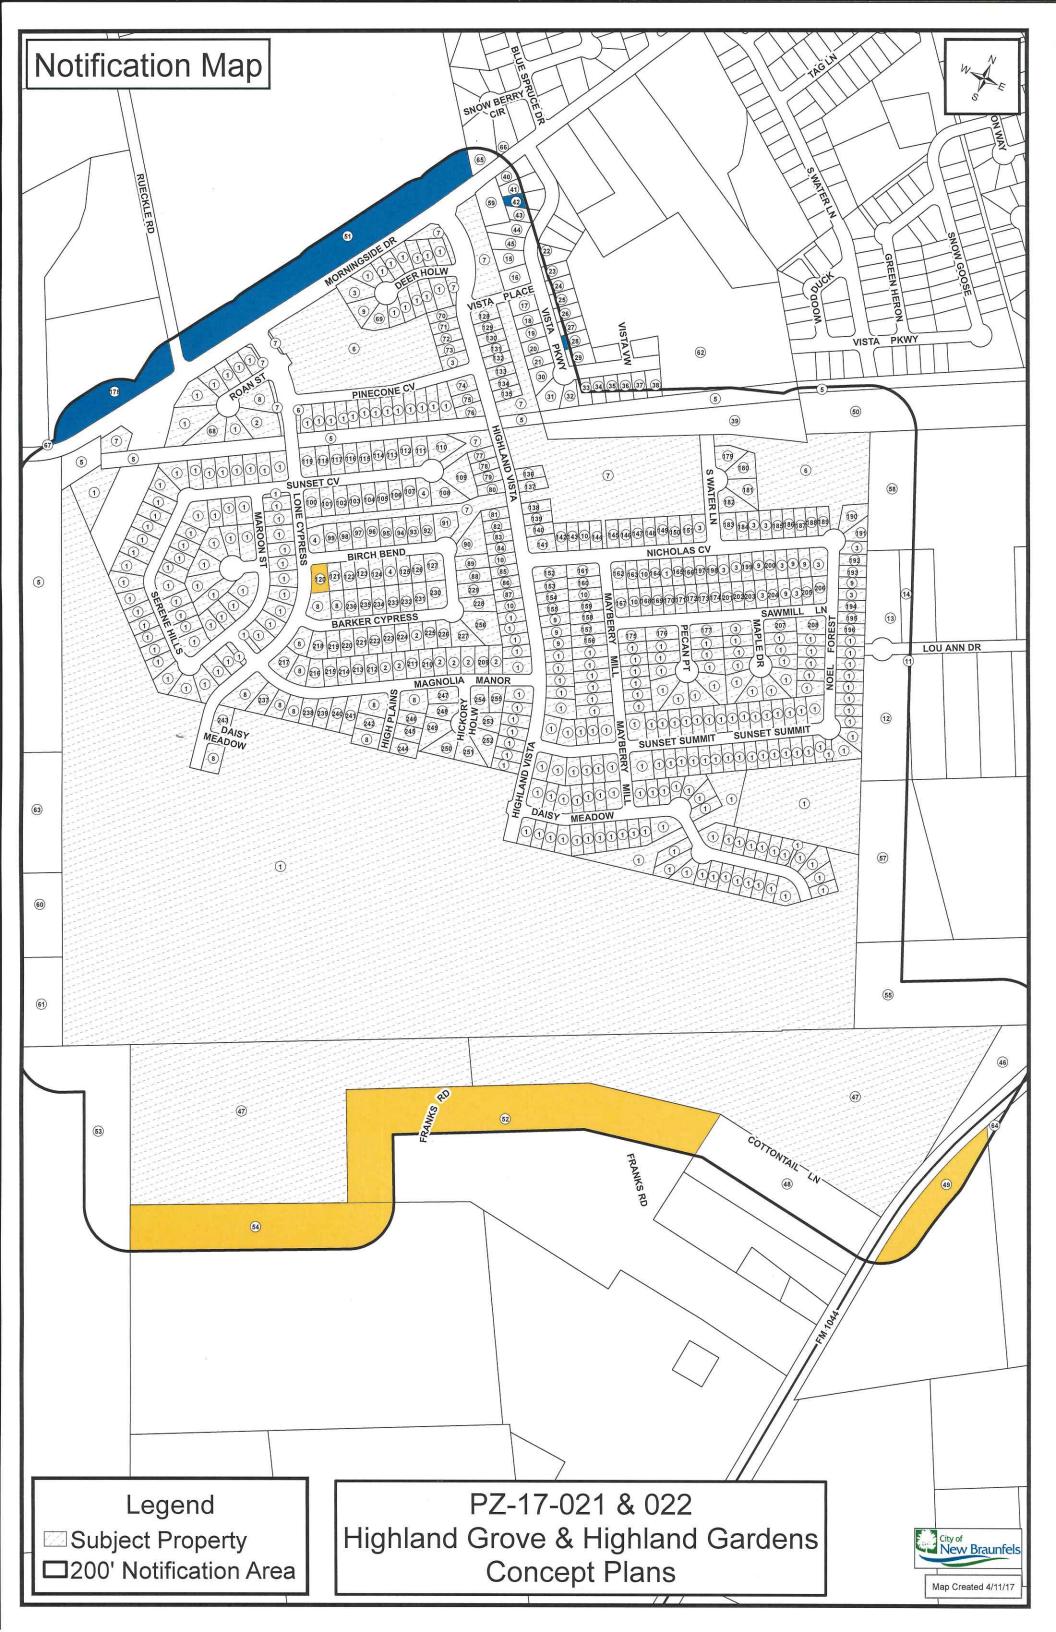

Proposed HGARDPD Concept Plan and Development Standards

Zoning and Land Use Maps

Notification List, Map and Responses

Photographs of Subject Property

Ordinance 2017-29, Sec. 3.5 and Sec. 3.4-2

**Planning Commission Minutes** 

### Notification:

Public hearing notices were sent to 30 owners of property within the subject area and within 200 feet of the subject area. The Planning Division has received no responses in favor or opposition.