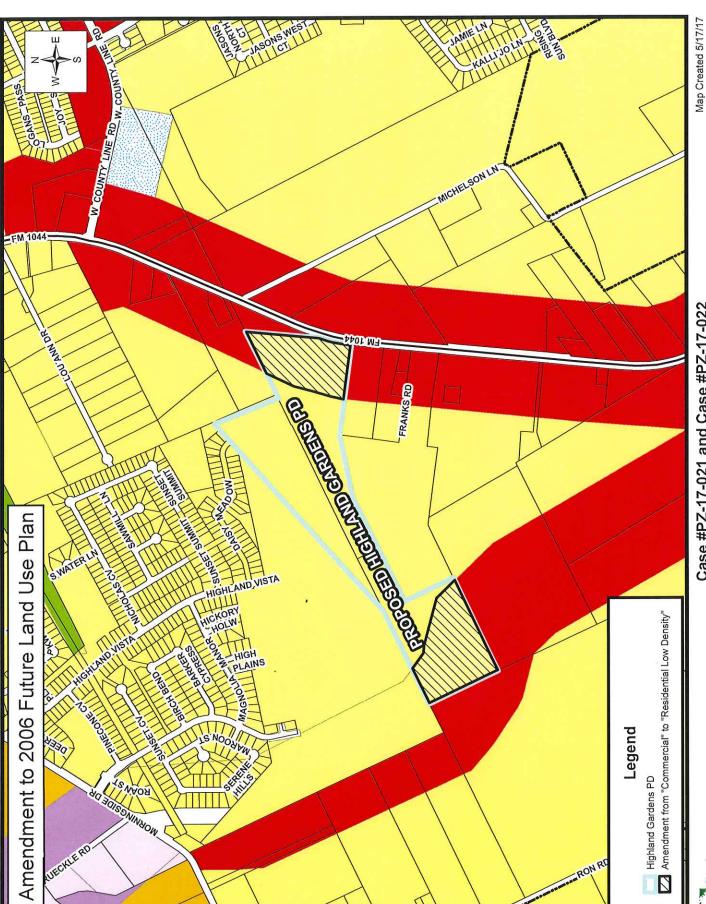

#### ordinance

E) Public hearing and consideration of a resolution amending the 2006 Future Land Use Plan, and consideration of the second and final reading of an ordinance regarding an amendment to Ordinance No. 2017-29, the "Highland Grove" Planned Development District Concept 11.64 acres "Highland Grove" Plan. to remove from Development District (HGPD) and rezone the 11.64 acres and 38.1 acres out of the William H. Pate Survey, Abstract No. 259 and R. Ximenez Survey, Abstract No. 347, Guadalupe County, Texas, from "R-1A-6.6" Single Family District to "Highland Gardens" Planned Development District (HGARDPD), adopting a Concept Plan and associated Development Standards, located on FM 1044.

Christopher Looney, Planning and Community Development Director

Aerial, Regional Transportation Plan and Floodplain Map

**Applications** 

**Exhibit Map** 

Current and Amending Highland Grove Concept Plans

Proposed HGARDPD Concept Plan and Development Standards

Zoning and Land Use Maps

Notification List, Map and Responses

Photographs of Subject Property

Ordinance 2017-29, Sec. 3.5 and Sec. 3.4-2

**Planning Commission Minutes** 

#### Opposed:

Councilmember Monceballez

Public hearing and consideration of the first reading of an ordinance regarding a requested amendment to Ordinance No. 2017-29, the "Highland Grove" Planned Development District Concept Plan, to remove 11.64 acres from "Highland Grove" Planned Development District (HGPD) and rezone the 11.64 acres and 38.1 acres out of the William H. Pate Survey, Abstract No. 259 and R. Ximenez Survey, Abstract No. 347, Guadalupe County, Texas, from "R-1A-6.6" Single Family District to "Highland Gardens" Planned Development District (HGARDPD), adopting a Concept Plan and associated Development Standards, located on FM 1044.

Mayor Casteel read the aforementioned caption.

Christopher Looney presented the item.

Ruth Franks spoke during the public hearing.

motion was made bv Councilmember seconded Green. by with staff Councilmember Reaves. that this item approved recommendations. The motion passed via the following vote:

#### In Favor:

Mayor Casteel, Councilmember Green, Councilmember Meadows, Councilmember Reaves, Mayor Pro Tem Peters, and Councilmember García

# Opposed:

Councilmember Monceballez

<City Council took a break.>

D) Public hearing and consideration of the first reading of an ordinance regarding a requested rezoning to amend the August Fields Planned Development District Concept Plan, for property situated between FM 1101 and Alves Lane, west of Canyon Middle School and east of Freiheit Elementary School.