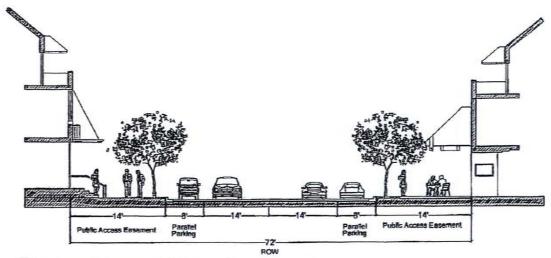

# Regional Transportation Pan:

This project is in compliance with the City's Regional Transportation Plan. FM 1101 is designated as a 90-foot wide Major Collector; it currently has a right-of-way width of 100 feet. The FM 1101 TXDOT improvement project calls for 120 feet of right-of-way width. The developers will dedicate 20 feet of right-of-way adjacent to FM 1101 with the recordation of their Unit 1 plat.

Alves Lane is designated as a 120-foot wide Minor Arterial. The developers will dedicate 35 feet of right-of-way adjacent to Alves Lane at the time of final plat.

There are no thoroughfares designated on the Regional Transportation Plan internal to the subject property, however, the applicant will provide a requested Collector Street section through the subdivision with the goal that one day a street connection can be made from Alves Lane to Elliot Knox Boulevard/Business 35 to improve connectivity in this rapidly growing area of town.