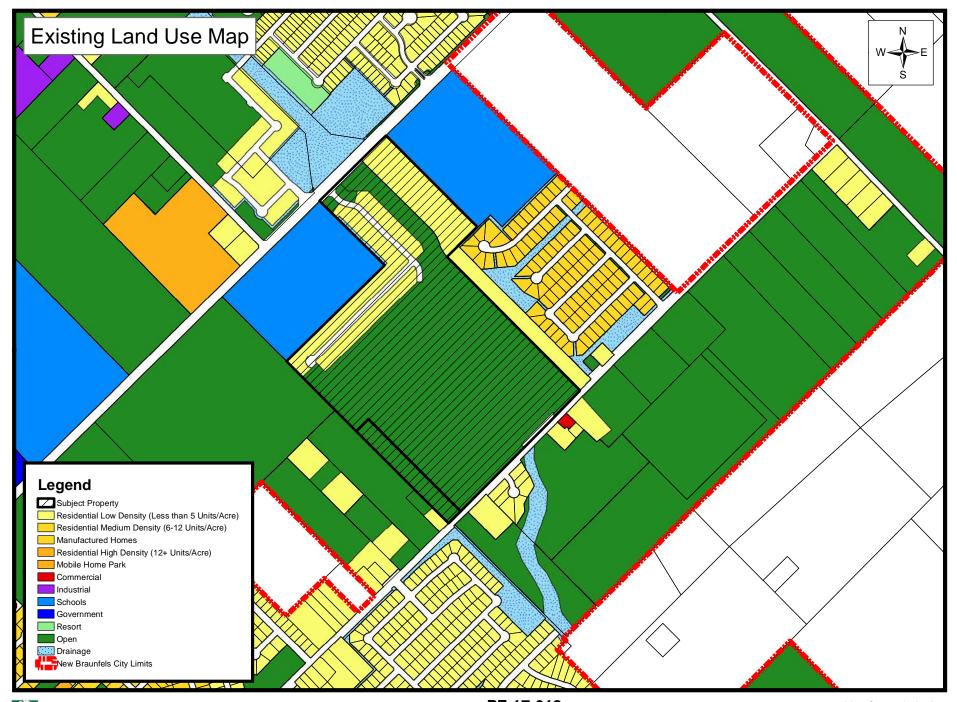

# Surrounding Zoning and Land Use:

North - Across FM 1101 "West Village at Creekside" PD / Single family residential subdivision South - Across Alves Lane, R-2 / Single-family homes, duplexes, a catering business and agricultural uses

East - R-2A / Single family homes, Canyon Middle School and Creekside Crossing Subdivision West - APD and R-2A / Freiheit Elementary School, agricultural land and two single family dwellings

# **ATTACHMENTS:**

- 1. Aerial and Regional Transportation Plan Map
- 2. Application
- 3. Current and Proposed Concept Plans
- 4. Zoning and Land Use Maps
- 5. Notification List and Notification Map
- 6. Photographs of Subject Property
- 7. Sec. 3.5 Planned Development Districts
- 8. Ordinance
- 9. Planning Commission Minutes