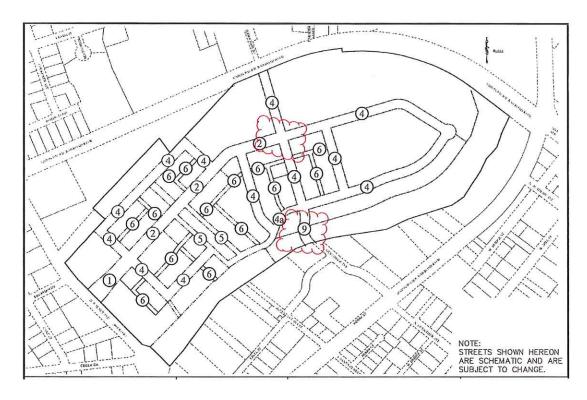

The subject property is comprised of 84.65 acres located between FM 1101 and Alves Lane, west of Canyon Middle School and east of Freiheit Elementary School. The subject property was rezoned from "R-2A" Single and Two-Family District and "APD" Agricultural/Pre-Development District to "August Fields" Planned Development District (AFPD) in January of 2016. The Master Plan and Detail Plan were also approved in 2016. Unit 1 of the subdivision plat was recorded with the appropriate county in October of 2016.

The current PD consists of 286 residential lots and 1 commercial lot. The applicant is proposing to amend the AFPD to increase the maximum residential density and maximum residential and commercial lot count and to modify the street configuration. If approved, the revised AFPD would

include a maximum of 309 residential lots, which is 23 more than the current approved plan, and 3 commercial lots, which is 2 more than the current approved plan. The residential lot density is proposed to increase from the current 3.45 units per acre to 3.73 units per acre.

# **ATTACHMENTS:**

- 1. Aerial and Regional Transportation Plan Map
- 2. Application
- 3. Current and Proposed Concept Plans
- 4. Zoning and Land Use Maps
- 5. Notification List and Notification Map
- 6. Photographs of Subject Property
- 7. Sec. 3.5 Planned Development Districts
- 8. Ordinance
- 9. Planning Commission Minutes

Aerial and Regional Transportation Plan Map