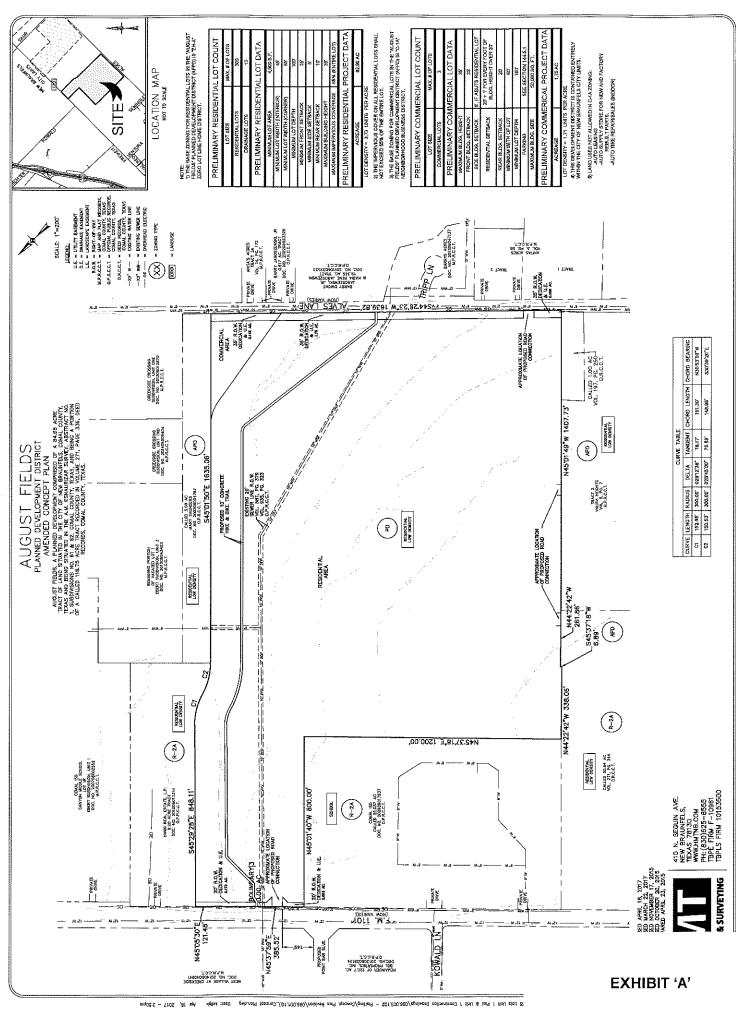

The subject property is comprised of 84.65 acres located between FM 1101 and Alves Lane, west of Canyon Middle School and east of Freiheit Elementary School. The subject property was rezoned from "R-2A" Single and Two-Family District and "APD" Agricultural/Pre-Development District to "August Fields" Planned Development District (AFPD) in January of 2016. The Master Plan and Detail Plan were also approved in 2016. Unit 1 of the subdivision plat was recorded with the appropriate county in October of 2016.

The current PD consists of 286 residential lots and 1 commercial lot. The applicant is proposing to amend the AFPD to increase the maximum residential density and maximum residential and commercial lot count and to modify the street configuration. If approved, the revised AFPD would

include a maximum of 309 residential lots, which is 23 more than the current approved plan, and 3 commercial lots, which is 2 more than the current approved plan. The residential lot density is proposed to increase from the current 3.45 units per acre to 3.73 units per acre.

#### General Information:

Size: 84.65 acres

# Regional Transportation Pan:

This project is in compliance with the City's Regional Transportation Plan. FM 1101 is designated as a 90-foot wide Major Collector; it currently has a right-of-way width of 100 feet. The FM 1101 TXDOT improvement project calls for 120 feet of right-of-way width. The developers will dedicate 20 feet of right-of-way adjacent to FM 1101 with the recordation of their Unit 1 plat.

Alves Lane is designated as a 120-foot wide Minor Arterial. The developers will dedicate 35 feet of right-of-way adjacent to Alves Lane at the time of final plat.

There are no thoroughfares designated on the Regional Transportation Plan internal to the subject property, however, the applicant will provide a requested Collector Street section through the subdivision with the goal that one day a street connection can be made from Alves Lane to Elliot Knox Boulevard/Business 35 to improve connectivity in this rapidly growing area of town.