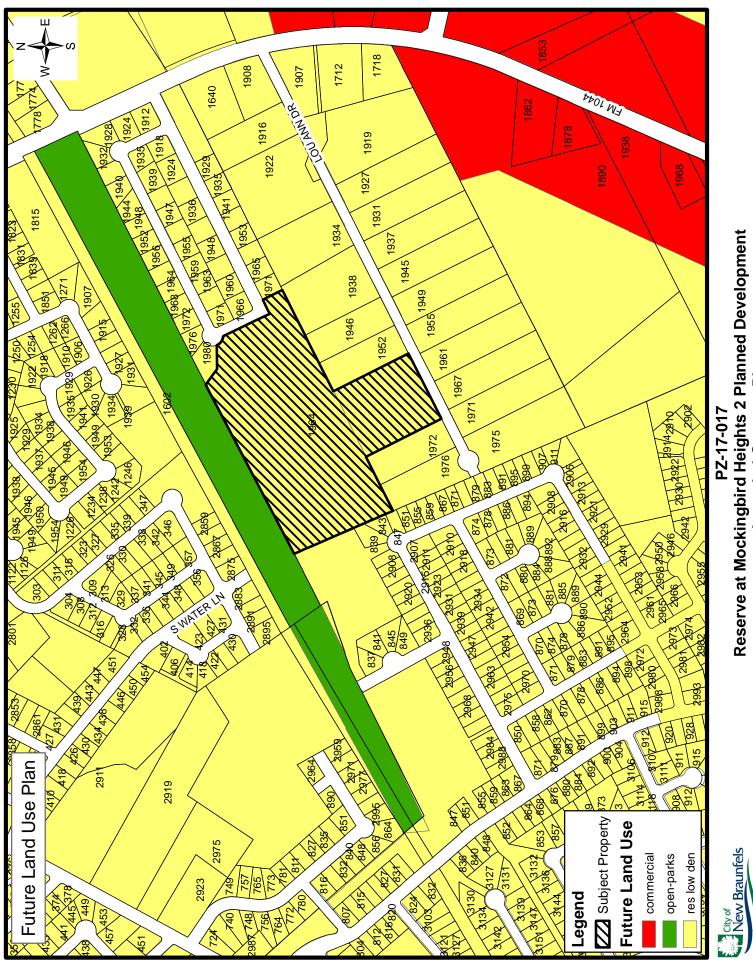

# Comprehensive Plan / Future Land Use Designation:

Residential Low Density and Commercial

# Floodplain:

No portion of the property is located within the 1% annual chance flood zone.

# Regional Transportation Pan:

This project is in compliance with the City's Regional Transportation Plan. FM 1101 is designated as a 90-foot wide Major Collector; it currently has a right-of-way width of 100 feet. The FM 1101 TXDOT improvement project calls for 120 feet of right-of-way width. The developers will dedicate 20 feet of right-of-way adjacent to FM 1101 with the recordation of their Unit 1 plat.

Alves Lane is designated as a 120-foot wide Minor Arterial. The developers will dedicate 35 feet of right-of-way adjacent to Alves Lane at the time of final plat.

There are no thoroughfares designated on the Regional Transportation Plan internal to the subject property, however, the applicant will provide a requested Collector Street section through the subdivision with the goal that one day a street connection can be made from Alves Lane to Elliot Knox Boulevard/Business 35 to improve connectivity in this rapidly growing area of town.