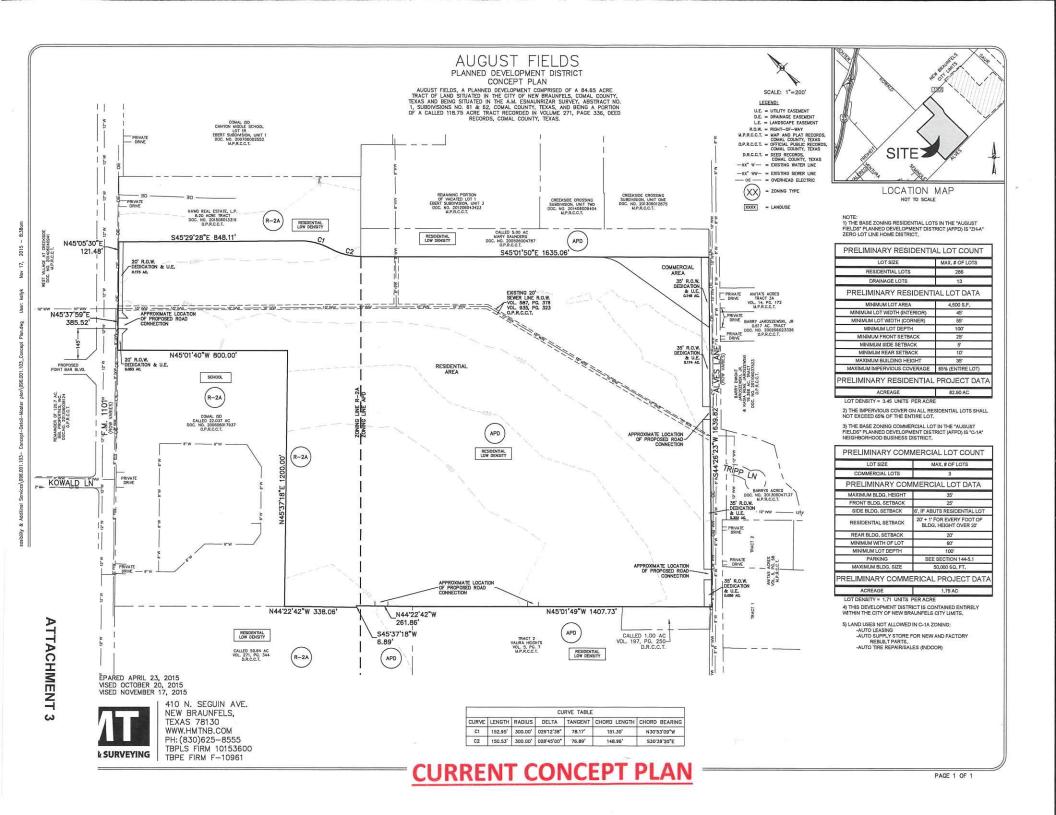

#### SUBJECT:

Approval of the second and final reading of an ordinance regarding a requested rezoning to amend the August Fields Planned Development District Concept Plan, for property situated between FM 1101 and Alves Lane, west of Canyon Middle School and east of Freiheit Elementary School.

The subject property is comprised of 84.65 acres located between FM 1101 and Alves Lane, west of Canyon Middle School and east of Freiheit Elementary School. The subject property was rezoned from "R-2A" Single and Two-Family District and "APD" Agricultural/Pre-Development District to "August Fields" Planned Development District (AFPD) in January of 2016. The Master Plan and Detail Plan were also approved in 2016. Unit 1 of the subdivision plat was recorded with the appropriate county in October of 2016.

The current PD consists of 286 residential lots and 1 commercial lot. The applicant is proposing to amend the AFPD to increase the maximum residential density and maximum residential and commercial lot count and to modify the street configuration. If approved, the revised AFPD would

include a maximum of 309 residential lots, which is 23 more than the current approved plan, and 3 commercial lots, which is 2 more than the current approved plan. The residential lot density is proposed to increase from the current 3.45 units per acre to 3.73 units per acre.

# **ATTACHMENTS:**

- 1. Aerial and Regional Transportation Plan Map
- 2. Application
- 3. Current and Proposed Concept Plans
- 4. Zoning and Land Use Maps
- 5. Notification List and Notification Map
- 6. Photographs of Subject Property
- 7. Sec. 3.5 Planned Development Districts
- 8. Ordinance
- 9. Planning Commission Minutes