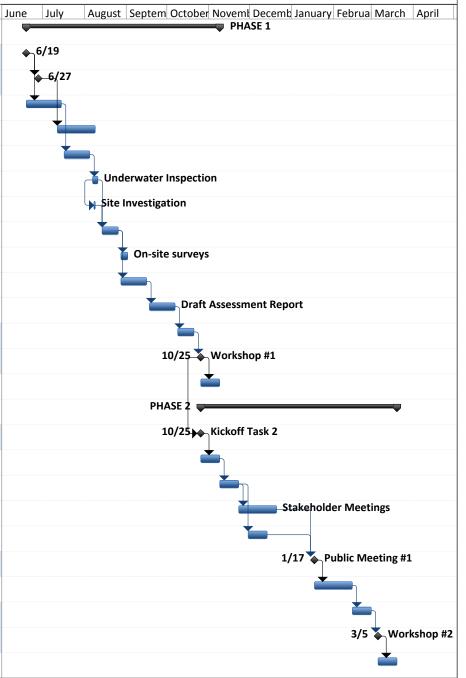

**Planning Commission Minutes** 

Ordinance

H) Discuss and consider approval of a contract with Freese and Nichols for professional engineering services in development of the Comal River Improvements Project.

Kristi Aday, Assistant City Manager

Comal River Improvements - Phases 1 and 2 FNI Proposal