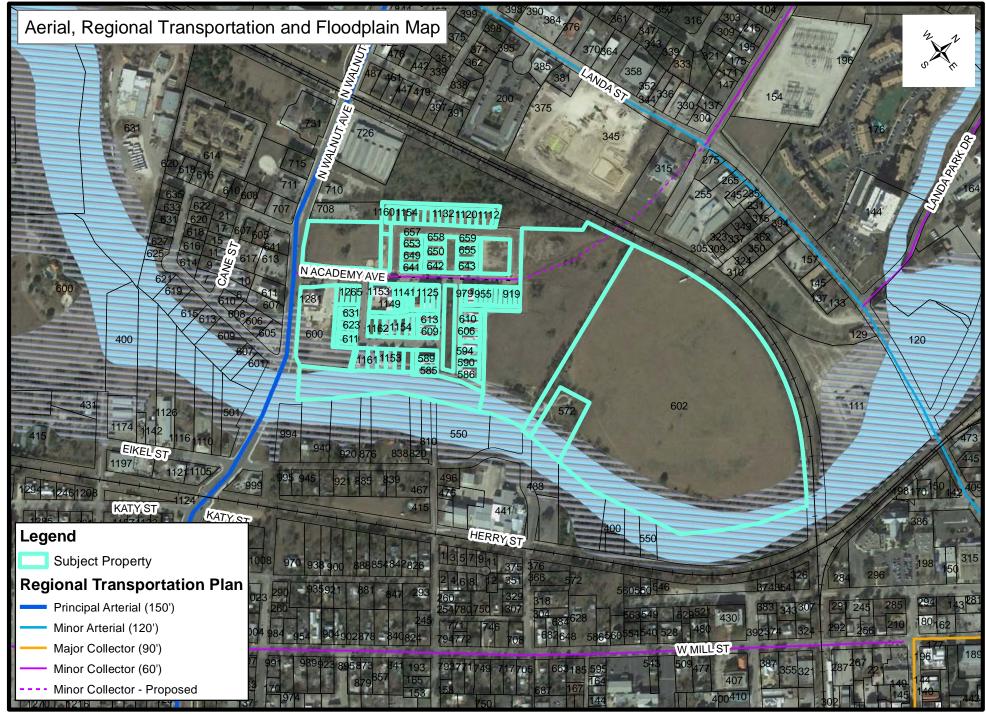

# Regional Transportation Pan:

This project is in compliance with the City's Regional Transportation Plan. FM 1101 is designated as a 90-foot wide Major Collector; it currently has a right-of-way width of 100 feet. The FM 1101 TXDOT improvement project calls for 120 feet of right-of-way width. The developers will dedicate 20 feet of right-of-way adjacent to FM 1101 with the recordation of their Unit 1 plat.

Alves Lane is designated as a 120-foot wide Minor Arterial. The developers will dedicate 35 feet of right-of-way adjacent to Alves Lane at the time of final plat.

There are no thoroughfares designated on the Regional Transportation Plan internal to the subject property, however, the applicant will provide a requested Collector Street section through the subdivision with the goal that one day a street connection can be made from Alves Lane to Elliot Knox Boulevard/Business 35 to improve connectivity in this rapidly growing area of town.

#### Traffic Impact Analysis:

A TIA has been submitted for review by the City Engineering Division and TxDOT. Any required mitigation measures will be incorporated into future final plats.