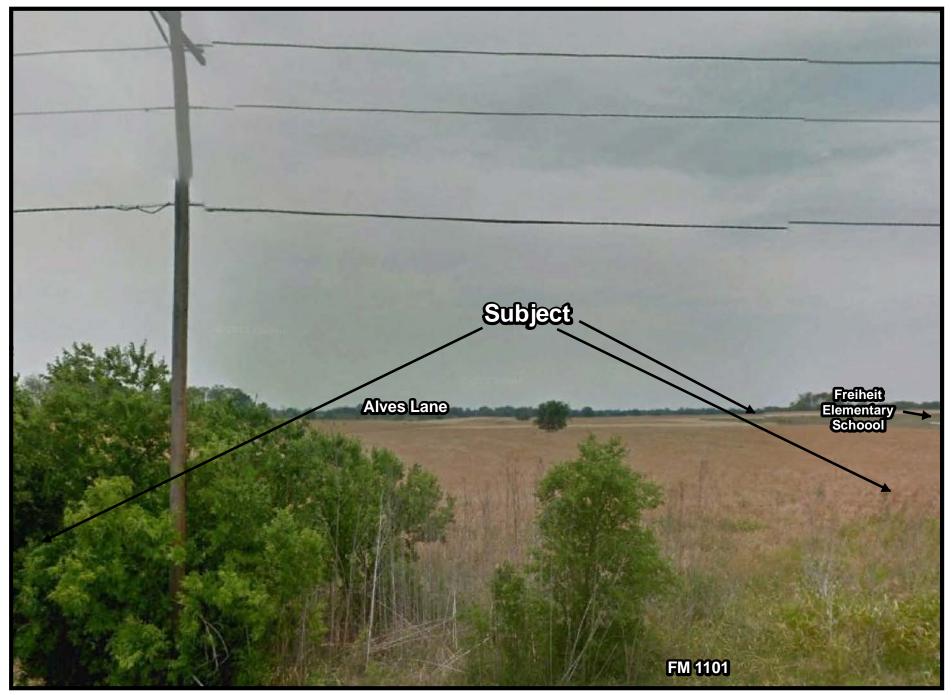

#### SUBJECT:

Approval of the second and final reading of an ordinance regarding a requested rezoning to amend the August Fields Planned Development District Concept Plan, for property situated between FM 1101 and Alves Lane, west of Canyon Middle School and east of Freiheit Elementary School.

The subject property is comprised of 84.65 acres located between FM 1101 and Alves Lane, west of Canyon Middle School and east of Freiheit Elementary School. The subject property was rezoned from "R-2A" Single and Two-Family District and "APD" Agricultural/Pre-Development District to "August Fields" Planned Development District (AFPD) in January of 2016. The Master Plan and Detail Plan were also approved in 2016. Unit 1 of the subdivision plat was recorded with the appropriate county in October of 2016.