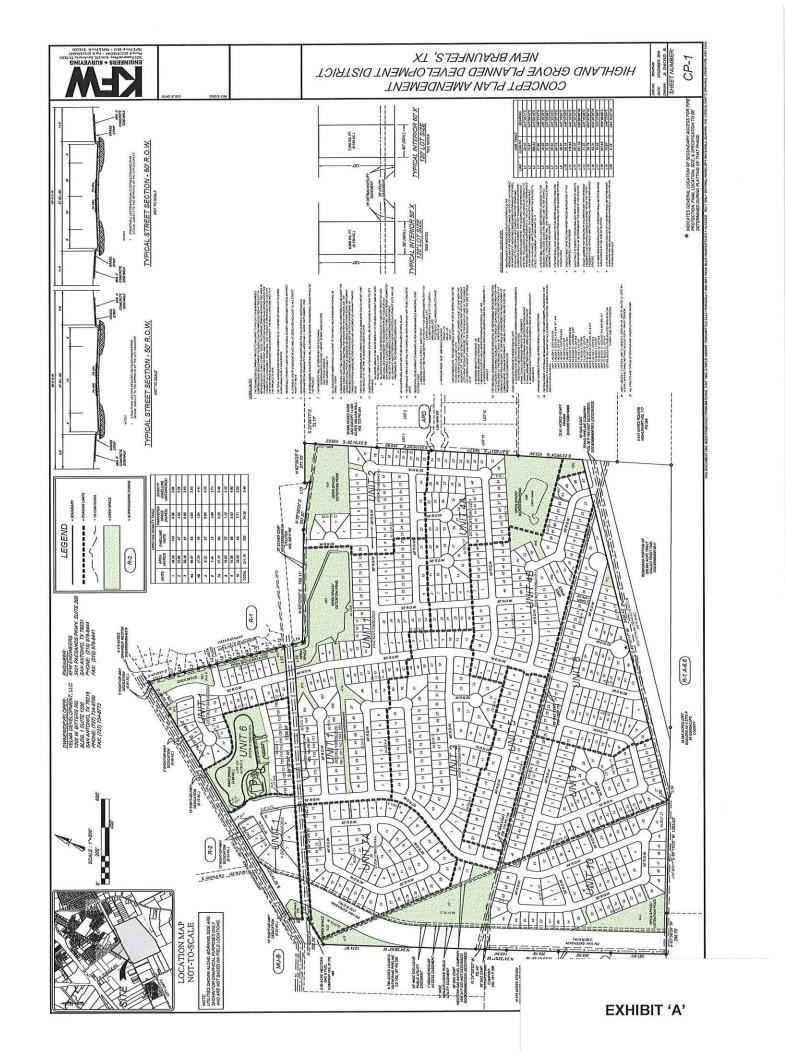

#### ordinance

E) Public hearing and consideration of a resolution amending the 2006 Future Land Use Plan, and consideration of the second and final reading of an ordinance regarding an amendment to Ordinance No. 2017-29, the "Highland Grove" Planned Development District Concept 11.64 acres "Highland Grove" Plan. to remove from Development District (HGPD) and rezone the 11.64 acres and 38.1 acres out of the William H. Pate Survey, Abstract No. 259 and R. Ximenez Survey, Abstract No. 347, Guadalupe County, Texas, from "R-1A-6.6" Single Family District to "Highland Gardens" Planned Development District (HGARDPD), adopting a Concept Plan and associated Development Standards, located on FM 1044.

Christopher Looney, Planning and Community Development Director

Aerial, Regional Transportation Plan and Floodplain Map

**Applications** 

**Exhibit Map** 

Current and Amending Highland Grove Concept Plans

Proposed HGARDPD Concept Plan and Development Standards

Zoning and Land Use Maps

Notification List, Map and Responses

Photographs of Subject Property

Ordinance 2017-29, Sec. 3.5 and Sec. 3.4-2

**Planning Commission Minutes** 

#### Opposed:

Councilmember Monceballez

Public hearing and consideration of the first reading of an ordinance regarding a requested amendment to Ordinance No. 2017-29, the "Highland Grove" Planned Development District Concept Plan, to remove 11.64 acres from "Highland Grove" Planned Development District (HGPD) and rezone the 11.64 acres and 38.1 acres out of the William H. Pate Survey, Abstract No. 259 and R. Ximenez Survey, Abstract No. 347, Guadalupe County, Texas, from "R-1A-6.6" Single Family District to "Highland Gardens" Planned Development District (HGARDPD), adopting a Concept Plan and associated Development Standards, located on FM 1044.

Mayor Casteel read the aforementioned caption.

Christopher Looney presented the item.

Ruth Franks spoke during the public hearing.

motion was made bv Councilmember seconded Green. by with staff Councilmember Reaves. that this item approved recommendations. The motion passed via the following vote:

#### In Favor:

Mayor Casteel, Councilmember Green, Councilmember Meadows, Councilmember Reaves, Mayor Pro Tem Peters, and Councilmember García

# Opposed:

Councilmember Monceballez

<City Council took a break.>

D) Public hearing and consideration of the first reading of an ordinance regarding a requested rezoning to amend the August Fields Planned Development District Concept Plan, for property situated between FM 1101 and Alves Lane, west of Canyon Middle School and east of Freiheit Elementary School.