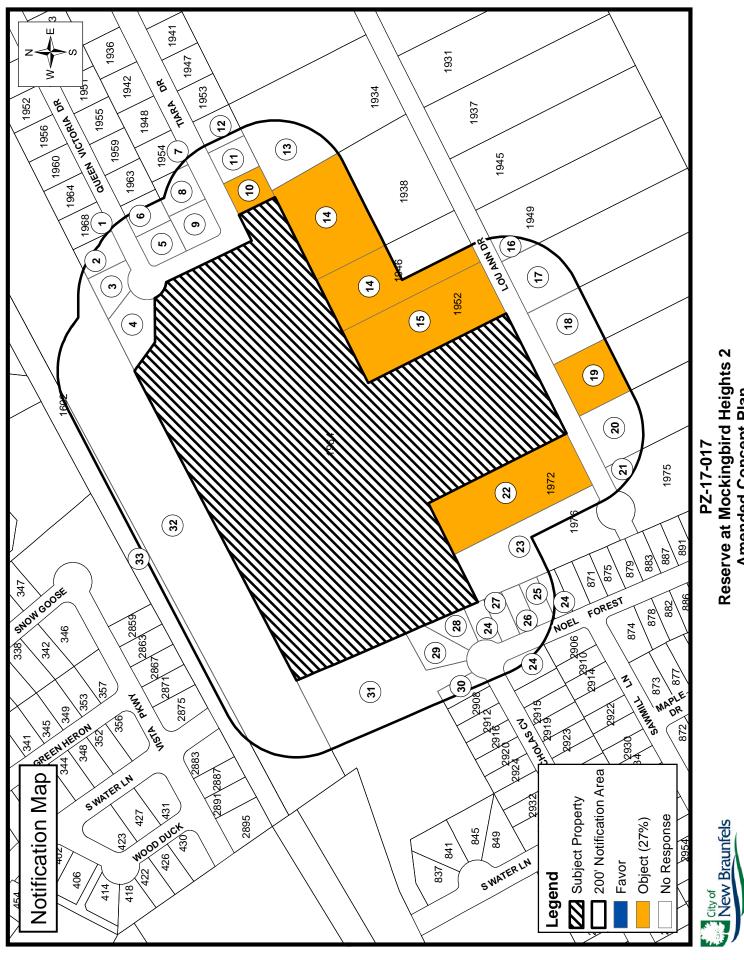

### Notification:

Public hearing notices were sent to 30 owners of property within the subject area and within 200 feet of the subject area. The Planning Division has received no responses in favor or opposition.