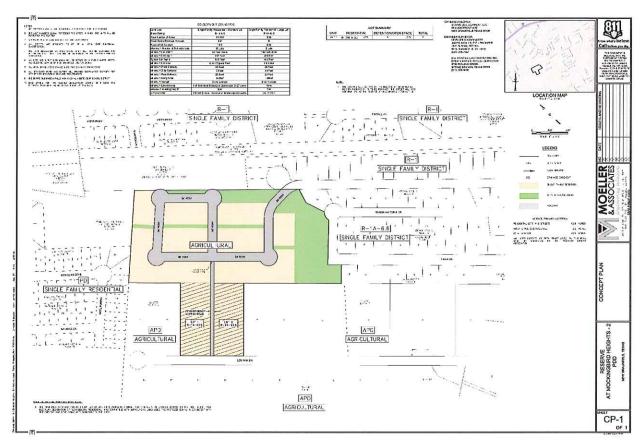

Ordinance and Resolution

F) Discuss and consider the second and final reading of an ordinance regarding a proposed amendment to the "Reserve at Mockingbird Heights 2" Planned Development District (RMH2PD) Concept Plan on approximately 16.085 acres out of the A-608 J Thompson Survey 21, addressed at 1964 Lou Ann Drive.

Christopher J. Looney, Planning and Community Development Director

**Aerial** 

**Application** 

**Current/Proposed Plans** 

Land Use Maps

**Notification** 

**Planning Commission Minutes** 

Ordinance