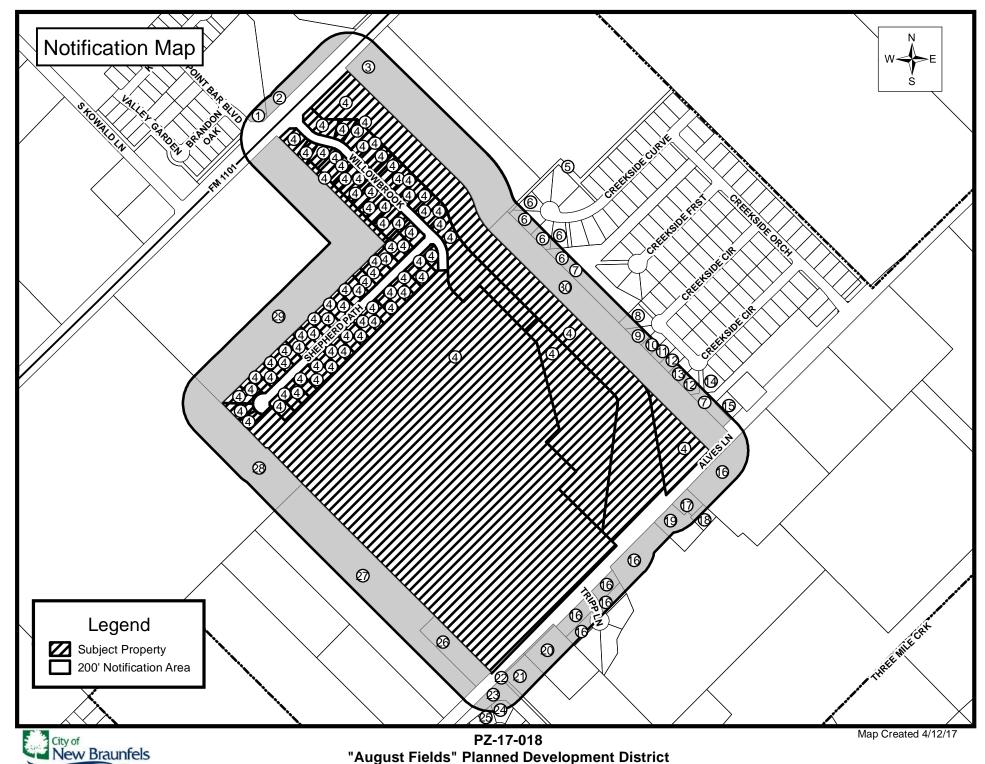

#### SUBJECT:

Approval of the second and final reading of an ordinance regarding a requested rezoning to amend the August Fields Planned Development District Concept Plan, for property situated between FM 1101 and Alves Lane, west of Canyon Middle School and east of Freiheit Elementary School.

The subject property is comprised of 84.65 acres located between FM 1101 and Alves Lane, west of Canyon Middle School and east of Freiheit Elementary School. The subject property was rezoned from "R-2A" Single and Two-Family District and "APD" Agricultural/Pre-Development District to "August Fields" Planned Development District (AFPD) in January of 2016. The Master Plan and Detail Plan were also approved in 2016. Unit 1 of the subdivision plat was recorded with the appropriate county in October of 2016.

### Notification:

Public hearing notices were sent to 30 owners of property within the subject area and within 200 feet of the subject area. The Planning Division has received no responses in favor or opposition.