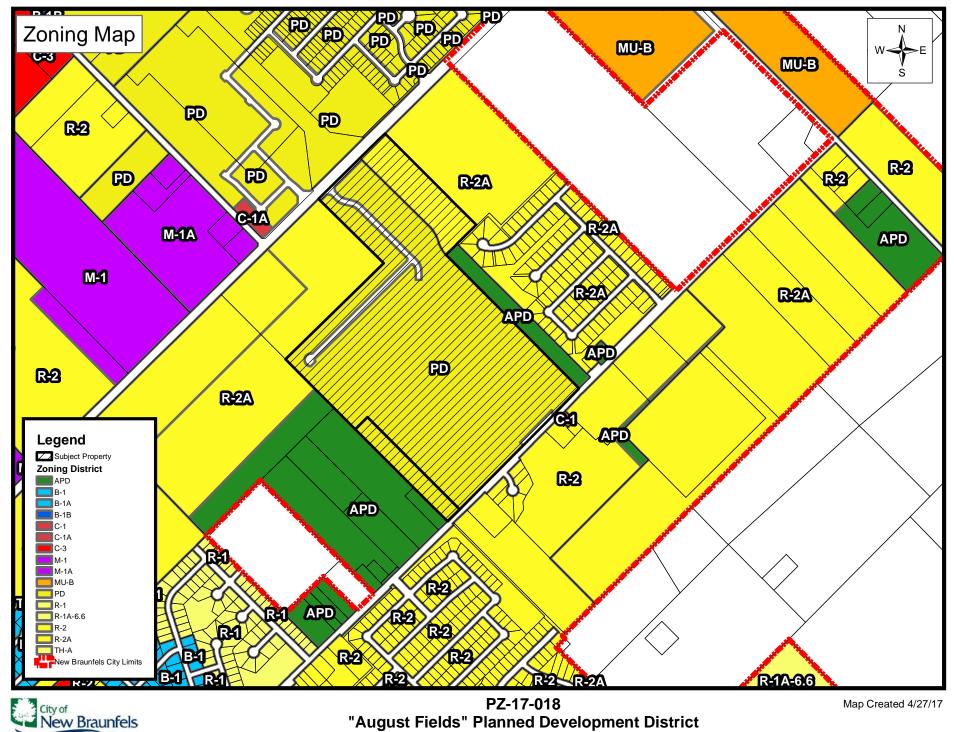

# Surrounding Zoning and Land Use:

North - Across FM 1101 "West Village at Creekside" PD / Single family residential subdivision South - Across Alves Lane, R-2 / Single-family homes, duplexes, a catering business and agricultural uses

East - R-2A / Single family homes, Canyon Middle School and Creekside Crossing Subdivision West - APD and R-2A / Freiheit Elementary School, agricultural land and two single family dwellings

# **ATTACHMENTS:**

- 1. Aerial and Regional Transportation Plan Map
- 2. Application
- 3. Current and Proposed Concept Plans
- 4. Zoning and Land Use Maps
- 5. Notification List and Notification Map
- 6. Photographs of Subject Property
- 7. Sec. 3.5 Planned Development Districts
- 8. Ordinance
- 9. Planning Commission Minutes