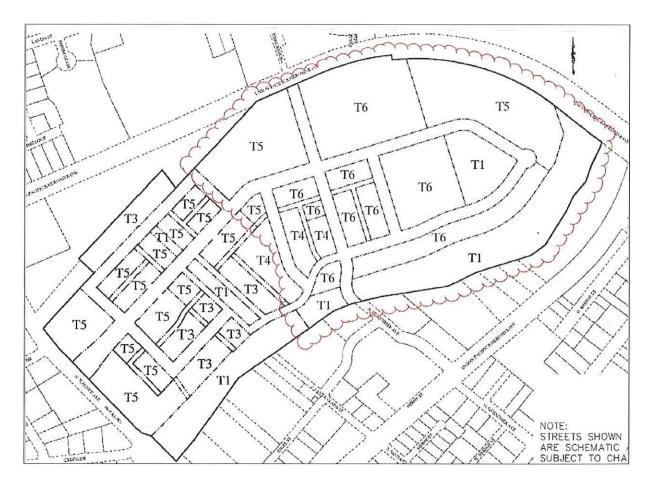

The subject property is comprised of 84.65 acres located between FM 1101 and Alves Lane, west of Canyon Middle School and east of Freiheit Elementary School. The subject property was rezoned from "R-2A" Single and Two-Family District and "APD" Agricultural/Pre-Development District to "August Fields" Planned Development District (AFPD) in January of 2016. The Master Plan and Detail Plan were also approved in 2016. Unit 1 of the subdivision plat was recorded with the appropriate county in October of 2016.

The current PD consists of 286 residential lots and 1 commercial lot. The applicant is proposing to amend the AFPD to increase the maximum residential density and maximum residential and commercial lot count and to modify the street configuration. If approved, the revised AFPD would

include a maximum of 309 residential lots, which is 23 more than the current approved plan, and 3 commercial lots, which is 2 more than the current approved plan. The residential lot density is proposed to increase from the current 3.45 units per acre to 3.73 units per acre.

# **ATTACHMENTS:**

- 1. Aerial and Regional Transportation Plan Map
- 2. Application
- 3. Current and Proposed Concept Plans
- 4. Zoning and Land Use Maps
- 5. Notification List and Notification Map
- 6. Photographs of Subject Property
- 7. Sec. 3.5 Planned Development Districts
- 8. Ordinance
- 9. Planning Commission Minutes

Aerial and Regional Transportation Plan Map