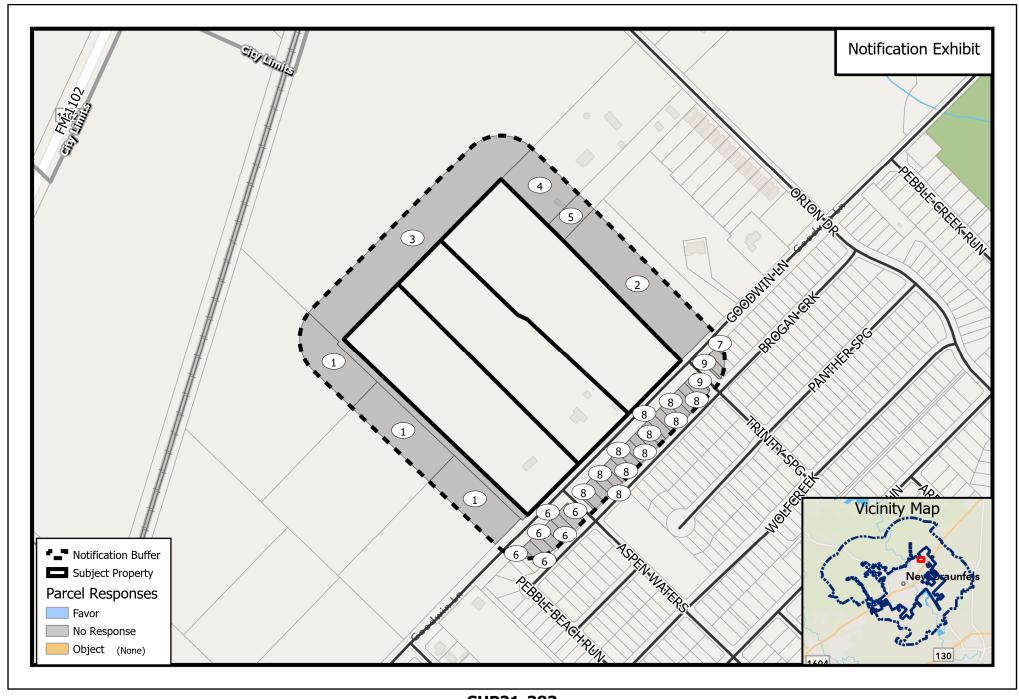

## PROPOSED SPECIAL USE PERMIT - CASE #SUP21-383

The circled numbers on the map correspond to the property owners listed below. All information is from the Appraisal District Records. The property under consideration is marked as "Subject Property".

- 1. KOONTZ MCCOMBS 1 LTD
- 2. CASTRO ANTONIO ET AL
- 3. YES ACQUISITIONS LLC
- 4. WHIPKEY ROBERT D & PAULA J
- 5. SEBA PETER E
- 6. AMH CREEKSIDE DEVELOPMENT LLC
- 7. CONTINENTAL HOMES OF TEXAS LP
- 8. PROPERTY OWNER
- 9. CREEKSIDE FARMS RESIDENTIAL COMMUNITY INC

**SEE MAP** 

SUP21-383 SUP for multifamily use

DISCLAIMER: This map and information contained in it were developed exclusively for use by the City of New Braunfels. Any use or reliance on this map by anyone else is at that party's risk and without liability to the City of New Braunfels, its officials or employees for any discrepancies, errors, or variances which may exist.